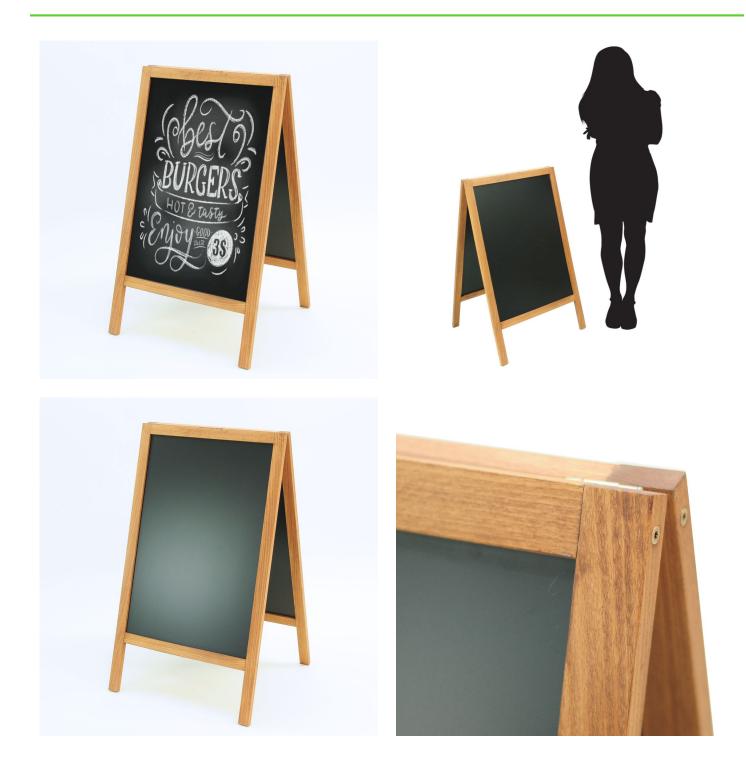

### **Short Description**

- Wooden A-board 46 x 68cm visible chalkboard area
- 7kg Outdoor grade beech hardwood construction
- Black metal composite panel with a chalkboard surface
- Panel suitable for liquid chalk pens also magnetic for A4 and A3 poster holders

#### Wooden A-Board pavement sign dark hardwood 46 x 68cm chalkboard surface

This wooden a-board pavement sign is a great addition to our range of wooden chalkboard A-Boards. Made from sustainable beech hardwood with metal-coated chalkboard panels to give the A Board stability and weight, this board is an excellent choice for outdoor use. The composite panel is suitable for liquid chalk pens and traditional chalk sticks with the added feature of being magnetic too – meaning you can add a magnetic sign holder and mix traditional chalkboard artistry with digital printing. This innovative design is great if you have lunch and evening https://www.sign-holders.co.uk/pavement-signs/wooden-a-boards/wooden-a-board-46-x-68cm-dark-wood-o