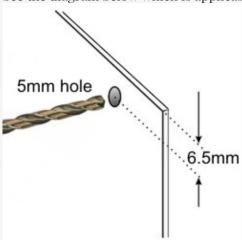

#### Suspending a panel

When suspending a panel sign made from foam-board (FoamEx), acrylic or composite sheet the position of the suspension hole in the panel is important. The following is based on a 3mm thick panel. The Bee-line Hook requires a 5-6mm hole in a sign panel. The top edge of the hole should be within 4-5mm of the top edge of the panel (i.e. centre of hole 6-7mm from the edge of the panel). If the holes already exist in a different position it may be necessary to introduce an intermediate support fitting such as an S-hook or C-hook.

See the diagram below which is applicable to a thin panel.

Product Dimensions

More Information

| Delivery and Returns   | <ul> <li>We offer a choice of delivery options tailored to the goods selected and your location, calculated for you automatically in the Checkout. When feasible, you will be offered options for Free, Economy or Next Day delivery.</li> <li>Any product returned by the purchaser must be unused and in its original packaging, which should be unmarked. If goods are received damaged or faulty we will take care of the problem.</li> <li>For detailed information about Delivery charges or Returns and refund policies, please click on the links below.</li> </ul> |
|------------------------|-----------------------------------------------------------------------------------------------------------------------------------------------------------------------------------------------------------------------------------------------------------------------------------------------------------------------------------------------------------------------------------------------------------------------------------------------------------------------------------------------------------------------------------------------------------------------------|
| Include in Google Feed | Yes                                                                                                                                                                                                                                                                                                                                                                                                                                                                                                                                                                         |
| Postable               | No                                                                                                                                                                                                                                                                                                                                                                                                                                                                                                                                                                          |
| Small parcel           | No                                                                                                                                                                                                                                                                                                                                                                                                                                                                                                                                                                          |
| Oversize               | No                                                                                                                                                                                                                                                                                                                                                                                                                                                                                                                                                                          |