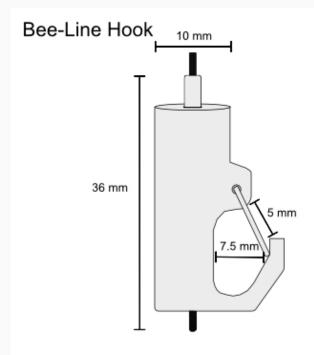

The black finish **Bee-LineHook** is then threaded onto the trailing end of the cable and height adjusted thanks to the automatic gripper mechanism incorporated into the hook. The height of the Bee-Line hook is less than 4cm (37mm to be precise).

#### Suspending a panel

When suspending a panel sign made from foam-board (FoamEx), acrylic or composite sheet the position of the suspension hole in the panel is important. The following is based on a 3mm thick panel. The Bee-line Hook requires a 5-6mm hole in a sign panel. The top edge of the hole should be within 4-5mm of the top edge of the panel (i.e. centre of hole 6-7mm from the edge of the panel). If the holes already exist in a different position it may be necessary to introduce an intermediate support fitting such as an S-hook or C-hook.