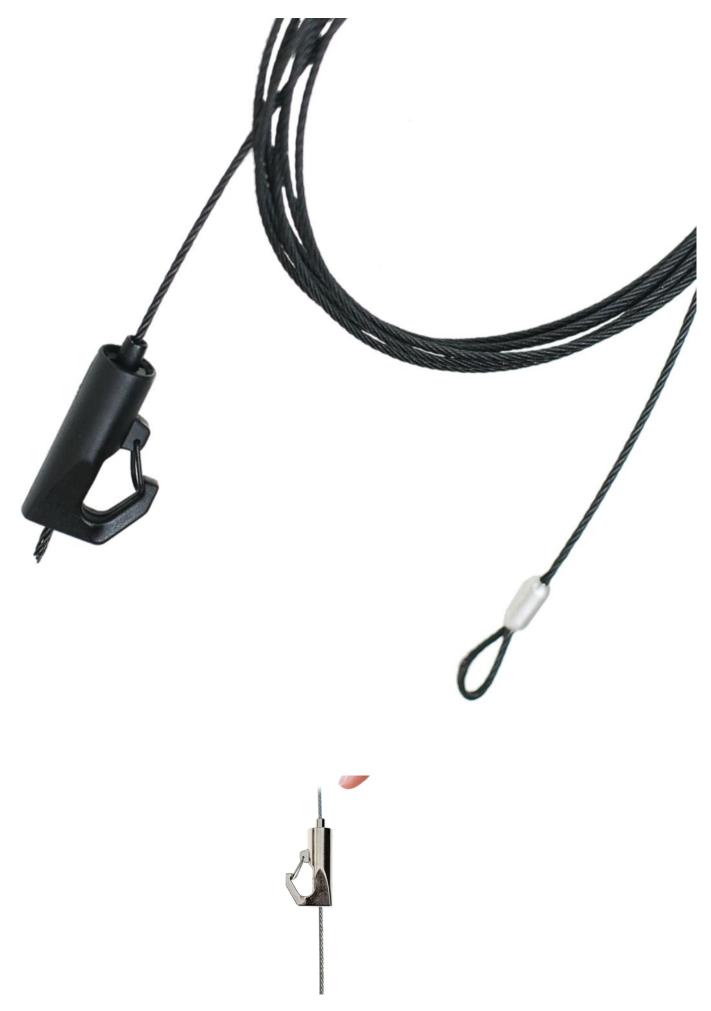

The black finish **Bee-LineHook** is then threaded onto the trailing end of the cable and height adjusted thanks to the automatic gripper mechanism incorporated into the hook. The height of the Bee-Line hook is less than 4cm (37mm to be precise).

The clutch release button allows the hook to be slid up and down the cable to achieve the correct level. With this kit the adjustment is conveniently done at the <u>bottom</u> of the cable rather than high in the roof. This is convenient when hanging signs etc in a tall space – the cables are first dropped from the roof space and subsequently the signs are levelled up without needing access high in the roof.

### **Additional Information**

**Safe working load** is 17kg for the Bee-line Hook but 10kg per loop-end cable. This means the maximum recommended load per wire is 10kg.

Excess cable protruding through the hook after final adjustment can be cut off using good quality wire cutters.