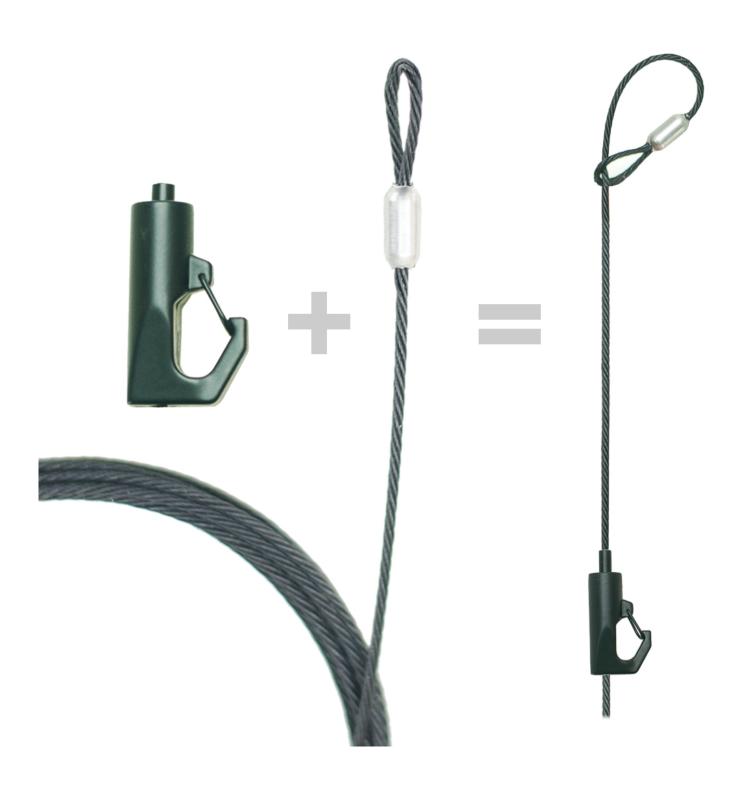

### Black Loopend cable system with hanging hook

**Black Loop Cable Kit** consists of a 2m long 1.5mm wire rope cable with a pre-formed loop at one end. This offers the facility to pass the cable over a beam or roof truss and feed the tail of the cable back through the loop to secure (lasso principle). Alternatively the loop end can be hung directly onto a ceiling hook or eye bolt.

The black finish **Bee-LineHook** is then threaded onto the trailing end of the cable and height adjusted thanks to the automatic gripper mechanism incorporated into the hook. The height of the Bee-Line hook is less than 4cm (37mm to be precise).

#### Kit includes cable and hook

The kit includes a cable with a ready-made loop at one end plus a hook - both are matt black.

This is **Kit KB-B** - Alternative kits with silver hooks are available.

**Extra hooks** can be threaded onto the wire for multi-level installations - see Recommended Accessories to purchase extra matching hooks