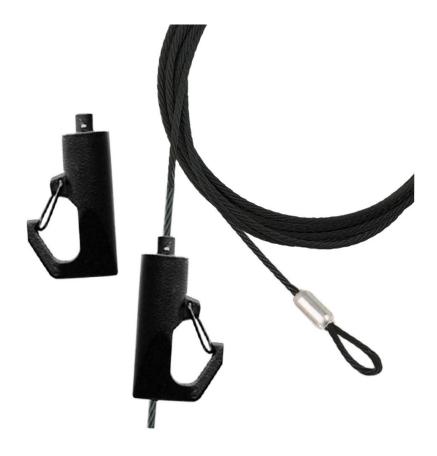

# Black loop-end cable with adjustable black hook

## **Short Description**

- Slender black 2m loop-end cable with small adjustable-height hook
- Black Bee-Line hook is self locking (with finger-tip release button)
- Black cable and hook create 'invisible' hanging system in dark ceiling spaces

### Black Loopend cable system with hanging hook

**Black Loop Cable Kit** consists of a 2m long 1.5mm wire rope cable with a pre-formed loop at one end. This offers the facility to pass the cable over a beam or roof truss and feed the tail of the cable back through the loop to secure (lasso principle). Alternatively the loop end can be hung directly onto a ceiling hook or eye bolt.

The black finish **Bee-LineHook** is then threaded onto the trailing end of the cable and height adjusted thanks to the automatic gripper mechanism incorporated into the hook. The height of the Bee-Line hook is less than 4cm (37mm to be precise).

#### Kit includes cable and hook

The kit includes a cable with a ready-made loop at one end plus a hook - both are matt black.

This is **Kit KB-B** - Alternative kits with silver hooks are available.

**Extra hooks** can be threaded onto the wire for multi-level installations - see Recommended Accessories to purchase extra matching hooks