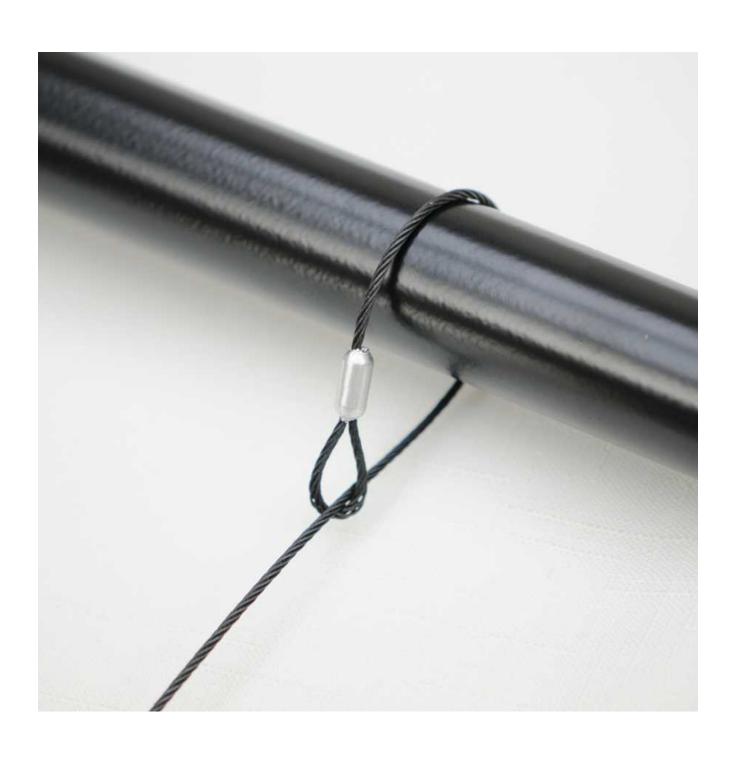

### Black Loopend cable system with hanging hook

**Black Loop Cable Kit** consists of a 2m long 1.5mm wire rope cable with a pre-formed loop at one end. This offers the facility to pass the cable over a beam or roof truss and feed the tail of the cable back through the loop to secure (lasso principle). Alternatively the loop end can be hung directly onto a ceiling hook or eye bolt.

The black finish **Bee-LineHook** is then threaded onto the trailing end of the cable and height adjusted thanks to the automatic gripper mechanism incorporated into the hook. The height of the Bee-Line hook is less than 4cm (37mm to be precise).

The clutch release button allows the hook to be slid up and down the cable to achieve the correct level. With this kit the adjustment is conveniently done at the <u>bottom</u> of the cable rather than high in the roof. This is convenient when hanging signs etc in a tall space – the cables are first dropped from the roof space and subsequently the signs are levelled up without needing access high in the roof.