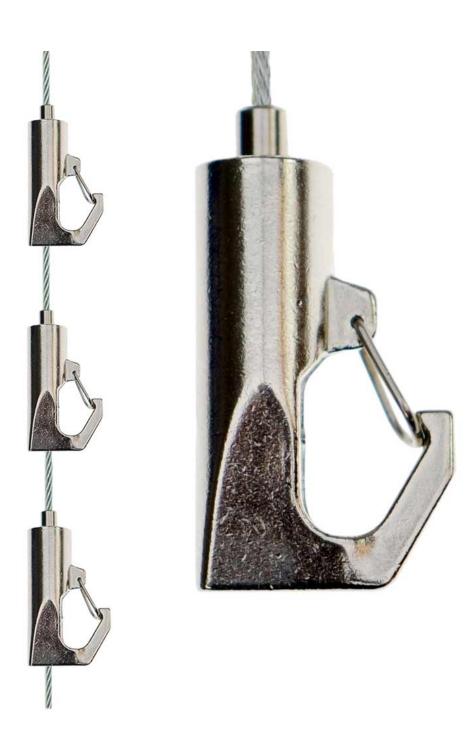

## **Short Description**

- Bee-Line hooks are intended for use with our suspended cables for hanging many different items
- Height adjustment is easy thanks to the finger tip push button to release the gripper mechanism
- The straight cable path means that a number of hooks can be used on a single wire multi-tier

The hook is quite petitte – just under 4cm high [37mm (1-1/2")]

The cable passes straight through the hook. It can be cut off flush with the bottom of the hook or a short tail can be left for further fine adjustment (which is recommended). Alternatively more hooks can be threaded on a single cable – a useful feature for art shops where several different size pictures or paintings need to be displayed one