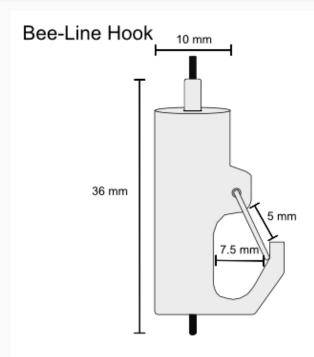

The hook is quite petitte – just under 4cm high [37mm (1-1/2")]

The cable passes straight through the hook. It can be cut off flush with the bottom of the hook or a short tail can be left for further fine adjustment (which is recommended). Alternatively more hooks can be threaded on a single cable – a useful feature for art shops where several different size pictures or paintings need to be displayed one

Product Dimensions