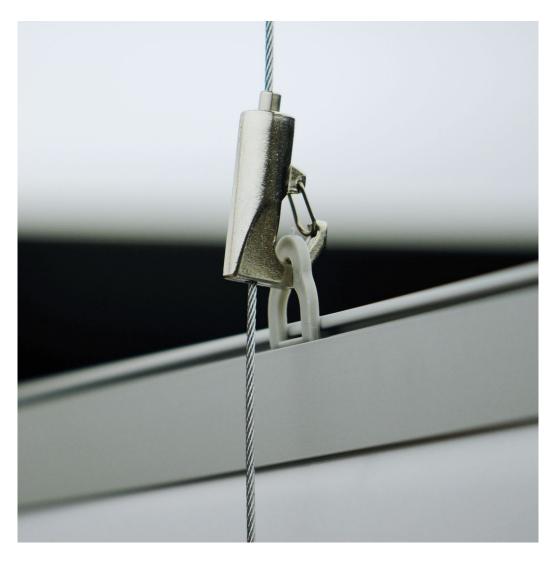

The hook is quite petitte – just under 4cm high [37mm (1-1/2")]

The cable passes straight through the hook. It can be cut off flush with the bottom of the hook or a short tail can be left for further fine adjustment (which is recommended). Alternatively more hooks can be threaded on a single cable – a useful feature for art shops where several different size pictures or paintings need to be displayed one

above the other. The hook is so versatile - to reset the height takes seconds.

We recommend these hooks are purchased with one of our standard hanging wire sets or with other components from our range. The hook works best on 7x7 1.5mm diam galvanised wire rope. It can be used with most wires between 1mm and 2mm thick but we recommend testing thoroughly if using your own wire, and our SWL ratings will not apply as they are based on laboratory tests using our own cables.