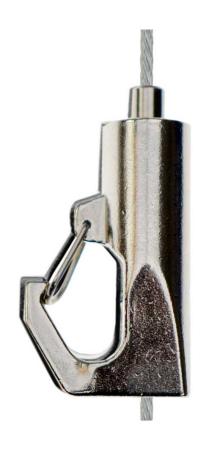

## Silver Bee-Line hook self locks onto wire

### Versatile and economical adjustable suspension hooks

Silver colour hooks have a bright nickel plated finish. The Bee-Line hook self locks onto wire and can be adjusted using the release button where the cable enters the fitting. The hook has a safe working load of 17 kg with a 5:1 safety factor which is highly advisable for suspended products.

The hook is quite petitte – just under 4cm high [37mm (1-1/2")]

The cable passes straight through the hook. It can be cut off flush with the bottom of the hook or a short tail can be left for further fine adjustment (which is recommended). Alternatively more hooks can be threaded on a single cable – a useful feature for art shops where several different size pictures or paintings need to be displayed one