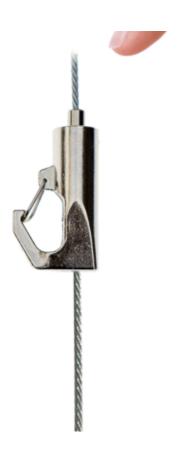

### Versatile and economical adjustable suspension hooks

Silver colour hooks have a bright nickel plated finish. The Bee-Line hook self locks onto wire and can be adjusted using the release button where the cable enters the fitting. The hook has a safe working load of 17 kg with a 5:1 safety factor which is highly advisable for suspended products.

The hook is quite petitte – just under 4cm high [37mm (1-1/2")]

The cable passes straight through the hook. It can be cut off flush with the bottom of the hook or a short tail can be left for further fine adjustment (which is recommended). Alternatively more hooks can be threaded on a single cable – a useful feature for art shops where several different size pictures or paintings need to be displayed one