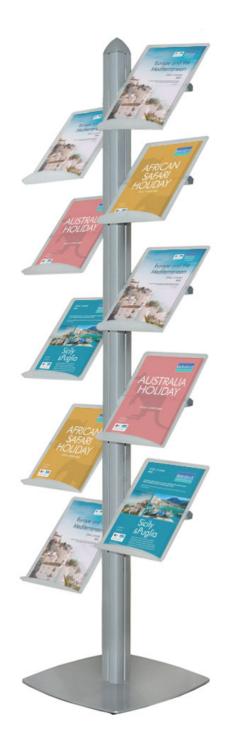

### **Product Images**

- Adjustable height support arms.
- Stylish frosted acrylic shelves to display brochures/magazines.
- Shelves can all face the same way or be set up in zig-zag arrangement for double-sided access.

#### Multi-shelf brochure display

The InfoRack brochure display stand is a premium quality catalogue rack comprising of a robust round base and central mast with either eight, nine or ten literature shelves. The brochure display stand illustrated has 9 shelves set up in a stepped configuration. The heavy-duty shelves are capable of dispensing heavier brochures such as travel or holiday brochures.

- Stable and study 2m high brochure rack with an attractive silver finish. Ideal as a showroom brochure rack or catalogue display stand.
- Recessed channels on each side of the mast allow side shelves to be secured in any position, facing either way (level or stepped; tiered or zig-zag when viewed from the side).
- Depending on the model, eight, nine or ten frosted acrylic brochure display shelves (supported on metal arms) accommodate A4 brochures or oversize A4 magazines. A curved return at the foot of each shelf retains 40mm depth of catalogues.