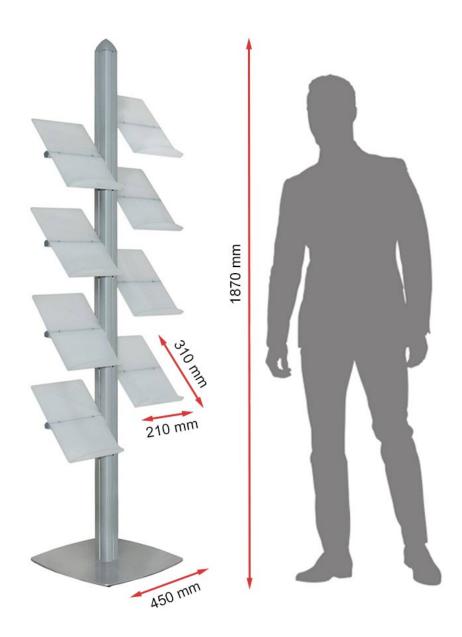

- Stable and study 2m high brochure rack with an attractive silver finish. Ideal as a showroom brochure rack or catalogue display stand.
- Recessed channels on each side of the mast allow side shelves to be secured in any position, facing either way (level or stepped; tiered or zig-zag when viewed from the side).
- Depending on the model, eight, nine or ten frosted acrylic brochure display shelves (supported on metal arms) accommodate A4 brochures or oversize A4 magazines. A curved return at the foot of each shelf retains 40mm depth of catalogues.

N.B. The banner arm option is not appropriate to these particular models as the display rack is filled up with brochure shelves.

| More Information          | Display Rack for Multiple Brochures –<br>Choice of 3 configurations<br>INFORAK.8<br>Brochure display rack with multiple shelves   Angled<br>acrylic shelves for A4 brochures or magazines<br>INFORAK.9<br>Catalogue stand with 9 adjustable shelves attached to a<br>central pole   Substantial and smart<br>INFORAK.10<br>Brochure rack with angled shelves for 10 brochures  <br>Attractive showroom brochure stand                                                                                                                                                                                                                                                                                                                                                                          |
|---------------------------|------------------------------------------------------------------------------------------------------------------------------------------------------------------------------------------------------------------------------------------------------------------------------------------------------------------------------------------------------------------------------------------------------------------------------------------------------------------------------------------------------------------------------------------------------------------------------------------------------------------------------------------------------------------------------------------------------------------------------------------------------------------------------------------------|
| Product Dimensions        | 2m high stand<br>Actual shelf size:<br>W: 250mm<br>H: 320mm<br>D: 40mm                                                                                                                                                                                                                                                                                                                                                                                                                                                                                                                                                                                                                                                                                                                         |
| Assembly and Installation | Assembly of InfoRack<br>The base and pole are common to other products in our<br>InfoColumn range. The pole (or Mast) is attached to the<br>base from below. Fixings are supplied together with a<br>hexagonal key to tighten up securely. Once assembled,<br>the base and pole are very sturdy and will take a lot of<br>weight.<br>The cap of the mast is removed to enable the leaflet<br>display shelves to be slid down the appropriate channel in<br>the configuration that you require. An Allen key is<br>supplied to tighten the shelves in place - readjustment is<br>possible.<br>The frosted acrylic shelves are secured onto the side<br>support arms with screws, such that it is possible to<br>create a tiered or zig-zag display. The inclination of the<br>shelves is fixed. |
| Delivery and Returns      | A choice of delivery options are offered – please see the delivery page for details.<br>Please see our Returns Policy for details of how to return a product.                                                                                                                                                                                                                                                                                                                                                                                                                                                                                                                                                                                                                                  |
| Include in Google Feed    | Yes                                                                                                                                                                                                                                                                                                                                                                                                                                                                                                                                                                                                                                                                                                                                                                                            |
| Postable                  | No                                                                                                                                                                                                                                                                                                                                                                                                                                                                                                                                                                                                                                                                                                                                                                                             |
| Small parcel              | No                                                                                                                                                                                                                                                                                                                                                                                                                                                                                                                                                                                                                                                                                                                                                                                             |
| Oversize                  | No                                                                                                                                                                                                                                                                                                                                                                                                                                                                                                                                                                                                                                                                                                                                                                                             |