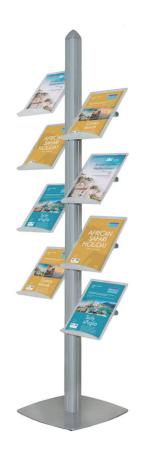

## **Short Description**

- Impressive multi-shelf brochure display rack
- Display brochure stand with 8, 9 or 10 premium quality acrylic shelves
- Catalogue stand suitable for A4 size brochures and catalogues in a smart showroom environment

#### Multi-shelf brochure display

The InfoRack brochure display stand is a premium quality catalogue rack comprising of a robust round base and central mast with either eight, nine or ten literature shelves. The brochure display stand illustrated has 9 shelves set up in a stepped configuration. The heavy-duty shelves are capable of dispensing heavier brochures such as travel or holiday brochures.

- Stable and study 2m high brochure rack with an attractive silver finish. Ideal as a showroom brochure rack or catalogue display stand.
- Recessed channels on each side of the mast allow side shelves to be secured in any position, facing either way (level or stepped; tiered or zig-zag when viewed from the side).
- Depending on the model, eight, nine or ten frosted acrylic brochure display shelves (supported on metal arms) accommodate A4 brochures or oversize A4 magazines. A curved return at the foot of each shelf retains 40mm depth of catalogues.