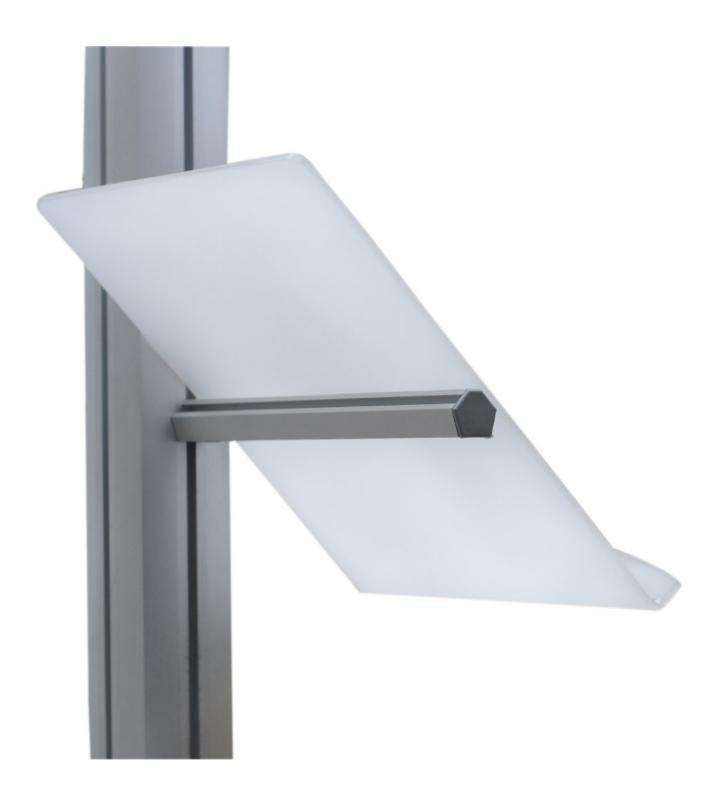

### **Product Images**

- Adjustable height support arms.
- Stylish frosted acrylic shelves to display brochures/magazines.
- Shelves can all face the same way or be set up in zig-zag arrangement for double-sided access.

- Stable and study 2m high brochure rack with an attractive silver finish. Ideal as a showroom brochure rack or catalogue display stand.
- Recessed channels on each side of the mast allow side shelves to be secured in any position, facing either way (level or stepped; tiered or zig-zag when viewed from the side).
- Depending on the model, eight, nine or ten frosted acrylic brochure display shelves (supported on metal arms) accommodate A4 brochures or oversize A4 magazines. A curved return at the foot of each shelf retains 40mm depth of catalogues.