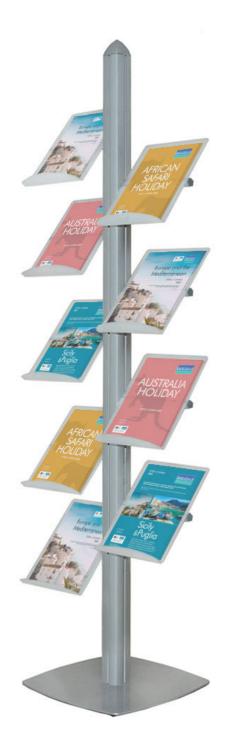

## **Short Description**

- Impressive multi-shelf brochure display rack
- Display brochure stand with 8, 9 or 10 premium quality acrylic shelves
- Catalogue stand suitable for A4 size brochures and catalogues in a smart showroom environment

#### Multi-shelf brochure display

The InfoRack brochure display stand is a premium quality catalogue rack comprising of a robust round base and central mast with either eight, nine or ten literature shelves. The brochure display stand illustrated has 9 shelves set up in a stepped configuration. The heavy-duty shelves are capable of dispensing heavier brochures such as travel or holiday brochures.

- Stable and study 2m high brochure rack with an attractive silver finish. Ideal as a showroom brochure rack or catalogue display stand.
- Recessed channels on each side of the mast allow side shelves to be secured in any position, facing either way (level or stepped; tiered or zig-zag when viewed from the side).
- Depending on the model, eight, nine or ten frosted acrylic brochure display shelves (supported on metal arms) accommodate A4 brochures or oversize A4 magazines. A curved return at the foot of each shelf retains 40mm depth of catalogues.