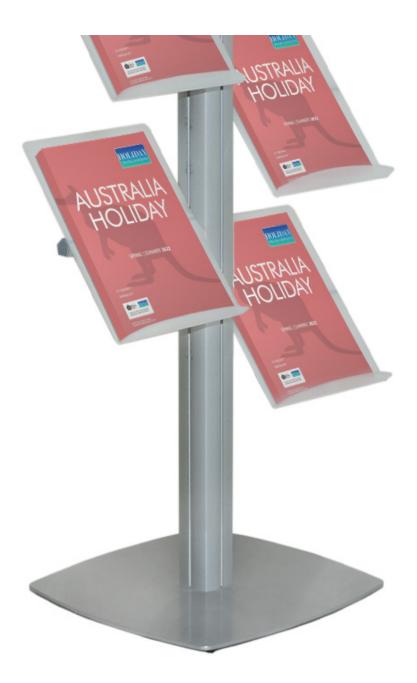

### **Product Images**

- Adjustable height support arms.
- Stylish frosted acrylic shelves to display brochures/magazines.
- Shelves can all face the same way or be set up in zig-zag arrangement for double-sided access.

- Stable and study 2m high brochure rack with an attractive silver finish. Ideal as a showroom brochure rack or catalogue display stand.
- Recessed channels on each side of the mast allow side shelves to be secured in any position, facing either way (level or stepped; tiered or zig-zag when viewed from the side).
- Depending on the model, eight, nine or ten frosted acrylic brochure display shelves (supported on metal arms) accommodate A4 brochures or oversize A4 magazines. A curved return at the foot of each shelf retains 40mm depth of catalogues.