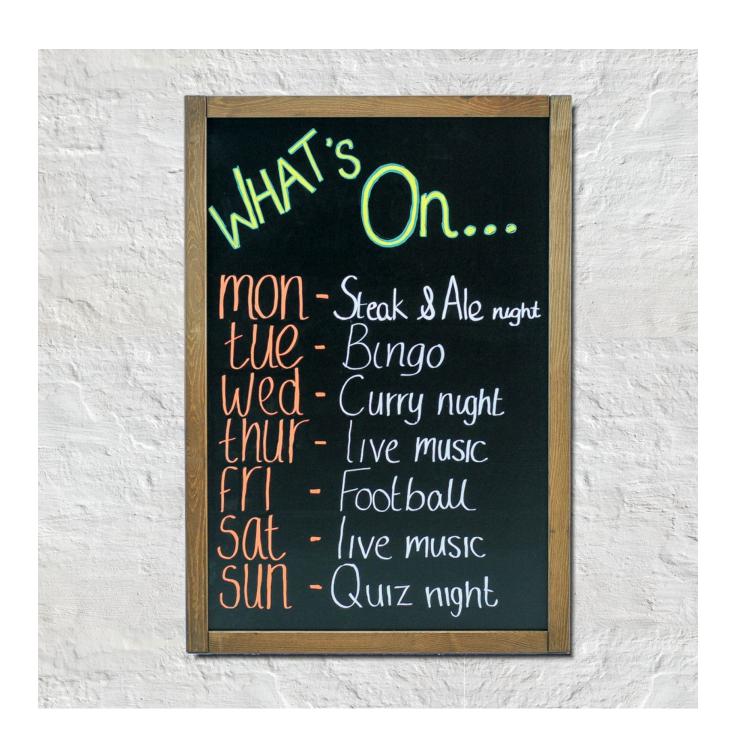

#### Rustic wood framed chalkboards 60 x 91cm

These rustic framed chalkboards are absolutely lovely - the natural wood gives a beautiful finish whether you choose the grey - which we think would look great as a wedding, event or party board - or the brown, which is perfect as a daily specials board. Both chalkboards are similar in size to an A1 poster and are light enough to hang from a standard picture hook. The rustic chalkboards also look great placed on an easel for a floor-standing display.

- 60 x 91cm size suitable for a restaurant specials board
- The rustic style natural wood frames are fashionable and attractive
- Ideal for use with our range of liquid chalk pens or stick chalk
- Two styles available grey with an arched top or brown traditional frame