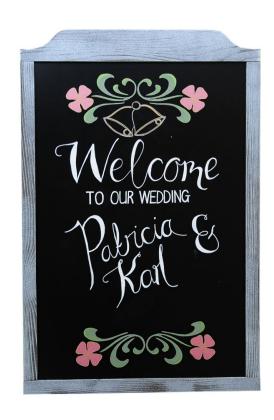

#### Rustic wood framed chalkboards 60 x 91cm

These rustic framed chalkboards are absolutely lovely - the natural wood gives a beautiful finish whether you choose the grey - which we think would look great as a wedding, event or party board - or the brown, which is perfect as a daily specials board. Both chalkboards are similar in size to an A1 poster and are light enough to hang from a standard picture hook. The rustic chalkboards also look great placed on an easel for a floor-standing display.

- 60 x 91cm size suitable for a restaurant specials board
- The rustic style natural wood frames are fashionable and attractive
- Ideal for use with our range of liquid chalk pens or stick chalk
- Two styles available grey with an arched top or brown traditional frame