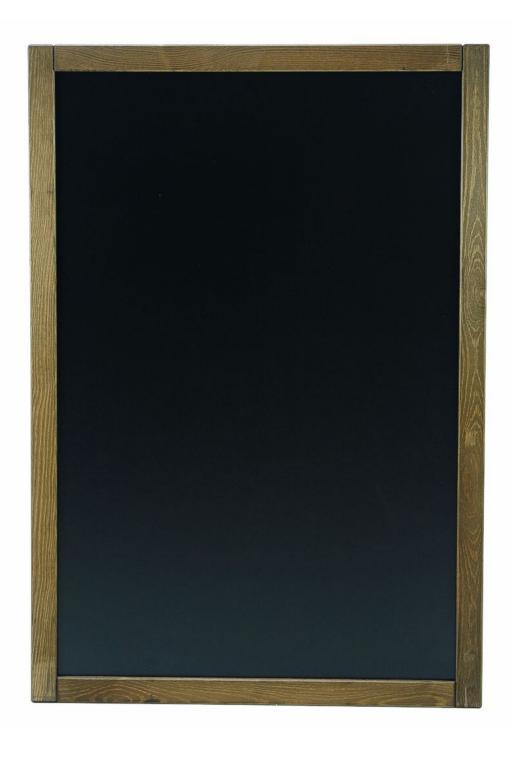

# Wooden framed chalkboards 60 x 91cm

# **Short Description**

- Rustic wood framed chalkboard available in two finishes: grey or brown
- 60 x 91cm portrait chalkboard perfect as a restaurant specials board
- Natural wood product colours may differ slightly from those shown

#### Rustic wood framed chalkboards 60 x 91cm

These rustic framed chalkboards are absolutely lovely - the natural wood gives a beautiful finish whether you choose the grey - which we think would look great as a wedding, event or party board - or the brown, which is perfect as a daily specials board. Both chalkboards are similar in size to an A1 poster and are light enough to hang from a standard picture hook. The rustic chalkboards also look great placed on an easel for a floor-standing display.

- 60 x 91cm size suitable for a restaurant specials board
- The rustic style natural wood frames are fashionable and attractive
- Ideal for use with our range of liquid chalk pens or stick chalk
- Two styles available grey with an arched top or brown traditional frame