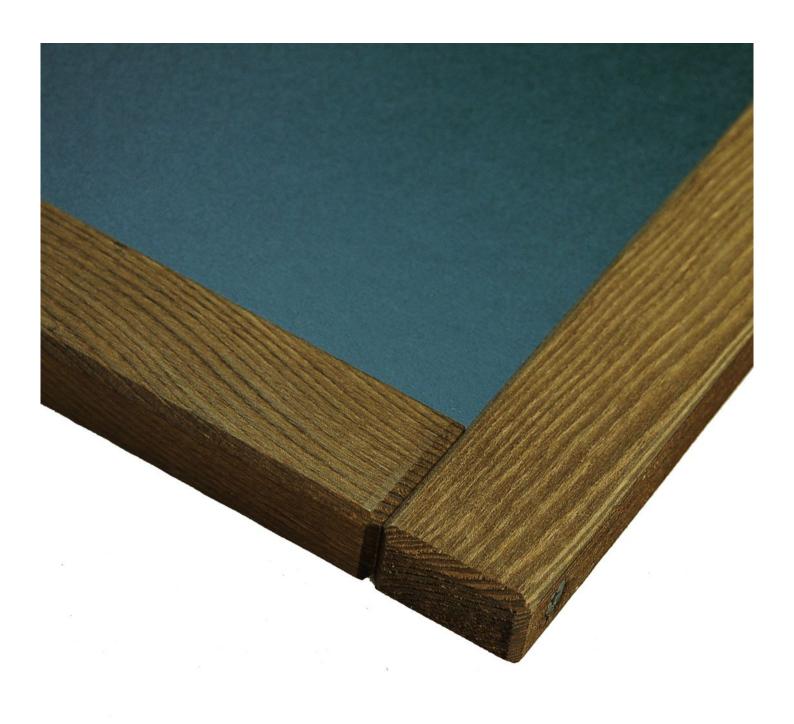

#### Rustic wood framed chalkboards 60 x 91cm

These rustic framed chalkboards are absolutely lovely - the natural wood gives a beautiful finish whether you choose the grey - which we think would look great as a wedding, event or party board - or the brown, which is perfect as a daily specials board. Both chalkboards are similar in size to an A1 poster and are light enough to hang from a standard picture hook. The rustic chalkboards also look great placed on an easel for a floor-standing display.

- 60 x 91cm size suitable for a restaurant specials board
- The rustic style natural wood frames are fashionable and attractive
- Ideal for use with our range of liquid chalk pens or stick chalk
- Two styles available grey with an arched top or brown traditional frame