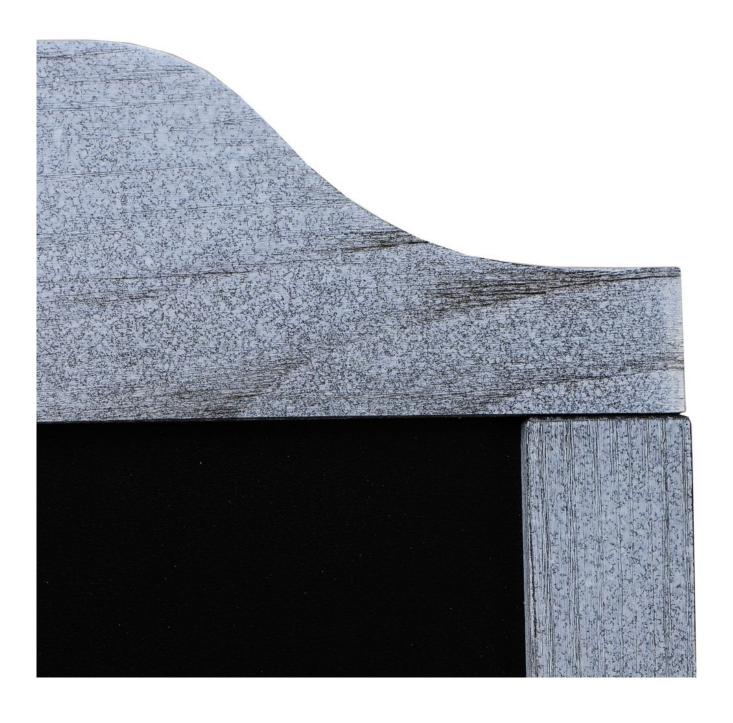

- 60 x 91cm size suitable for a restaurant specials board
- The rustic style natural wood frames are fashionable and attractive
- Ideal for use with our range of liquid chalk pens or stick chalk
- Two styles available grey with an arched top or brown traditional frame