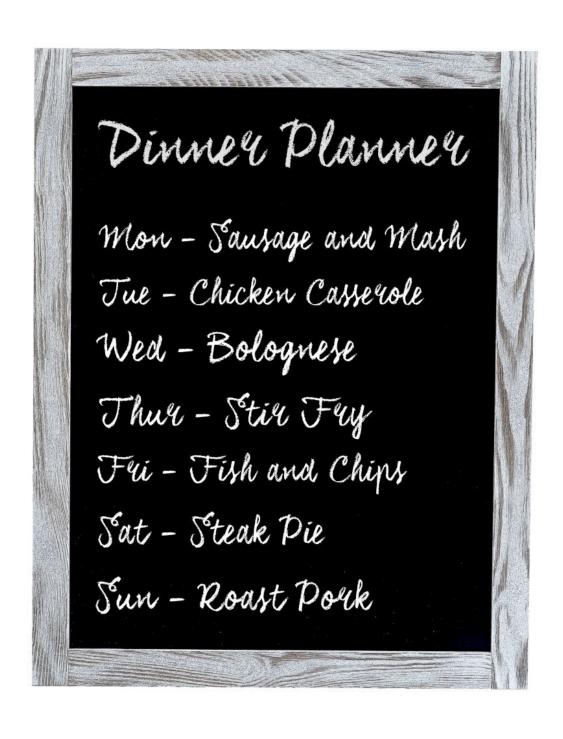

#### Rustic wood framed chalkboards 60 x 91cm

These rustic framed chalkboards are absolutely lovely - the natural wood gives a beautiful finish whether you choose the grey - which we think would look great as a wedding, event or party board - or the brown, which is perfect as a daily specials board. Both chalkboards are similar in size to an A1 poster and are light enough to hang from a standard picture hook. The rustic chalkboards also look great placed on an easel for a floor-standing display.

- 60 x 91cm size suitable for a restaurant specials board
- The rustic style natural wood frames are fashionable and attractive
- Ideal for use with our range of liquid chalk pens or stick chalk
- Two styles available grey with an arched top or brown traditional frame