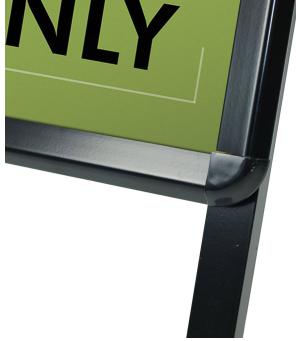

- Our small pavement signs in size A2 are an excellent alternative to the larger size
- the compact design is perfect where space is at a premium and storage might be in a van or car boot
- Our black A2 a-board has the added safety feature of rounded corners to protect the little folk from bumping into sharp corners

- Safety rounded corners fitted as standard.
- Outdoor grade black coating with a rust-free mechanism.
- The poster covers are included.
- Double-sided snap frames with metal back panels
- Frame has concealed drainage slots to help keep posters dry
- For outdoor use we recommend posters are printed on water resistant paper see More information.