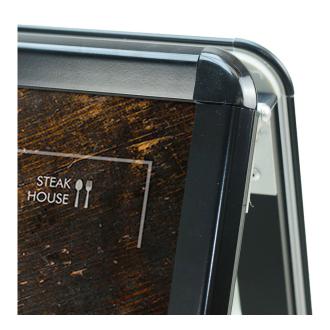

- Our small pavement signs in size A2 are an excellent alternative to the larger size
- the compact design is perfect where space is at a premium and storage might be in a van or car boot
- Our black A2 a-board has the added safety feature of rounded corners to protect the little folk from bumping into sharp corners

- Safety rounded corners fitted as standard.
- Outdoor grade black coating with a rust-free mechanism.
- The poster covers are included.
- Double-sided snap frames with metal back panels
- Frame has concealed drainage slots to help keep posters dry
- For outdoor use we recommend posters are printed on water resistant paper see More information.