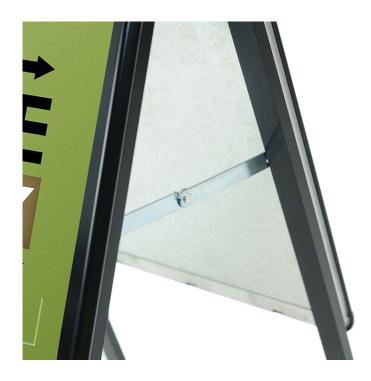

- Safety rounded corners fitted as standard.
- Outdoor grade black coating with a rust-free mechanism.
- The poster covers are included.
- Double-sided snap frames with metal back panels
- Frame has concealed drainage slots to help keep posters dry
- For outdoor use we recommend posters are printed on water resistant paper see More information.

This A2 Aboard has a slightly heavier back panel to give extra stability when used outdoors weighing about 6 kg. It's still light enough to carry and place where you want people to see your advertisements.