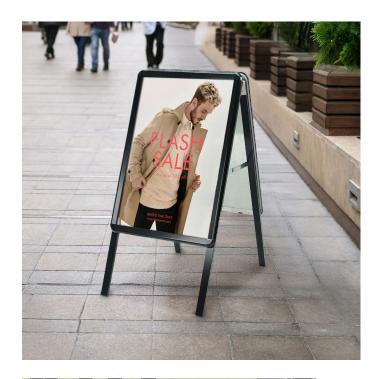

#### Small pavement sign in smart and contemporary black finish

These A2 small pavement signs are the perfect choice for travelling with - ideal for exhibitors, outdoor market traders and on-the-go advertisers. The compact size makes folding-up, storing, and moving quick and easy. And just because these are a smaller size, we haven't compromised on quality - using galvanised steel means our small pavement signs are rust-free and stable.

- Our small pavement signs in size A2 are an excellent alternative to the larger size
- the compact design is perfect where space is at a premium and storage might be in a van or car boot
- Our black A2 a-board has the added safety feature of rounded corners to protect the little folk from bumping into sharp corners

This A2 Aboard has a slightly heavier back panel to give extra stability when used outdoors weighing about 6 kg. It's still light enough to carry and place where you want people to see your advertisements.