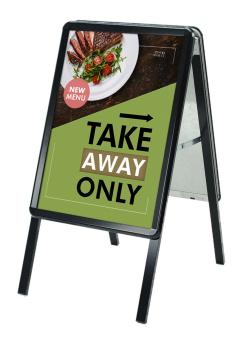

# Black A2 A Board sandwich board pavement sign

### **Short Description**

- These small pavement signs are ideal for travelling or when space is an issue
- Just like the bigger version, the black A2 A-board has snap-action frames on either side
- Each A2 A-board is sturdy and robust for outdoor use
- · Our frames are designed with colour-coordinated round frames for safety

#### Small pavement sign in smart and contemporary black finish

These A2 small pavement signs are the perfect choice for travelling with - ideal for exhibitors, outdoor market traders and on-the-go advertisers. The compact size makes folding-up, storing, and moving quick and easy. And just because these are a smaller size, we haven't compromised on quality - using galvanised steel means our small pavement signs are rust-free and stable.

- Our small pavement signs in size A2 are an excellent alternative to the larger size
- the compact design is perfect where space is at a premium and storage might be in a van or car boot
- Our black A2 a-board has the added safety feature of rounded corners to protect the little folk from bumping into sharp corners

- Safety rounded corners fitted as standard.
- Outdoor grade black coating with a rust-free mechanism.
- The poster covers are included.
- Double-sided snap frames with metal back panels
- Frame has concealed drainage slots to help keep posters dry
- For outdoor use we recommend posters are printed on water resistant paper see More information.