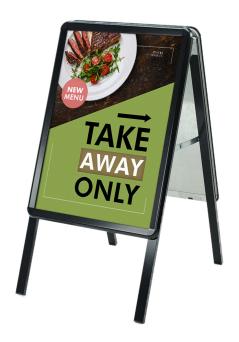

# Black A2 A Board sandwich board pavement sign

### **Short Description**

- These small pavement signs are ideal for travelling or when space is an issue
- Just like the bigger version, the black A2 A-board has snap-action frames on either side
- Each A2 A-board is sturdy and robust for outdoor use
- · Our frames are designed with colour-coordinated round frames for safety

#### Small pavement sign in smart and contemporary black finish

These A2 small pavement signs are the perfect choice for travelling with - ideal for exhibitors, outdoor market traders and on-the-go advertisers. The compact size makes folding-up, storing, and moving quick and easy. And just because these are a smaller size, we haven't compromised on quality - using galvanised steel means our small pavement signs are rust-free and stable.

- Our small payement signs in size A<sub>2</sub> are an excellent alternative to the larger size
- the compact design is perfect where space is at a premium and storage might be in a van or car boot
- Our black A2 a-board has the added safety feature of rounded corners to protect the little folk from bumping into sharp corners

- Safety rounded corners fitted as standard.
- Outdoor grade black coating with a rust-free mechanism.
- The poster covers are included.
- Double-sided snap frames with metal back panels
- Frame has concealed drainage slots to help keep posters dry
- For outdoor use we recommend posters are printed on water resistant paper see More information.