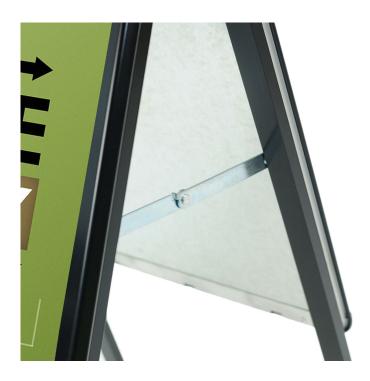

- Safety rounded corners fitted as standard.
- Outdoor grade black coating with a rust-free mechanism.
- The poster covers are included.
- Double-sided snap frames with metal back panels
- Frame has concealed drainage slots to help keep posters dry
- For outdoor use we recommend posters are printed on water resistant paper see More information.

This A2 Aboard has a slightly heavier back panel to give extra stability when used outdoors weighing about 6 kg. It's still light enough to carry and place where you want people to see your advertisements.