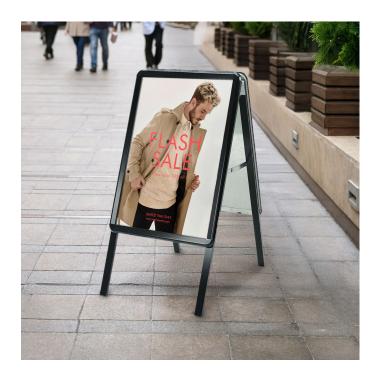

# Black A2 A Board sandwich board pavement sign

#### Small pavement sign in smart and contemporary black finish

These A2 small pavement signs are the perfect choice for travelling with - ideal for exhibitors, outdoor market traders and on-the-go advertisers. The compact size makes folding-up, storing, and moving quick and easy. And just because these are a smaller size, we haven't compromised on quality - using galvanised steel means our small pavement signs are rust-free and stable.

#### Small sandwich board with BIG features

Often described as a small sandwich board, this double-sided pavement sign uses the snap frame poster clamping mechanism to keep your posters and advertisements safe.