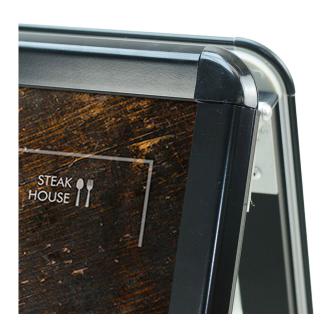

- Our small payement signs in size A<sub>2</sub> are an excellent alternative to the larger size
- the compact design is perfect where space is at a premium and storage might be in a van or car boot
- Our black A2 a-board has the added safety feature of rounded corners to protect the little folk from bumping into sharp corners

- Safety rounded corners fitted as standard.
- Outdoor grade black coating with a rust-free mechanism.
- The poster covers are included.
- Double-sided snap frames with metal back panels
- Frame has concealed drainage slots to help keep posters dry
- For outdoor use we recommend posters are printed on water resistant paper see More information.