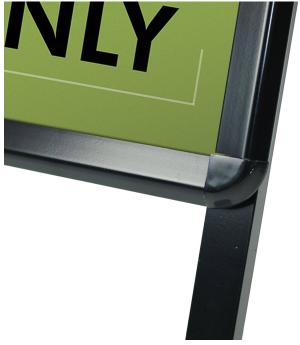

- Our small payement signs in size A<sub>2</sub> are an excellent alternative to the larger size
- the compact design is perfect where space is at a premium and storage might be in a van or car boot
- Our black A2 a-board has the added safety feature of rounded corners to protect the little folk from bumping into sharp corners

- Safety rounded corners fitted as standard.
- Outdoor grade black coating with a rust-free mechanism.
- The poster covers are included.
- Double-sided snap frames with metal back panels
- Frame has concealed drainage slots to help keep posters dry
- For outdoor use we recommend posters are printed on water resistant paper see More information.