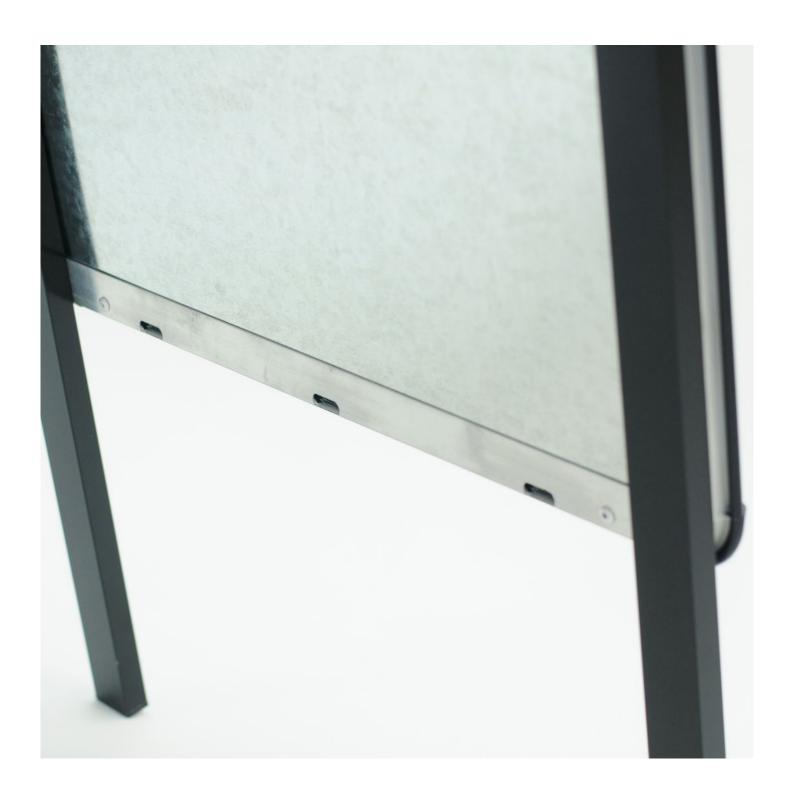

- Safety rounded corners fitted as standard.
- Outdoor grade black coating with a rust-free mechanism.
- The poster covers are included.
- Double-sided snap frames with metal back panels
- Frame has concealed drainage slots to help keep posters dry
- For outdoor use we recommend posters are printed on water resistant paper see More information.

| More Information       | More Info about small pavement sign  AB.A2-B Small black A Board pavement sign   Fits two A2 posters   Outdoor grade sandwich board  Can I use this black A-Board outdoors?  Yes this small A board can be used on a pavement outdoors. It has a metal back panel to provide extra stability in moderate wind.  There are drainage holes in the lower section of the snap frames to allow any water to drain away from the poster frames. However, we recommend that you print your posters on waterproof printing media and use the poster covers provided to keep your prints looking good. Regular paper posters might get damp under driving rain conditions and need replacing.  Where can I buy waterproof posters?  Most printers offer the option of wet-strength or water resistant posters which are perfect for longer term outdoor use.  If you have access to or have your own large format printer we sell rolls of specially coated waterproof papers so you can print your own waterproof posters.  A2 waterproof poster paper on a 30m roll  A1 waterproof poster paper paper on a 30m roll |
|------------------------|--------------------------------------------------------------------------------------------------------------------------------------------------------------------------------------------------------------------------------------------------------------------------------------------------------------------------------------------------------------------------------------------------------------------------------------------------------------------------------------------------------------------------------------------------------------------------------------------------------------------------------------------------------------------------------------------------------------------------------------------------------------------------------------------------------------------------------------------------------------------------------------------------------------------------------------------------------------------------------------------------------------------------------------------------------------------------------------------------------------|
| Delivery and Returns   | <ul> <li>• We offer a choice of delivery options tailored to the goods selected and your location, calculated for you automatically in the Checkout. When feasible, you will be offered options for Free, Economy or Next Day delivery.</li> <li>• Any product returned by the purchaser must be unused and in its original packaging, which should be unmarked. If goods are received damaged or faulty we will take care of the problem.</li> <li>• For detailed information about Delivery charges or Returns and refund policies, please click on the links below.</li> </ul>                                                                                                                                                                                                                                                                                                                                                                                                                                                                                                                            |
| Include in Google Feed | Yes                                                                                                                                                                                                                                                                                                                                                                                                                                                                                                                                                                                                                                                                                                                                                                                                                                                                                                                                                                                                                                                                                                          |
| Postable               | No                                                                                                                                                                                                                                                                                                                                                                                                                                                                                                                                                                                                                                                                                                                                                                                                                                                                                                                                                                                                                                                                                                           |
| Small parcel           | No                                                                                                                                                                                                                                                                                                                                                                                                                                                                                                                                                                                                                                                                                                                                                                                                                                                                                                                                                                                                                                                                                                           |
| Oversize               | No                                                                                                                                                                                                                                                                                                                                                                                                                                                                                                                                                                                                                                                                                                                                                                                                                                                                                                                                                                                                                                                                                                           |