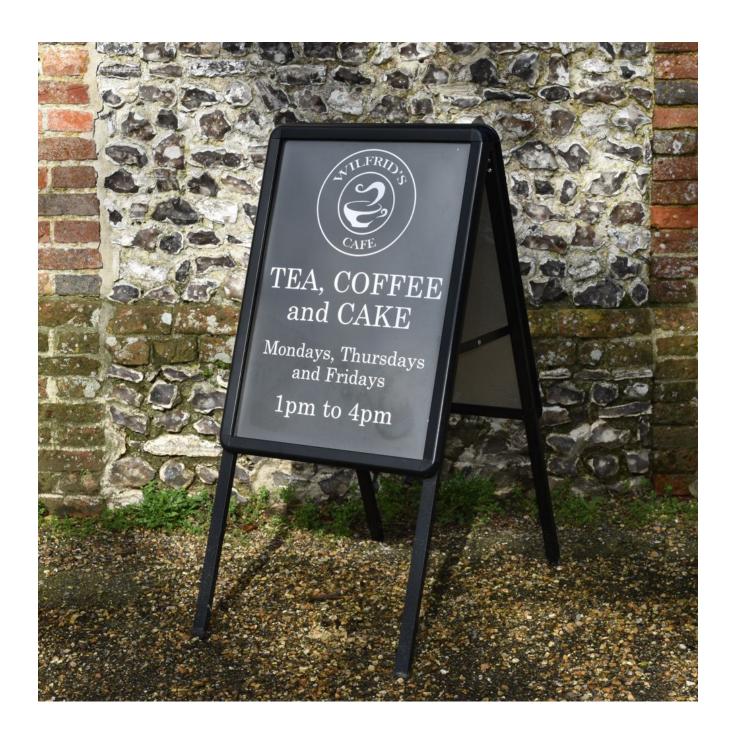

## Small pavement sign in smart and contemporary black finish

These A2 small pavement signs are the perfect choice for travelling with - ideal for exhibitors, outdoor market traders and on-the-go advertisers. The compact size makes folding-up, storing, and moving quick and easy. And just because these are a smaller size, we haven't compromised on quality - using galvanised steel means our small pavement signs are rust-free and stable.

This A2 Aboard has a slightly heavier back panel to give extra stability when used outdoors weighing about 6 kg. It's still light enough to carry and place where you want people to see your advertisements.