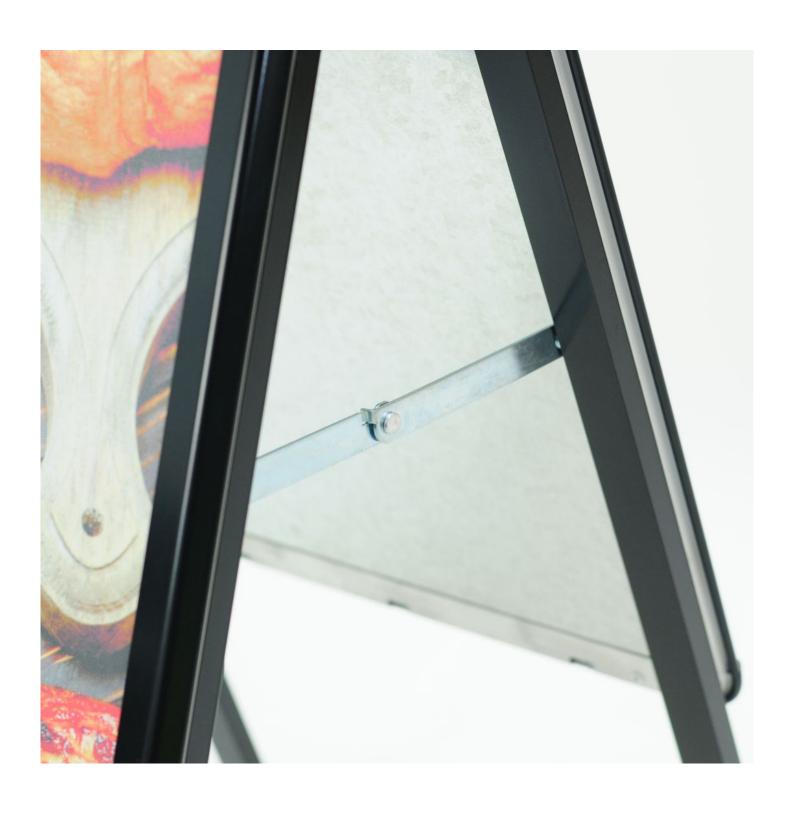

- Safety rounded corners fitted as standard.
- Outdoor grade black coating with a rust-free mechanism.
- The poster covers are included.
- Double-sided snap frames with metal back panels
- Frame has concealed drainage slots to help keep posters dry
- For outdoor use we recommend posters are printed on water resistant paper see More information.

This A2 Aboard has a slightly heavier back panel to give extra stability when used outdoors weighing about 6 kg. It's still light enough to carry and place where you want people to see your advertisements.