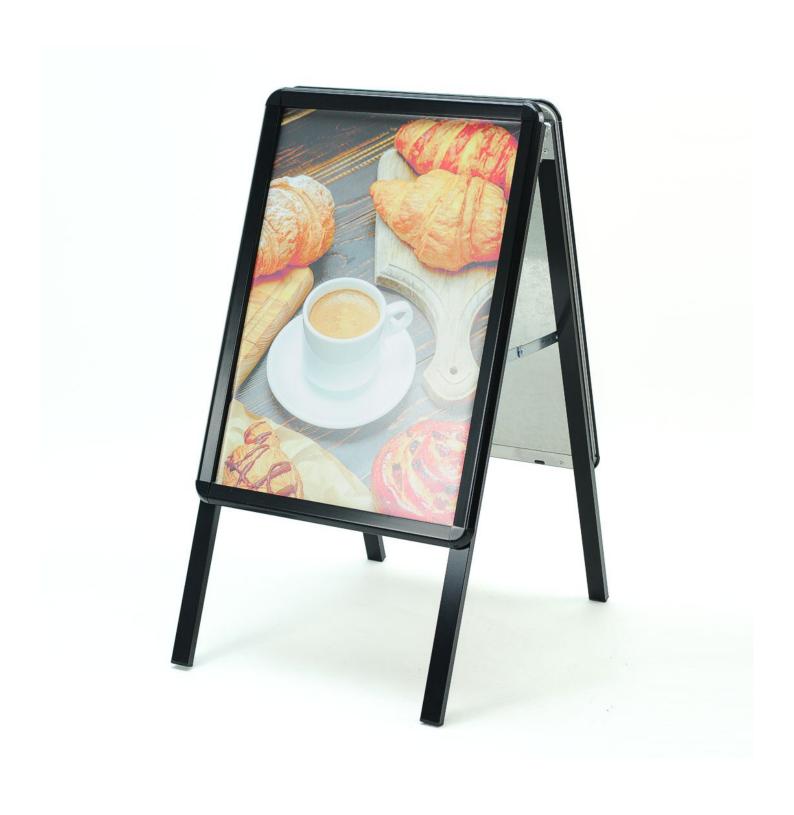

# Black A2 A Board sandwich board pavement sign

### **Short Description**

- These small pavement signs are ideal for travelling or when space is an issue
- Just like the bigger version, the black A2 A-board has snap-action frames on either side
- Each A2 A-board is sturdy and robust for outdoor use
- Our frames are designed with colour-coordinated round frames for safety

## Small pavement sign in smart and contemporary black finish

These A2 small pavement signs are the perfect choice for travelling with - ideal for exhibitors, outdoor market traders and on-the-go advertisers. The compact size makes folding-up, storing, and moving quick and easy. And just because these are a smaller size, we haven't compromised on quality - using galvanised steel means our small pavement signs are rust-free and stable.

- Our small pavement signs in size A2 are an excellent alternative to the larger size
- the compact design is perfect where space is at a premium and storage might be in a van or car boot
- Our black A2 a-board has the added safety feature of rounded corners to protect the little folk from bumping into sharp corners

#### Small sandwich board with BIG features

Often described as a small sandwich board, this double-sided pavement sign uses the snap frame poster clamping mechanism to keep your posters and advertisements safe.

- Safety rounded corners fitted as standard.
- Outdoor grade black coating with a rust-free mechanism.
- The poster covers are included.
- Double-sided snap frames with metal back panels
- Frame has concealed drainage slots to help keep posters dry
- For outdoor use we recommend posters are printed on water resistant paper see More information.