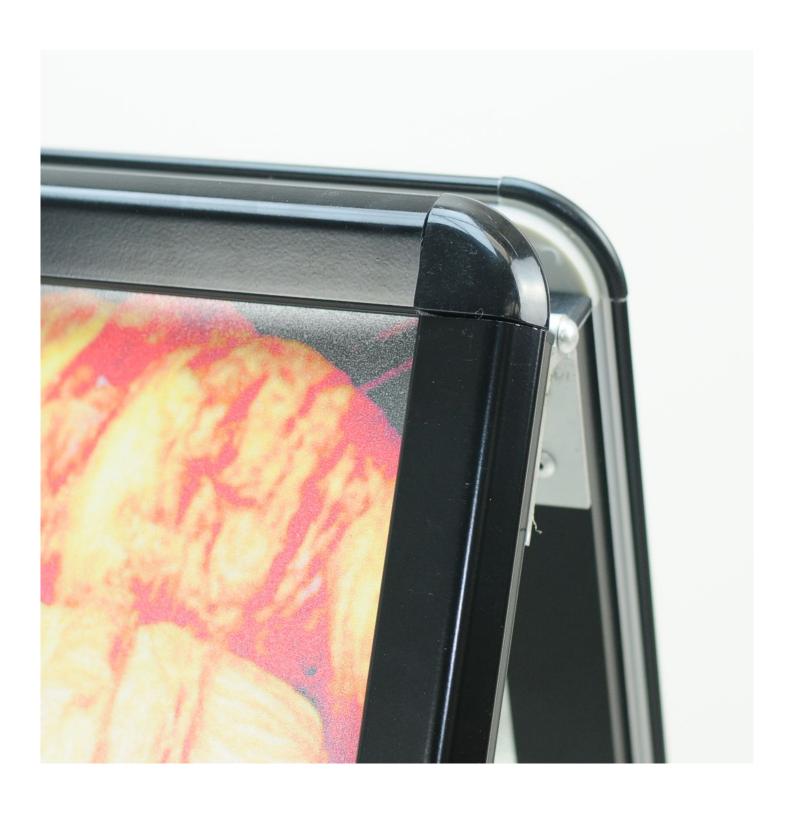

- Our small pavement signs in size A2 are an excellent alternative to the larger size
- the compact design is perfect where space is at a premium and storage might be in a van or car boot
- Our black A2 a-board has the added safety feature of rounded corners to protect the little folk from bumping into sharp corners

- Safety rounded corners fitted as standard.
- Outdoor grade black coating with a rust-free mechanism.
- The poster covers are included.
- Double-sided snap frames with metal back panels
- Frame has concealed drainage slots to help keep posters dry
- For outdoor use we recommend posters are printed on water resistant paper see More information.