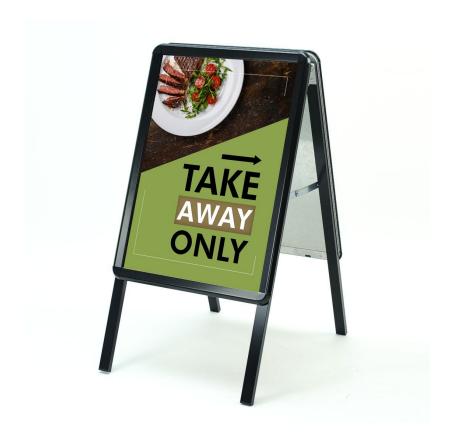

# Black A2 A Board sandwich board pavement sign

### **Short Description**

- These small pavement signs are ideal for travelling or when space is an issue
- Just like the bigger version, the black A2 A-board has snap-action frames on either side
- Each A2 A-board is sturdy and robust for outdoor use
- Our frames are designed with colour-coordinated round frames for safety

- Our small pavement signs in size A2 are an excellent alternative to the larger size
- the compact design is perfect where space is at a premium and storage might be in a van or car boot
- Our black A2 a-board has the added safety feature of rounded corners to protect the little folk from bumping into sharp corners

- Safety rounded corners fitted as standard.
- Outdoor grade black coating with a rust-free mechanism.
- The poster covers are included.
- Double-sided snap frames with metal back panels
- Frame has concealed drainage slots to help keep posters dry
- For outdoor use we recommend posters are printed on water resistant paper see More information.