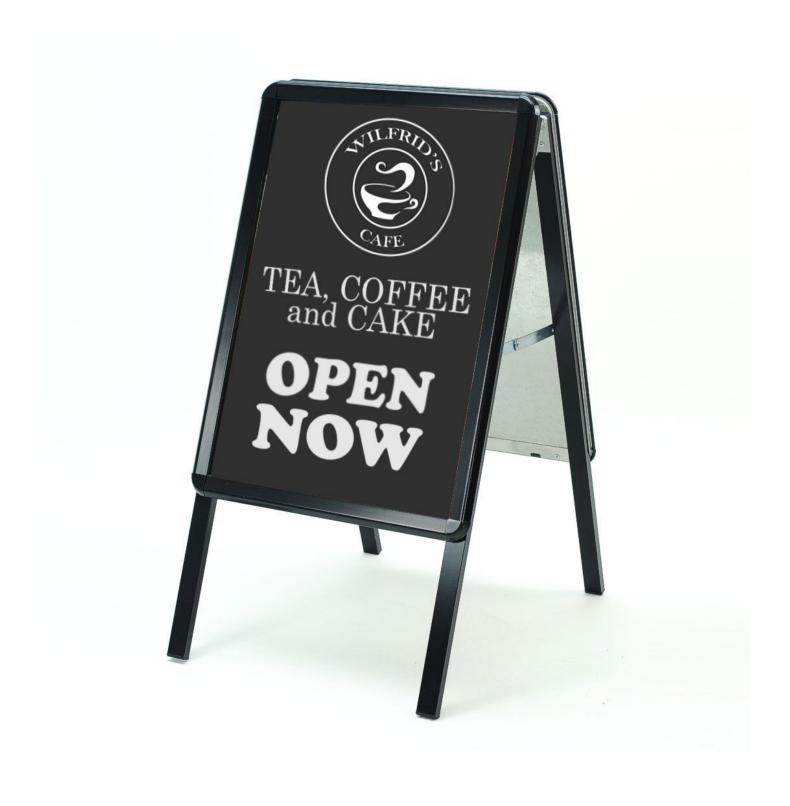

#### Small sandwich board with BIG features

Often described as a small sandwich board, this double-sided pavement sign uses the snap frame poster clamping mechanism to keep your posters and advertisements safe.

- Safety rounded corners fitted as standard.
- Outdoor grade black coating with a rust-free mechanism.
- The poster covers are included.
- Double-sided snap frames with metal back panels
- Frame has concealed drainage slots to help keep posters dry
- For outdoor use we recommend posters are printed on water resistant paper see More information.