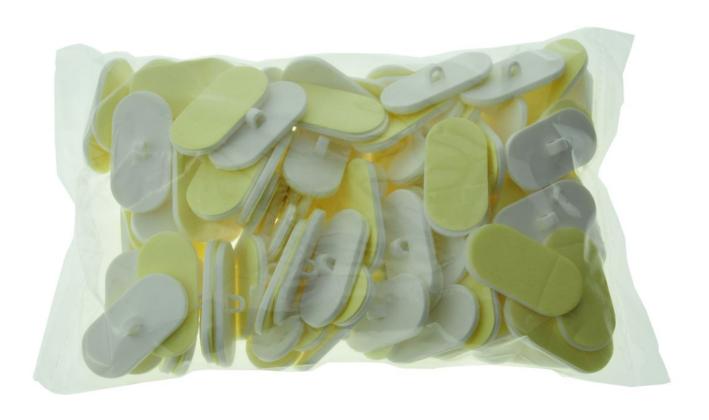

# Ceiling buttons self adhesive - Pack 100

## **Short Description**

- Oval-shaped self-adhesive ceiling buttons with hanging loop
- Accepts 2mm double-ended hooks for hanging display signage
- The large strong adhesive area of the oval ceiling clip sticks better than the smaller round versions
- Makes for easy office Christmas decorations and lights

Supplied in handy bulk bags of 100 these very low-cost ceiling clips made from white plastic blend into your painted ceilings meaning that when your sign is not in use the button can be left in place ready for the next time it is required.