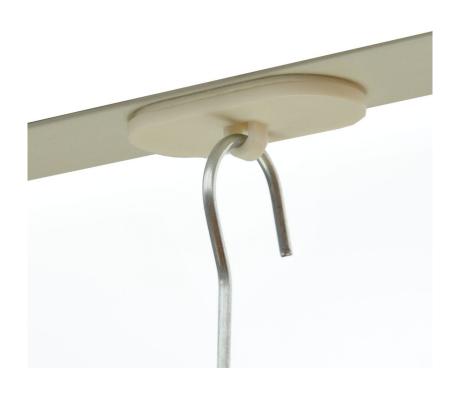

### Ceiling buttons self-adhesive for hanging signs from a ceiling

The oval ceiling hanging button has a large 4cm x 2cm foam adhesive pad which gives these buttons the maximum surface area to cling to your ceiling or suspended ceiling grids, they work especially well in areas where a twist-on or clip-to hanger doesn't work.

Supplied in handy bulk bags of 100 these very low-cost ceiling clips made from white plastic blend into your painted ceilings meaning that when your sign is not in use the button can be left in place ready for the next time it is required.

The large loop hanger is big enough to accept 2mm wire double-ended hooks as well as nylon line and string and https://www.sign-holders.co.uk/hanging-posters/pos-hanging-systems/ceiling-buttons-self-adhesive-pack-10 o.html

gives a fast easy solution to suspending signs.