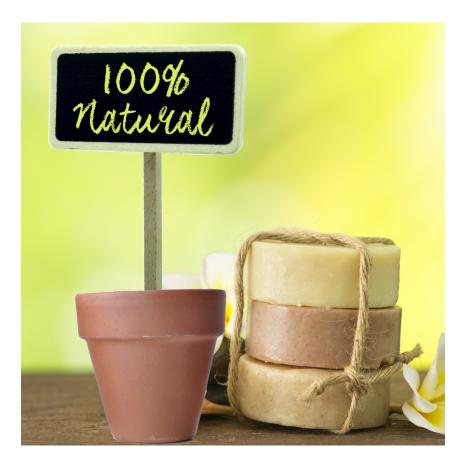

#### Create chalkboard labels for plants, crafts or buffet

Miniature chalkboard stakes are made of wood with a blackboard writing surface suitable for wet-wipe or waterproof chalk pens (for outdoor use). These mini wood chalkboard stakes are just 12 cm high and the writing area is 6 cm wide x 3 cm high.

accessories (not included)

- In food serveries use to label your buffet items ideal for pricing and local provenance messages
- Blackboard write-on surface allows you to produce your own display sign or place name
- Perfect simple way to label herbs or natural cosmetics and soaps
- Made from real wood these mini chalkboard tags are natural and eco friendly
- Supplied in packs of 10 stakes. So, the 10+ price refers to 10 packs = 100 pieces