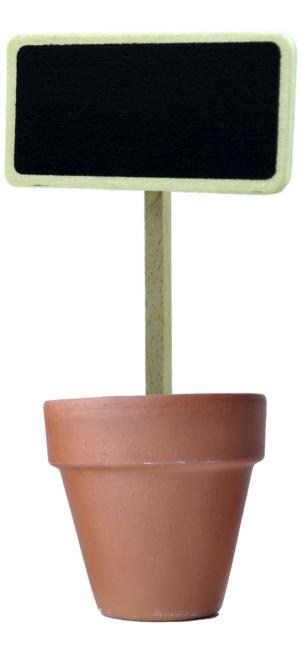

#### Create chalkboard labels for plants, crafts or buffet

Miniature chalkboard stakes are made of wood with a blackboard writing surface suitable for wet-wipe or waterproof chalk pens (for outdoor use). These mini wood chalkboard stakes are just 12 cm high and the writing area is 6 cm wide x 3 cm high.

• Create bespoke table place names in combination with little terracotta pots or other craft or floristry

https://www.sign-holders.co.uk/table-sign-holders/table-name-holders/mini-wood-chalkboard-stake-pk-10.h tml