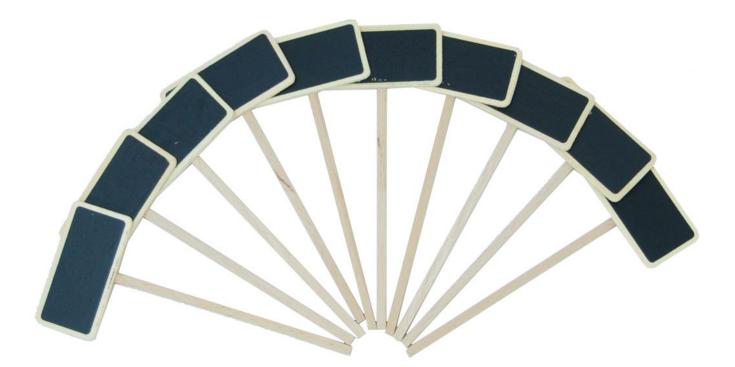

Mini wood chalkboard stake (Pk 10)

accessories (not included)

- In food serveries use to label your buffet items ideal for pricing and local provenance messages
- Blackboard write-on surface allows you to produce your own display sign or place name
- Perfect simple way to label herbs or natural cosmetics and soaps
- Made from real wood these mini chalkboard tags are natural and eco friendly
- Supplied in packs of 10 stakes. So, the 10+ price refers to 10 packs = 100 pieces