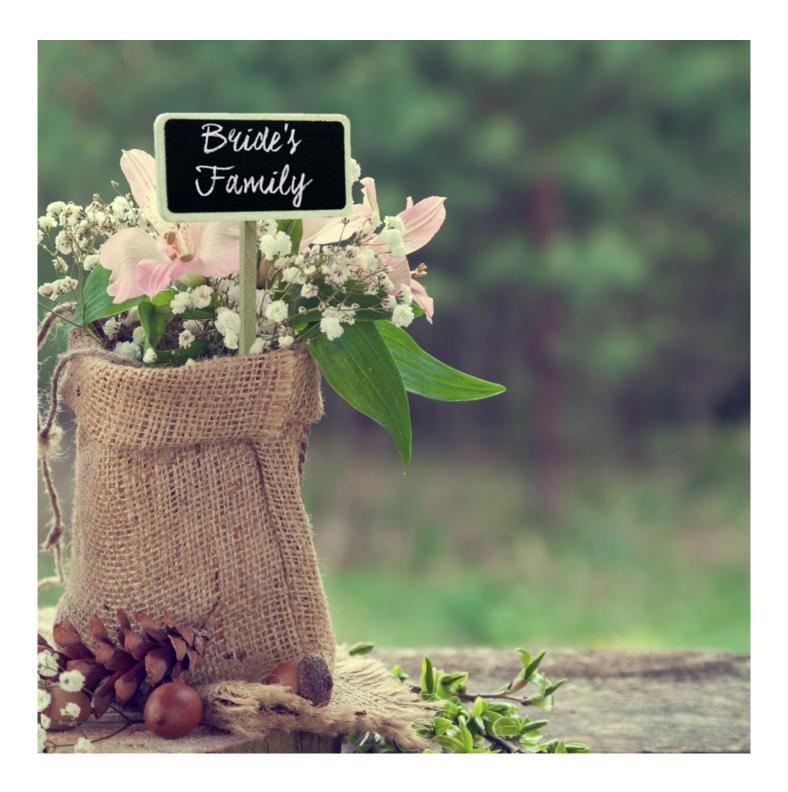

• Create bespoke table place names in combination with little terracotta pots or other craft or floristry

https://www.sign-holders.co.uk/table-sign-holders/table-name-holders/mini-wood-chalkboard-stake-pk-10.h tml