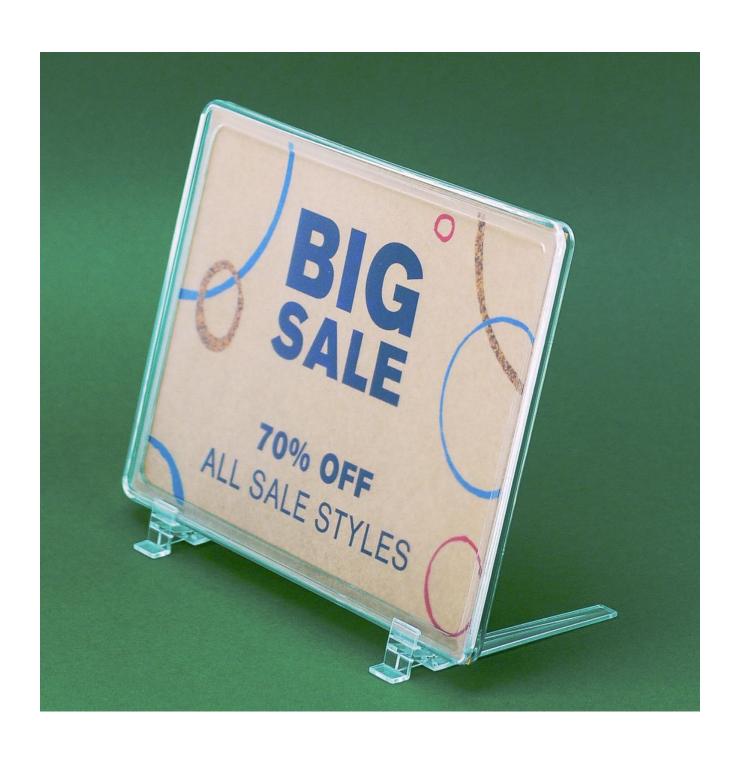

### **Short Description**

- Clear plastic showcard frames with angled support feet
- Single-sided plastic stands for retail price and product information display
- Stable and strong plastic support feet to angle the sign for lower-level displays

### Clear plastic showcard frames with angled support feet A4 and A5

Clear plastic showcard frames with see-through borders suitable for single-sided indoor prices and product information displays with angled support feet that clip onto the frame edge give the information a better viewing angle if the frame is positioned lower than hip height.