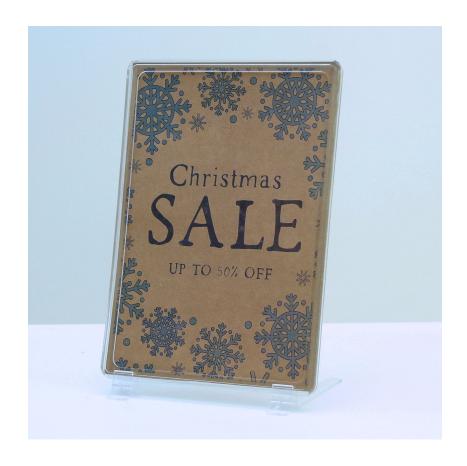

### **Short Description**

- Clear plastic showcard frames with angled support feet
- Single-sided plastic stands for retail price and product information display
- Stable and strong plastic support feet to angle the sign for lower-level displays

### Clear plastic showcard frames with angled support feet A4 and A5

Clear plastic showcard frames with see-through borders suitable for single-sided indoor prices and product information displays with angled support feet that clip onto the frame edge give the information a better viewing angle if the frame is positioned lower than hip height.