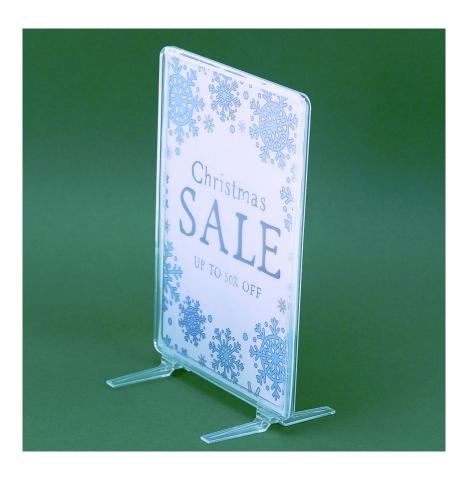

# **Clear Showcard POS Frames with Upright support feet**

#### Clear counter top display frames with upright support feet

These clear counter top display frames with upright support feet are an excellent choice for budget-conscious buyers. These plastic menu holders are strong, stable, and can display your information, menus, notices and POS either single- or double-sided.

Our countertop display showcard frames are designed to accept one or two printed pieces of paper or a 2mm

https://www.sign-holders.co.uk/slot-in-poster-frames/showcard-frames-and-fittings/show-card-clear-retailpos-frames.html printed board, unlike the Green Magic Slim frames that have a backing sheet and accept laminated pieces of A4 and A5 paper. The clear showcard frame is best suited to indoor applications although if using waterproof printed signs can be used in a covered outdoor location.