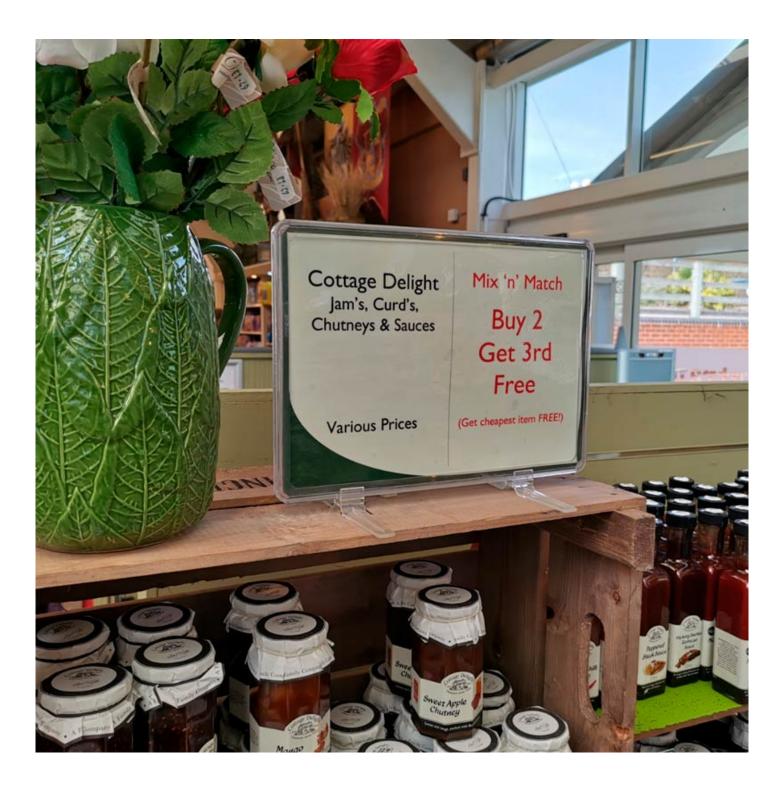

#### Clear counter top display frames with upright support feet

These clear counter top display frames with upright support feet are an excellent choice for budget-conscious buyers. These plastic menu holders are strong, stable, and can display your information, menus, notices and POS either single- or double-sided.

Our countertop display showcard frames are designed to accept one or two printed pieces of paper or a 2mm

https://www.sign-holders.co.uk/slot-in-poster-frames/showcard-frames-and-fittings/show-card-clear-retailpos-frames.html printed board, unlike the Green Magic Slim frames that have a backing sheet and accept laminated pieces of A4 and A5 paper. The clear showcard frame is best suited to indoor applications although if using waterproof printed signs can be used in a covered outdoor location.