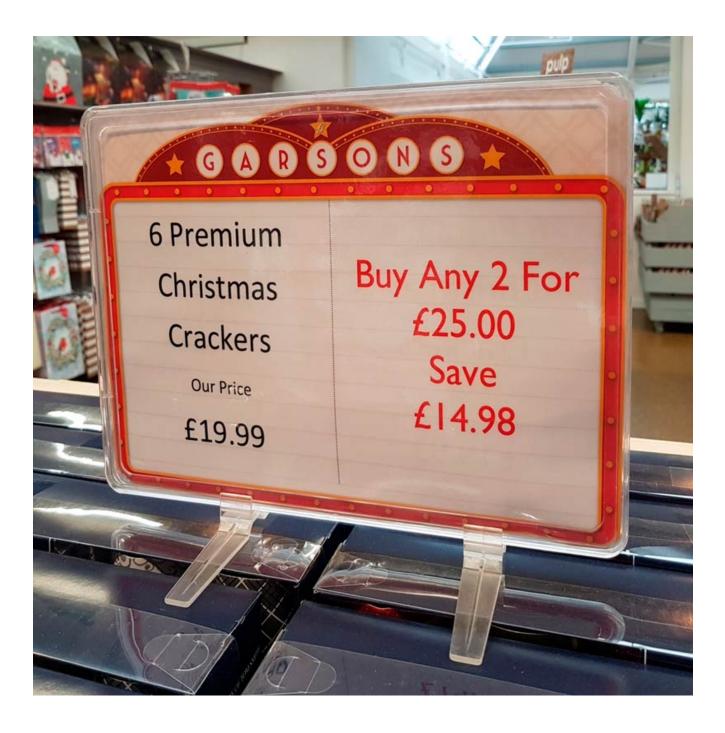

#### Clear counter top display frames with upright support feet

These clear counter top display frames with upright support feet are an excellent choice for budget-conscious buyers. These plastic menu holders are strong, stable, and can display your information, menus, notices and POS either single- or double-sided.

Our countertop display showcard frames are designed to accept one or two printed pieces of paper or a 2mm

https://www.sign-holders.co.uk/slot-in-poster-frames/showcard-frames-and-fittings/show-card-clear-retailpos-frames.html printed board, unlike the Green Magic Slim frames that have a backing sheet and accept laminated pieces of A4 and A5 paper. The clear showcard frame is best suited to indoor applications although if using waterproof printed signs can be used in a covered outdoor location.