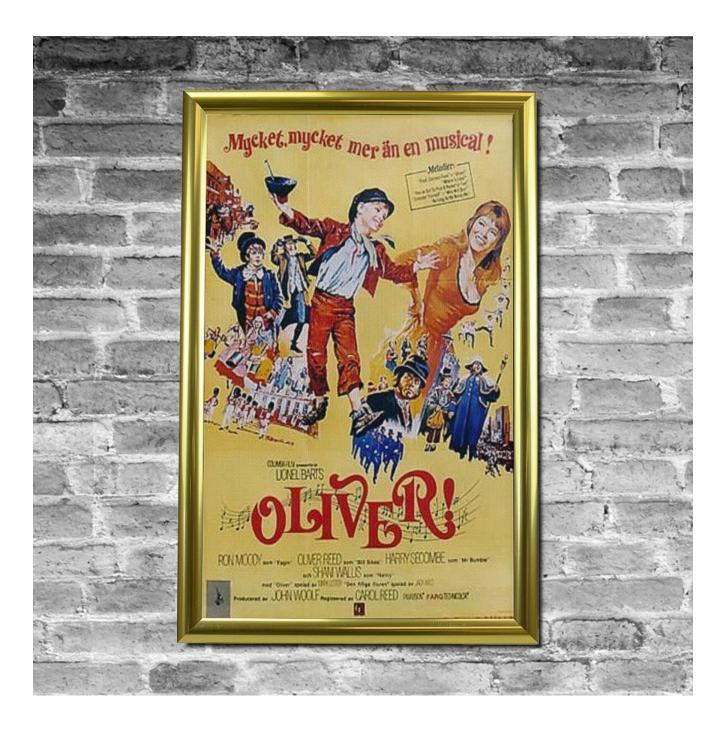

Folio poster frame 12.5 x 20" Gold

### **Classic Theatre Poster Frame**

- Display traditional size theatre posters in this attractive gold finish frame.
- Include clear plastic cover to keep your posters clean andprotected.
- For 12-1/2 inch x 20 inch posters, which can changed from the front without unscrewing the frame
- Gold effect finish is a special coating onto the aluminium snap frame, which looks good in lifts, foyers, hotels and restaurants.