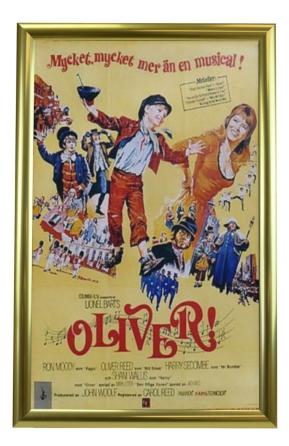

Folio poster frame 12.5 x 20" Gold

### **Classic Theatre Poster Frame**

- Display traditional size theatre posters in this attractive gold finish frame.
- Include clear plastic cover to keep your posters clean andprotected.
- For 12-1/2 inch x 20 inch posters, which can changed from the front without unscrewing the frame
- Gold effect finish is a special coating onto the aluminium snap frame, which looks good in lifts, foyers, hotels and restaurants.