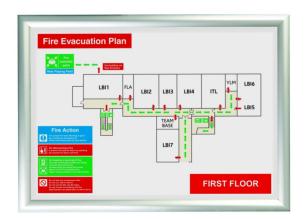

#### **Evacuation plans displayed securely**

Fire escape plans should be displayed prominently in corridors, on the back of bedroom doors in hotels and cruise ships - plus countless other locations where evacuation maps can play a vital part in saving human life in emergency situations.

- Our evacuation plan frames are both professional and very competitively priced. Popular A3 size is a
  convenient size for most fire escape route plans or evacuation instructions. A3 size prints can be
  produced in-house if you have an A3 size printer, or use the services of a print shop.
- The frame is made of aluminium with a matte silver finish. The sides of the frame flip open to insert your plan - but only with the help of a lever tool which must be purchased separately. This means that management can update plans but residents, visitors and mischievous students cannot tamper or interfere with your important safety signs.
- The type of frame is a snap frame with 25mm (1") wide border secure type with extra strong springs and without the usual finger-lift grooves: so the frame cannot be opened easily without the lever too accessory. Each frame is supplied with a clear plastic front cover and fixings screws.