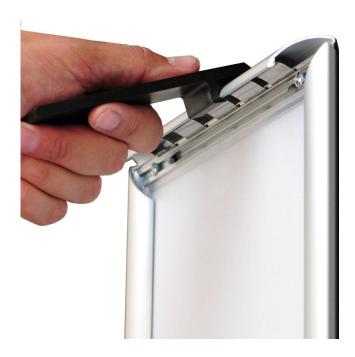

- Our evacuation plan frames are both professional and very competitively priced. Popular A3 size is a
  convenient size for most fire escape route plans or evacuation instructions. A3 size prints can be
  produced in-house if you have an A3 size printer, or use the services of a print shop.
- The frame is made of aluminium with a matte silver finish. The sides of the frame flip open to insert your plan - but only with the help of a lever tool which must be purchased separately. This means that management can update plans but residents, visitors and mischievous students cannot tamper or interfere with your important safety signs.
- The type of frame is a snap frame with 25mm (1") wide border secure type with extra strong springs and without the usual finger-lift grooves: so the frame cannot be opened easily without the lever too accessory. Each frame is supplied with a clear plastic front cover and fixings screws.

| More Information       | Our secure snap frames make great fire exit route sign holders  Secure snap frames which can only be opened conveniently with a lever tool offer a perfect solution to displaying fire and emergency exit routes from a building. As they use printed A3 inserts the signs can be customised for every location in the building. Irresponsible interference of the contents is avoided because most building users do not have access to the frame opening tool. The number of lever tools will vary from one user to the next. Please order them separately.               |
|------------------------|-----------------------------------------------------------------------------------------------------------------------------------------------------------------------------------------------------------------------------------------------------------------------------------------------------------------------------------------------------------------------------------------------------------------------------------------------------------------------------------------------------------------------------------------------------------------------------|
| Delivery and Returns   | <ul> <li>We offer a choice of delivery options tailored to the goods selected and your location, calculated for you automatically in the Checkout. When feasible, you will be offered options for Free, Economy or Next Day delivery.</li> <li>Any product returned by the purchaser must be unused and in its original packaging, which should be unmarked. If goods are received damaged or faulty we will take care of the problem.</li> <li>For detailed information about Delivery charges or Returns and refund policies, please click on the links below.</li> </ul> |
| Include in Google Feed | Yes                                                                                                                                                                                                                                                                                                                                                                                                                                                                                                                                                                         |
| Postable               | No                                                                                                                                                                                                                                                                                                                                                                                                                                                                                                                                                                          |
| Small parcel           | No                                                                                                                                                                                                                                                                                                                                                                                                                                                                                                                                                                          |
| Oversize               | No                                                                                                                                                                                                                                                                                                                                                                                                                                                                                                                                                                          |