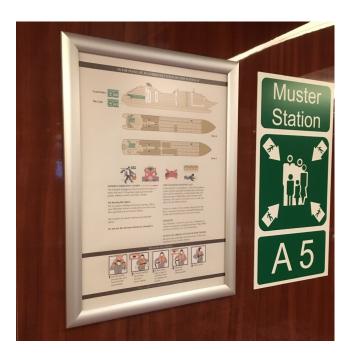

#### **Evacuation plans displayed securely**

Fire escape plans should be displayed prominently in corridors, on the back of bedroom doors in hotels and cruise ships - plus countless other locations where evacuation maps can play a vital part in saving human life in emergency situations.

- Our evacuation plan frames are both professional and very competitively priced. Popular A3 size is a
  convenient size for most fire escape route plans or evacuation instructions. A3 size prints can be
  produced in-house if you have an A3 size printer, or use the services of a print shop.
- The frame is made of aluminium with a matte silver finish. The sides of the frame flip open to insert your plan - but only with the help of a lever tool which must be purchased separately. This means that management can update plans but residents, visitors and mischievous students cannot tamper or interfere with your important safety signs.
- The type of frame is a snap frame with 25mm (1") wide border secure type with extra strong springs and without the usual finger-lift grooves: so the frame cannot be opened easily without the lever too accessory. Each frame is supplied with a clear plastic front cover and fixings screws.