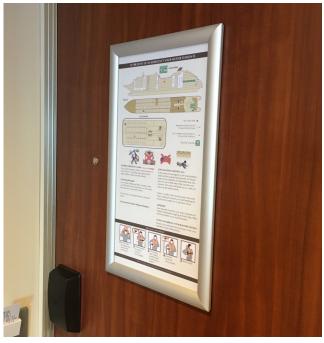

#### **Evacuation plans displayed securely**

Fire escape plans should be displayed prominently in corridors, on the back of bedroom doors in hotels and cruise ships - plus countless other locations where evacuation maps can play a vital part in saving human life in emergency situations.

- Our evacuation plan frames are both professional and very competitively priced. Popular A3 size is a
  convenient size for most fire escape route plans or evacuation instructions. A3 size prints can be
  produced in-house if you have an A3 size printer, or use the services of a print shop.
- The frame is made of aluminium with a matte silver finish. The sides of the frame flip open to insert your plan - but only with the help of a lever tool which must be purchased separately. This means that management can update plans but residents, visitors and mischievous students cannot tamper or interfere with your important safety signs.
- The type of frame is a snap frame with 25mm (1") wide border secure type with extra strong springs and without the usual finger-lift grooves: so the frame cannot be opened easily without the lever too accessory. Each frame is supplied with a clear plastic front cover and fixings screws.