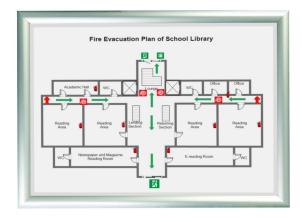

#### **Evacuation plans displayed securely**

Fire escape plans should be displayed prominently in corridors, on the back of bedroom doors in hotels and cruise ships - plus countless other locations where evacuation maps can play a vital part in saving human life in emergency situations.

- Our evacuation plan frames are both professional and very competitively priced. Popular A3 size is a
  convenient size for most fire escape route plans or evacuation instructions. A3 size prints can be
  produced in-house if you have an A3 size printer, or use the services of a print shop.
- The frame is made of aluminium with a matte silver finish. The sides of the frame flip open to insert your plan - but only with the help of a lever tool which must be purchased separately. This means that management can update plans but residents, visitors and mischievous students cannot tamper or interfere with your important safety signs.
- The type of frame is a snap frame with 25mm (1") wide border secure type with extra strong springs and without the usual finger-lift grooves: so the frame cannot be opened easily without the lever too accessory. Each frame is supplied with a clear plastic front cover and fixings screws.