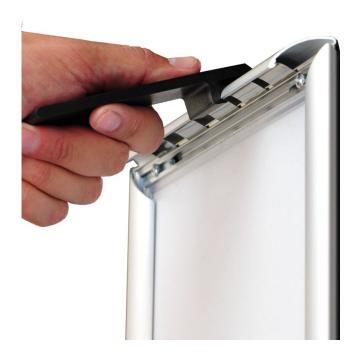

- Our evacuation plan frames are both professional and very competitively priced. Popular A3 size is a
  convenient size for most fire escape route plans or evacuation instructions. A3 size prints can be
  produced in-house if you have an A3 size printer, or use the services of a print shop.
- The frame is made of aluminium with a matte silver finish. The sides of the frame flip open to insert your plan - but only with the help of a lever tool which must be purchased separately. This means that management can update plans but residents, visitors and mischievous students cannot tamper or interfere with your important safety signs.
- The type of frame is a snap frame with 25mm (1") wide border secure type with extra strong springs and without the usual finger-lift grooves: so the frame cannot be opened easily without the lever too accessory. Each frame is supplied with a clear plastic front cover and fixings screws.

| More Information       | Our secure snap frames make great fire exit route sign holders  Secure snap frames which can only be opened conveniently with a lever tool offer a perfect solution to displaying fire and emergency exit routes from a building. As they use printed A3 inserts the signs can be customised for every location in the building. Irresponsible interference of the contents is avoided because most building users do not have access to the frame opening tool. The number of lever tools will vary from one user to the next. Please order them separately.                     |
|------------------------|-----------------------------------------------------------------------------------------------------------------------------------------------------------------------------------------------------------------------------------------------------------------------------------------------------------------------------------------------------------------------------------------------------------------------------------------------------------------------------------------------------------------------------------------------------------------------------------|
| Delivery and Returns   | <ul> <li>- We offer a choice of delivery options tailored to the goods selected and your location, calculated for you automatically in the Checkout. When feasible, you will be offered options for Free, Economy or Next Day delivery.</li> <li>- Any product returned by the purchaser must be unused and in its original packaging, which should be unmarked. If goods are received damaged or faulty we will take care of the problem.</li> <li>- For detailed information about Delivery charges or Returns and refund policies, please click on the links below.</li> </ul> |
| Include in Google Feed | Yes                                                                                                                                                                                                                                                                                                                                                                                                                                                                                                                                                                               |
| Postable               | No                                                                                                                                                                                                                                                                                                                                                                                                                                                                                                                                                                                |
| Small parcel           | No                                                                                                                                                                                                                                                                                                                                                                                                                                                                                                                                                                                |
| Oversize               | No                                                                                                                                                                                                                                                                                                                                                                                                                                                                                                                                                                                |