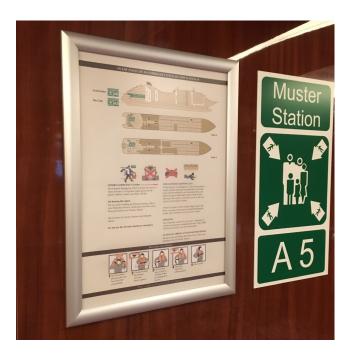

#### **Evacuation plans displayed securely**

Fire escape plans should be displayed prominently in corridors, on the back of bedroom doors in hotels and cruise ships - plus countless other locations where evacuation maps can play a vital part in saving human life in emergency situations.

- Our evacuation plan frames are both professional and very competitively priced. Popular A3 size is a
  convenient size for most fire escape route plans or evacuation instructions. A3 size prints can be
  produced in-house if you have an A3 size printer, or use the services of a print shop.
- The frame is made of aluminium with a matte silver finish. The sides of the frame flip open to insert your plan - but only with the help of a lever tool which must be purchased separately. This means that management can update plans but residents, visitors and mischievous students cannot tamper or interfere with your important safety signs.
- The type of frame is a snap frame with 25mm (1") wide border secure type with extra strong springs and without the usual finger-lift grooves: so the frame cannot be opened easily without the lever too accessory. Each frame is supplied with a clear plastic front cover and fixings screws.

| More Information       | Our secure snap frames make great fire exit route sign holders  Secure snap frames which can only be opened conveniently with a lever tool offer a perfect solution to displaying fire and emergency exit routes from a building. As they use printed A3 inserts the signs can be customised for every location in the building. Irresponsible interference of the contents is avoided because most building users do not have access to the frame opening tool. The number of lever tools will vary from one user to the next. Please order them separately.                     |
|------------------------|-----------------------------------------------------------------------------------------------------------------------------------------------------------------------------------------------------------------------------------------------------------------------------------------------------------------------------------------------------------------------------------------------------------------------------------------------------------------------------------------------------------------------------------------------------------------------------------|
| Delivery and Returns   | <ul> <li>- We offer a choice of delivery options tailored to the goods selected and your location, calculated for you automatically in the Checkout. When feasible, you will be offered options for Free, Economy or Next Day delivery.</li> <li>- Any product returned by the purchaser must be unused and in its original packaging, which should be unmarked. If goods are received damaged or faulty we will take care of the problem.</li> <li>- For detailed information about Delivery charges or Returns and refund policies, please click on the links below.</li> </ul> |
| Include in Google Feed | Yes                                                                                                                                                                                                                                                                                                                                                                                                                                                                                                                                                                               |
| Postable               | No                                                                                                                                                                                                                                                                                                                                                                                                                                                                                                                                                                                |
| Small parcel           | No                                                                                                                                                                                                                                                                                                                                                                                                                                                                                                                                                                                |
| Oversize               | No                                                                                                                                                                                                                                                                                                                                                                                                                                                                                                                                                                                |