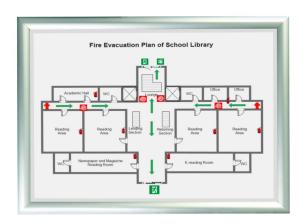

#### **Evacuation plans displayed securely**

Fire escape plans should be displayed prominently in corridors, on the back of bedroom doors in hotels and cruise ships - plus countless other locations where evacuation maps can play a vital part in saving human life in emergency situations.

- Our evacuation plan frames are both professional and very competitively priced. Popular A3 size is a
  convenient size for most fire escape route plans or evacuation instructions. A3 size prints can be
  produced in-house if you have an A3 size printer, or use the services of a print shop.
- The frame is made of aluminium with a matte silver finish. The sides of the frame flip open to insert your plan - but only with the help of a lever tool which must be purchased separately. This means that management can update plans but residents, visitors and mischievous students cannot tamper or interfere with your important safety signs.
- The type of frame is a snap frame with 25mm (1") wide border secure type with extra strong springs and without the usual finger-lift grooves: so the frame cannot be opened easily without the lever too accessory. Each frame is supplied with a clear plastic front cover and fixings screws.