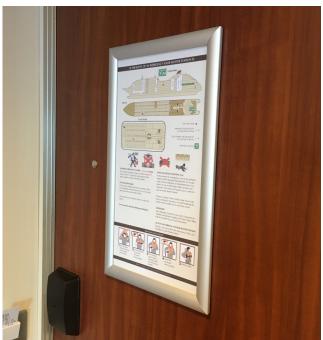

#### **Evacuation plans displayed securely**

Fire escape plans should be displayed prominently in corridors, on the back of bedroom doors in hotels and cruise ships - plus countless other locations where evacuation maps can play a vital part in saving human life in emergency situations.

- Our evacuation plan frames are both professional and very competitively priced. Popular A3 size is a
  convenient size for most fire escape route plans or evacuation instructions. A3 size prints can be
  produced in-house if you have an A3 size printer, or use the services of a print shop.
- The frame is made of aluminium with a matte silver finish. The sides of the frame flip open to insert your plan - but only with the help of a lever tool which must be purchased separately. This means that management can update plans but residents, visitors and mischievous students cannot tamper or interfere with your important safety signs.
- The type of frame is a snap frame with 25mm (1") wide border secure type with extra strong springs and without the usual finger-lift grooves: so the frame cannot be opened easily without the lever too accessory. Each frame is supplied with a clear plastic front cover and fixings screws.

| More Information       | Our secure snap frames make great fire exit route sign holders  Secure snap frames which can only be opened conveniently with a lever tool offer a perfect solution to displaying fire and emergency exit routes from a building. As they use printed A3 inserts the signs can be customised for every location in the building. Irresponsible interference of the contents is avoided because most building users do not have access to the frame opening tool. The number of lever tools will vary from one user to the next. Please order them separately.                     |
|------------------------|-----------------------------------------------------------------------------------------------------------------------------------------------------------------------------------------------------------------------------------------------------------------------------------------------------------------------------------------------------------------------------------------------------------------------------------------------------------------------------------------------------------------------------------------------------------------------------------|
| Delivery and Returns   | <ul> <li>- We offer a choice of delivery options tailored to the goods selected and your location, calculated for you automatically in the Checkout. When feasible, you will be offered options for Free, Economy or Next Day delivery.</li> <li>- Any product returned by the purchaser must be unused and in its original packaging, which should be unmarked. If goods are received damaged or faulty we will take care of the problem.</li> <li>- For detailed information about Delivery charges or Returns and refund policies, please click on the links below.</li> </ul> |
| Include in Google Feed | Yes                                                                                                                                                                                                                                                                                                                                                                                                                                                                                                                                                                               |
| Postable               | No                                                                                                                                                                                                                                                                                                                                                                                                                                                                                                                                                                                |
| Small parcel           | No                                                                                                                                                                                                                                                                                                                                                                                                                                                                                                                                                                                |
| Oversize               | No                                                                                                                                                                                                                                                                                                                                                                                                                                                                                                                                                                                |