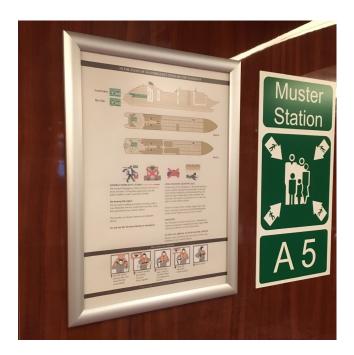

## Evacuation plans displayed securely

Fire escape plans should be displayed prominently in corridors, on the back of bedroom doors in hotels and cruise ships – plus countless other locations where evacuation maps can play a vital part in saving human life in emergency situations.

- Our evacuation plan frames are both professional and very competitively priced. Popular A<sub>3</sub> size is a convenient size for most fire escape route plans or evacuation instructions. A<sub>3</sub> size prints can be produced in-house if you have an A<sub>3</sub> size printer, or use the services of a print shop.
- The frame is made of aluminium with a matte silver finish. The sides of the frame flip open to insert your plan – but only with the help of a lever tool which must be purchased separately. This means that management can update plans but residents, visitors and mischievous students cannot tamper or interfere with your important safety signs.
- The type of frame is a snap frame with 25mm (1") wide border secure type with extra strong springs and without the usual finger-lift grooves: so the frame cannot be opened easily without the lever too accessory. Each frame is supplied with a clear plastic front cover and fixings screws.

| More Information       | Our secure snap frames make great<br>fire exit route sign holders<br>Secure snap frames which can only be opened<br>conveniently with a lever tool offer a perfect solution<br>to displaying fire and emergency exit routes from a<br>building. As they use printed A3 inserts the signs can<br>be customised for every location in the building.<br>Irresponsible interference of the contents is avoided<br>because most building users do not have access to the<br>frame opening tool. The number of lever tools will<br>vary from one user to the next. Please order them<br>separately. |
|------------------------|-----------------------------------------------------------------------------------------------------------------------------------------------------------------------------------------------------------------------------------------------------------------------------------------------------------------------------------------------------------------------------------------------------------------------------------------------------------------------------------------------------------------------------------------------------------------------------------------------|
| Delivery and Returns   | <ul> <li>We offer a choice of delivery options tailored to the goods selected and your location, calculated for you automatically in the Checkout. When feasible, you will be offered options for Free, Economy or Next Day delivery.</li> <li>Any product returned by the purchaser must be unused and in its original packaging, which should be unmarked. If goods are received damaged or faulty we will take care of the problem.</li> <li>For detailed information about Delivery charges or Returns and refund policies, please click on the links below.</li> </ul>                   |
| Include in Google Feed | Yes                                                                                                                                                                                                                                                                                                                                                                                                                                                                                                                                                                                           |
| Postable               | No                                                                                                                                                                                                                                                                                                                                                                                                                                                                                                                                                                                            |
| Small parcel           | No                                                                                                                                                                                                                                                                                                                                                                                                                                                                                                                                                                                            |
| Oversize               | No                                                                                                                                                                                                                                                                                                                                                                                                                                                                                                                                                                                            |