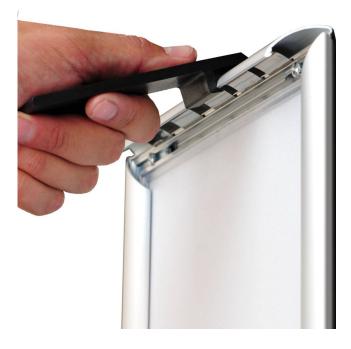

- Our evacuation plan frames are both professional and very competitively priced. Popular A<sub>3</sub> size is a convenient size for most fire escape route plans or evacuation instructions. A<sub>3</sub> size prints can be produced in-house if you have an A<sub>3</sub> size printer, or use the services of a print shop.
- The frame is made of aluminium with a matte silver finish. The sides of the frame flip open to insert your plan – but only with the help of a lever tool which must be purchased separately. This means that management can update plans but residents, visitors and mischievous students cannot tamper or interfere with your important safety signs.
- The type of frame is a snap frame with 25mm (1") wide border secure type with extra strong springs and without the usual finger-lift grooves: so the frame cannot be opened easily without the lever too accessory. Each frame is supplied with a clear plastic front cover and fixings screws.

| More Information       | Our secure snap frames make great<br>fire exit route sign holders<br>Secure snap frames which can only be opened<br>conveniently with a lever tool offer a perfect solution<br>to displaying fire and emergency exit routes from a<br>building. As they use printed A3 inserts the signs can<br>be customised for every location in the building.<br>Irresponsible interference of the contents is avoided<br>because most building users do not have access to the<br>frame opening tool. The number of lever tools will<br>vary from one user to the next. Please order them<br>separately. |
|------------------------|-----------------------------------------------------------------------------------------------------------------------------------------------------------------------------------------------------------------------------------------------------------------------------------------------------------------------------------------------------------------------------------------------------------------------------------------------------------------------------------------------------------------------------------------------------------------------------------------------|
| Delivery and Returns   | <ul> <li>We offer a choice of delivery options tailored to the goods selected and your location, calculated for you automatically in the Checkout. When feasible, you will be offered options for Free, Economy or Next Day delivery.</li> <li>Any product returned by the purchaser must be unused and in its original packaging, which should be unmarked. If goods are received damaged or faulty we will take care of the problem.</li> <li>For detailed information about Delivery charges or Returns and refund policies, please click on the links below.</li> </ul>                   |
| Include in Google Feed | Yes                                                                                                                                                                                                                                                                                                                                                                                                                                                                                                                                                                                           |
| Postable               | No                                                                                                                                                                                                                                                                                                                                                                                                                                                                                                                                                                                            |
| Small parcel           | No                                                                                                                                                                                                                                                                                                                                                                                                                                                                                                                                                                                            |
| Oversize               | No                                                                                                                                                                                                                                                                                                                                                                                                                                                                                                                                                                                            |