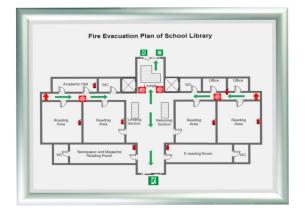

## Evacuation plans displayed securely

Fire escape plans should be displayed prominently in corridors, on the back of bedroom doors in hotels and cruise ships – plus countless other locations where evacuation maps can play a vital part in saving human life in emergency situations.

- Our evacuation plan frames are both professional and very competitively priced. Popular A<sub>3</sub> size is a convenient size for most fire escape route plans or evacuation instructions. A<sub>3</sub> size prints can be produced in-house if you have an A<sub>3</sub> size printer, or use the services of a print shop.
- The frame is made of aluminium with a matte silver finish. The sides of the frame flip open to insert your plan – but only with the help of a lever tool which must be purchased separately. This means that management can update plans but residents, visitors and mischievous students cannot tamper or interfere with your important safety signs.
- The type of frame is a snap frame with 25mm (1") wide border secure type with extra strong springs and without the usual finger-lift grooves: so the frame cannot be opened easily without the lever too accessory. Each frame is supplied with a clear plastic front cover and fixings screws.