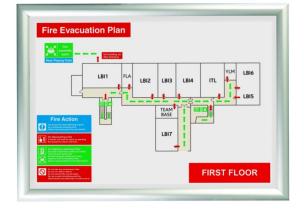

## Evacuation plans displayed securely

Fire escape plans should be displayed prominently in corridors, on the back of bedroom doors in hotels and cruise ships – plus countless other locations where evacuation maps can play a vital part in saving human life in emergency situations.

- Our evacuation plan frames are both professional and very competitively priced. Popular A<sub>3</sub> size is a convenient size for most fire escape route plans or evacuation instructions. A<sub>3</sub> size prints can be produced in-house if you have an A<sub>3</sub> size printer, or use the services of a print shop.
- The frame is made of aluminium with a matte silver finish. The sides of the frame flip open to insert your plan – but only with the help of a lever tool which must be purchased separately. This means that management can update plans but residents, visitors and mischievous students cannot tamper or interfere with your important safety signs.
- The type of frame is a snap frame with 25mm (1") wide border secure type with extra strong springs and without the usual finger-lift grooves: so the frame cannot be opened easily without the lever too accessory. Each frame is supplied with a clear plastic front cover and fixings screws.