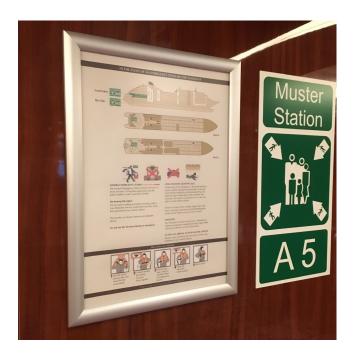

## Evacuation plans displayed securely

Fire escape plans should be displayed prominently in corridors, on the back of bedroom doors in hotels and cruise ships – plus countless other locations where evacuation maps can play a vital part in saving human life in emergency situations.

- Our evacuation plan frames are both professional and very competitively priced. Popular A<sub>3</sub> size is a convenient size for most fire escape route plans or evacuation instructions. A<sub>3</sub> size prints can be produced in-house if you have an A<sub>3</sub> size printer, or use the services of a print shop.
- The frame is made of aluminium with a matte silver finish. The sides of the frame flip open to insert your plan – but only with the help of a lever tool which must be purchased separately. This means that management can update plans but residents, visitors and mischievous students cannot tamper or interfere with your important safety signs.
- The type of frame is a snap frame with 25mm (1") wide border secure type with extra strong springs and without the usual finger-lift grooves: so the frame cannot be opened easily without the lever too accessory. Each frame is supplied with a clear plastic front cover and fixings screws.