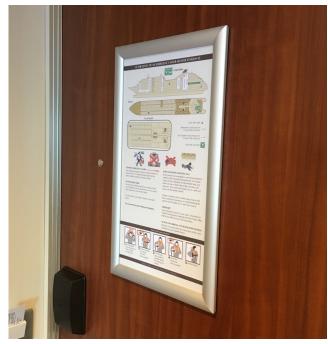

## Evacuation plans displayed securely

Fire escape plans should be displayed prominently in corridors, on the back of bedroom doors in hotels and cruise ships – plus countless other locations where evacuation maps can play a vital part in saving human life in emergency situations.

- Our evacuation plan frames are both professional and very competitively priced. Popular A<sub>3</sub> size is a convenient size for most fire escape route plans or evacuation instructions. A<sub>3</sub> size prints can be produced in-house if you have an A<sub>3</sub> size printer, or use the services of a print shop.
- The frame is made of aluminium with a matte silver finish. The sides of the frame flip open to insert your plan – but only with the help of a lever tool which must be purchased separately. This means that management can update plans but residents, visitors and mischievous students cannot tamper or interfere with your important safety signs.
- The type of frame is a snap frame with 25mm (1") wide border secure type with extra strong springs and without the usual finger-lift grooves: so the frame cannot be opened easily without the lever too accessory. Each frame is supplied with a clear plastic front cover and fixings screws.