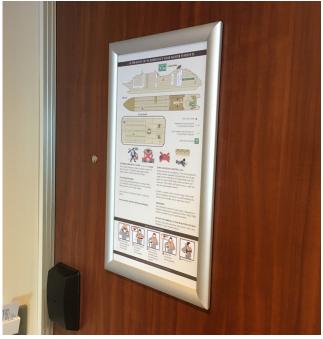

#### **Evacuation plans displayed securely**

Fire escape plans should be displayed prominently in corridors, on the back of bedroom doors in hotels and cruise ships - plus countless other locations where evacuation maps can play a vital part in saving human life in emergency situations.

- Our evacuation plan frames are both professional and very competitively priced. Popular A3 size is a
  convenient size for most fire escape route plans or evacuation instructions. A3 size prints can be
  produced in-house if you have an A3 size printer, or use the services of a print shop.
- The frame is made of aluminium with a matte silver finish. The sides of the frame flip open to insert your plan - but only with the help of a lever tool which must be purchased separately. This means that management can update plans but residents, visitors and mischievous students cannot tamper or interfere with your important safety signs.
- The type of frame is a snap frame with 25mm (1") wide border secure type with extra strong springs and without the usual finger-lift grooves: so the frame cannot be opened easily without the lever too accessory. Each frame is supplied with a clear plastic front cover and fixings screws.