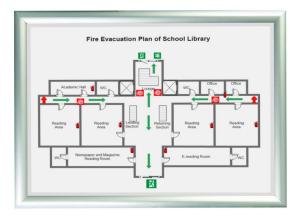

#### **Evacuation plans displayed securely**

Fire escape plans should be displayed prominently in corridors, on the back of bedroom doors in hotels and cruise ships - plus countless other locations where evacuation maps can play a vital part in saving human life in emergency situations.

- Our evacuation plan frames are both professional and very competitively priced. Popular A3 size is a
  convenient size for most fire escape route plans or evacuation instructions. A3 size prints can be
  produced in-house if you have an A3 size printer, or use the services of a print shop.
- The frame is made of aluminium with a matte silver finish. The sides of the frame flip open to insert your plan - but only with the help of a lever tool which must be purchased separately. This means that management can update plans but residents, visitors and mischievous students cannot tamper or interfere with your important safety signs.
- The type of frame is a snap frame with 25mm (1") wide border secure type with extra strong springs and without the usual finger-lift grooves: so the frame cannot be opened easily without the lever too accessory. Each frame is supplied with a clear plastic front cover and fixings screws.