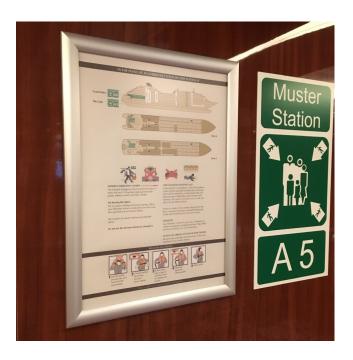

#### **Evacuation plans displayed securely**

Fire escape plans should be displayed prominently in corridors, on the back of bedroom doors in hotels and cruise ships - plus countless other locations where evacuation maps can play a vital part in saving human life in emergency situations.

- Our evacuation plan frames are both professional and very competitively priced. Popular A3 size is a
  convenient size for most fire escape route plans or evacuation instructions. A3 size prints can be
  produced in-house if you have an A3 size printer, or use the services of a print shop.
- The frame is made of aluminium with a matte silver finish. The sides of the frame flip open to insert your plan - but only with the help of a lever tool which must be purchased separately. This means that management can update plans but residents, visitors and mischievous students cannot tamper or interfere with your important safety signs.
- The type of frame is a snap frame with 25mm (1") wide border secure type with extra strong springs and without the usual finger-lift grooves: so the frame cannot be opened easily without the lever too accessory. Each frame is supplied with a clear plastic front cover and fixings screws.