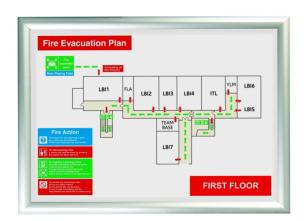

#### **Evacuation plans displayed securely**

Fire escape plans should be displayed prominently in corridors, on the back of bedroom doors in hotels and cruise ships - plus countless other locations where evacuation maps can play a vital part in saving human life in emergency situations.

- Our evacuation plan frames are both professional and very competitively priced. Popular A3 size is a
  convenient size for most fire escape route plans or evacuation instructions. A3 size prints can be
  produced in-house if you have an A3 size printer, or use the services of a print shop.
- The frame is made of aluminium with a matte silver finish. The sides of the frame flip open to insert your plan - but only with the help of a lever tool which must be purchased separately. This means that management can update plans but residents, visitors and mischievous students cannot tamper or interfere with your important safety signs.
- The type of frame is a snap frame with 25mm (1") wide border secure type with extra strong springs and without the usual finger-lift grooves: so the frame cannot be opened easily without the lever too accessory. Each frame is supplied with a clear plastic front cover and fixings screws.