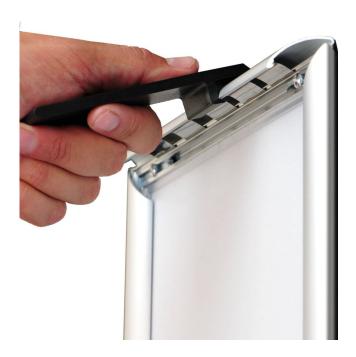

- Our evacuation plan frames are both professional and very competitively priced. Popular A3 size is a
  convenient size for most fire escape route plans or evacuation instructions. A3 size prints can be
  produced in-house if you have an A3 size printer, or use the services of a print shop.
- The frame is made of aluminium with a matte silver finish. The sides of the frame flip open to insert your plan - but only with the help of a lever tool which must be purchased separately. This means that management can update plans but residents, visitors and mischievous students cannot tamper or interfere with your important safety signs.
- The type of frame is a snap frame with 25mm (1") wide border secure type with extra strong springs and without the usual finger-lift grooves: so the frame cannot be opened easily without the lever too accessory. Each frame is supplied with a clear plastic front cover and fixings screws.

| More Information       | Our secure snap frames make great fire exit route sign holders  Secure snap frames which can only be opened conveniently with a lever tool offer a perfect solution to displaying fire and emergency exit routes from a building. As they use printed A3 inserts the signs can be customised for every location in the building. Irresponsible interference of the contents is avoided because most building users do not have access to the frame opening tool. The number of lever tools will vary from one user to the next. Please order them separately.               |
|------------------------|-----------------------------------------------------------------------------------------------------------------------------------------------------------------------------------------------------------------------------------------------------------------------------------------------------------------------------------------------------------------------------------------------------------------------------------------------------------------------------------------------------------------------------------------------------------------------------|
| Delivery and Returns   | <ul> <li>We offer a choice of delivery options tailored to the goods selected and your location, calculated for you automatically in the Checkout. When feasible, you will be offered options for Free, Economy or Next Day delivery.</li> <li>Any product returned by the purchaser must be unused and in its original packaging, which should be unmarked. If goods are received damaged or faulty we will take care of the problem.</li> <li>For detailed information about Delivery charges or Returns and refund policies, please click on the links below.</li> </ul> |
| Include in Google Feed | Yes                                                                                                                                                                                                                                                                                                                                                                                                                                                                                                                                                                         |
| Postable               | No                                                                                                                                                                                                                                                                                                                                                                                                                                                                                                                                                                          |
| Small parcel           | No                                                                                                                                                                                                                                                                                                                                                                                                                                                                                                                                                                          |
| Oversize               | No                                                                                                                                                                                                                                                                                                                                                                                                                                                                                                                                                                          |