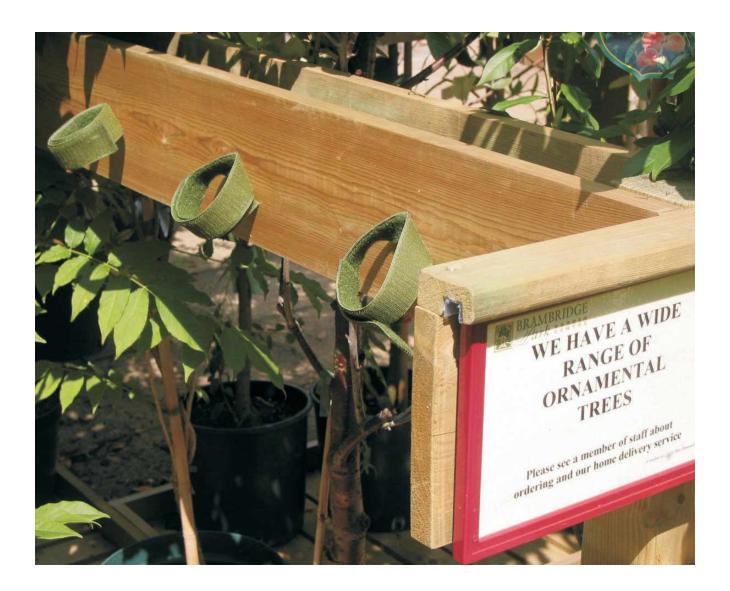

#### Hook and Loop tree tie on a 10m roll

In the shrub and tree plant area tree ties with straps and buckles can make life difficult for customers to choose which shrub they want.

Inevitably tree ties get left unsecured and the young shrubs fall over, velcro tree ties solve this problem. The durable double-sided hook and loop is easy to install on tree retail display units, simply cut to the desired length with scissors and screw to the unit making a loop that customers are far more likely to put back. 30mm wide tape means the shrub is held securely in the unit and will not blow open in the wind.

We now stock black tree tie as the green is considerably more expensive, for larger quantities we can have green made to order but you'll need to contact us for pricing.

| Delivery and Returns   | <ul> <li>We offer a choice of delivery options tailored to the goods selected and your location, calculated for you automatically in the Checkout. When feasible, you will be offered options for Free, Economy or Next Day delivery.</li> <li>Any product returned by the purchaser must be unused and in its original packaging, which should be unmarked. If goods are received damaged or faulty we will take care of the problem.</li> <li>For detailed information about Delivery charges or Returns and refund policies, please click on the links below.</li> </ul> |
|------------------------|-----------------------------------------------------------------------------------------------------------------------------------------------------------------------------------------------------------------------------------------------------------------------------------------------------------------------------------------------------------------------------------------------------------------------------------------------------------------------------------------------------------------------------------------------------------------------------|
| Include in Google Feed | Yes                                                                                                                                                                                                                                                                                                                                                                                                                                                                                                                                                                         |
| Postable               | No                                                                                                                                                                                                                                                                                                                                                                                                                                                                                                                                                                          |
| Small parcel           | No                                                                                                                                                                                                                                                                                                                                                                                                                                                                                                                                                                          |
| Oversize               | No                                                                                                                                                                                                                                                                                                                                                                                                                                                                                                                                                                          |