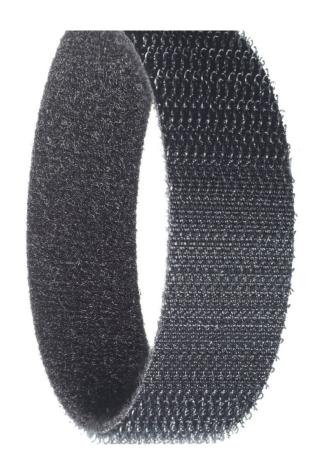

### **Short Description**

- Hook and Loop tree tie on a roll black 30mm wide
- Tree tie easy use cut to length
- Economical tree tie reusable double sided

#### Hook and Loop tree tie on a 10m roll

In the shrub and tree plant area tree ties with straps and buckles can make life difficult for customers to choose which shrub they want.

Inevitably tree ties get left unsecured and the young shrubs fall over, velcro tree ties solve this problem. The durable double-sided hook and loop is easy to install on tree retail display units, simply cut to the desired length with scissors and screw to the unit making a loop that customers are far more likely to put back. 30mm wide tape means the shrub is held securely in the unit and will not blow open in the wind.

We now stock black tree tie as the green is considerably more expensive, for larger quantities we can have green made to order but you'll need to contact us for pricing.

| Delivery and Returns   | <ul> <li>We offer a choice of delivery options tailored to the goods selected and your location, calculated for you automatically in the Checkout. When feasible, you will be offered options for Free, Economy or Next Day delivery.</li> <li>Any product returned by the purchaser must be unused and in its original packaging, which should be unmarked. If goods are received damaged or faulty we will take care of the problem.</li> <li>For detailed information about Delivery charges or Returns and refund policies, please click on the links below.</li> </ul> |
|------------------------|-----------------------------------------------------------------------------------------------------------------------------------------------------------------------------------------------------------------------------------------------------------------------------------------------------------------------------------------------------------------------------------------------------------------------------------------------------------------------------------------------------------------------------------------------------------------------------|
| Include in Google Feed | Yes                                                                                                                                                                                                                                                                                                                                                                                                                                                                                                                                                                         |
| Postable               | No                                                                                                                                                                                                                                                                                                                                                                                                                                                                                                                                                                          |
| Small parcel           | No                                                                                                                                                                                                                                                                                                                                                                                                                                                                                                                                                                          |
| Oversize               | No                                                                                                                                                                                                                                                                                                                                                                                                                                                                                                                                                                          |