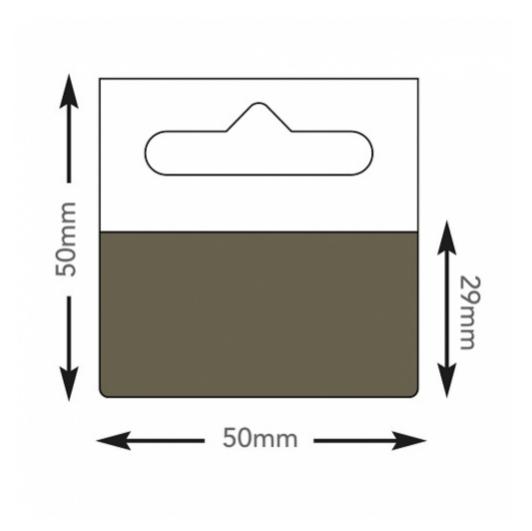

#### Euro slot adhesive hanging tab - repair tab

The adhesive hanging tab for blister pack products that don't come with a peg slot or euro hook slot built in, simply stick a tab to the packaging and hang on the peg or hanging strip system. The hang tab can also be used to repair a hanging slot that has been damaged. This simple yet effective adhesive tab means you can keep more stock for sale on your shelves.

The bulk roll contains 1000 sticky hanging tabs.