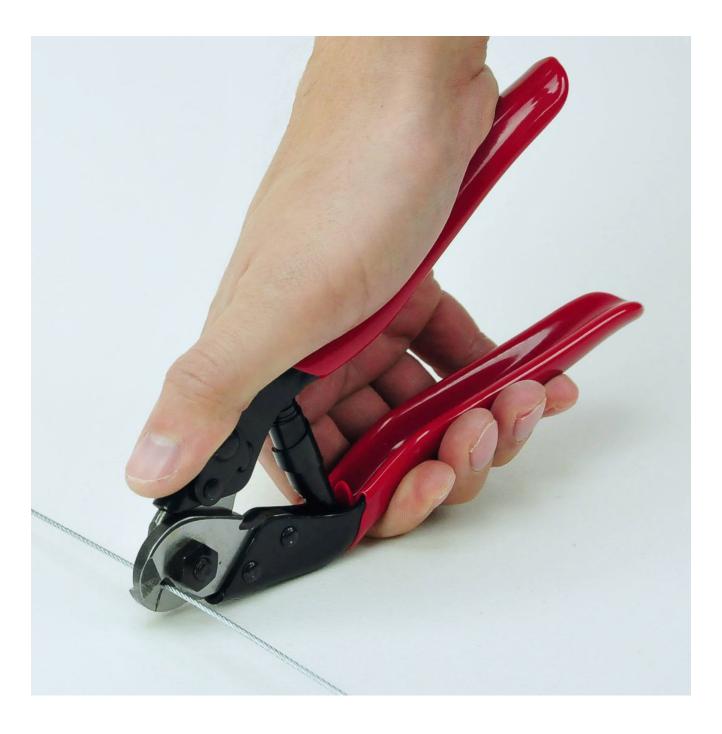

#### Wire rope cutter - handheld

Excellent quality wire rope cutter which will make every hanging wire installation quick and easy. Whilst you can cut our 1.5mm wire ropes with the cutting edge found on most pliers, the cut edge tends to crush and splay making installation into our quick release fittings tricky.

Using these good quality cable cutters you will find the blade slices through the wire producing a good clean slice

without fraying, this makes installation of hanging wire systems not only easier but gives a professional looking finish every time. Now even a novice DIY person can produce professional looking hanging cable displays just like the pros.