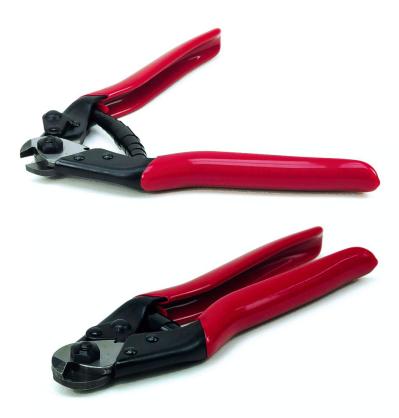

#### **Short Description**

- Handheld quality wire rope cutter for up to 4mm wire rope
- Wire rope cutter with hardened blades to reduce frayed cut ends
- 190mm length with non-slip handles

- 190mm handles with non-slip grips
- Hardened steel shear cutting blades for accurate clean cuts
- up to 5mm wire rope and 1.5mm spring wire
- Easy to use single hand action
- professional quality wire rope cutting tool

# **Additional Information**

| Product Dimensions     | From handle to tip the cutter is 19cm long the 12 cm<br>handles give good purchase for the cutting blades.<br>The maximum diameter wire rope is 4mm although you<br>will find this more difficult to cut than our standard<br>1.5mm hanging wires.                                                                                                                                                                                                                                                                                                                          |
|------------------------|-----------------------------------------------------------------------------------------------------------------------------------------------------------------------------------------------------------------------------------------------------------------------------------------------------------------------------------------------------------------------------------------------------------------------------------------------------------------------------------------------------------------------------------------------------------------------------|
| Delivery and Returns   | <ul> <li>We offer a choice of delivery options tailored to the goods selected and your location, calculated for you automatically in the Checkout. When feasible, you will be offered options for Free, Economy or Next Day delivery.</li> <li>Any product returned by the purchaser must be unused and in its original packaging, which should be unmarked. If goods are received damaged or faulty we will take care of the problem.</li> <li>For detailed information about Delivery charges or Returns and refund policies, please click on the links below.</li> </ul> |
| Include in Google Feed | No                                                                                                                                                                                                                                                                                                                                                                                                                                                                                                                                                                          |
| Postable               | No                                                                                                                                                                                                                                                                                                                                                                                                                                                                                                                                                                          |
| Small parcel           | No                                                                                                                                                                                                                                                                                                                                                                                                                                                                                                                                                                          |
| Oversize               | No                                                                                                                                                                                                                                                                                                                                                                                                                                                                                                                                                                          |