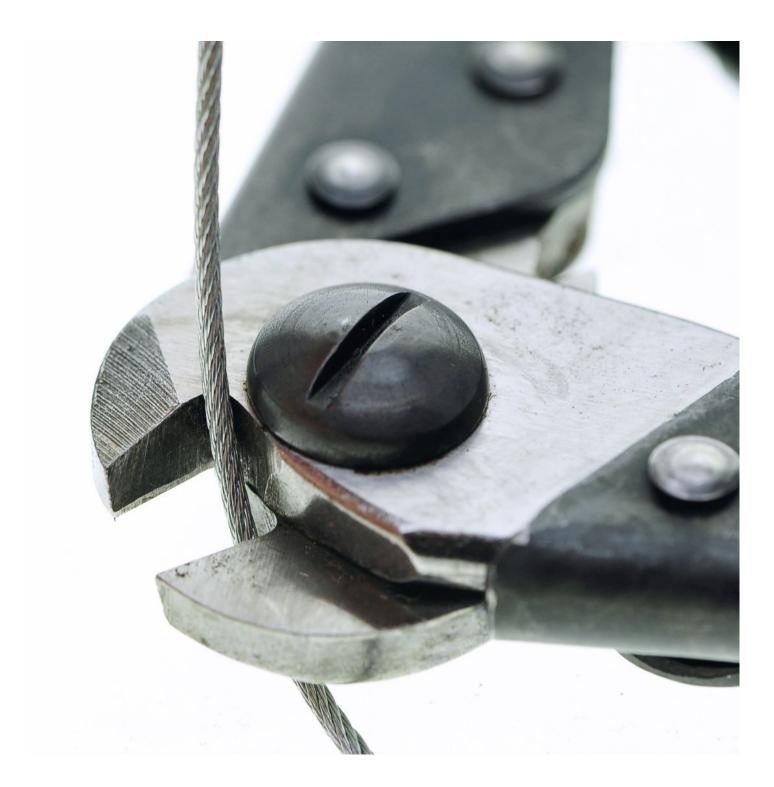

Using these good quality cable cutters you will find the blade slices through the wire producing a good clean slice

without fraying, this makes installation of hanging wire systems not only easier but gives a professional looking finish every time. Now even a novice DIY person can produce professional looking hanging cable displays just like the pros.

- 190mm handles with non-slip grips
- Hardened steel shear cutting blades for accurate clean cuts
- up to 5mm wire rope and 1.5mm spring wire
- Easy to use single hand action
- professional quality wire rope cutting tool