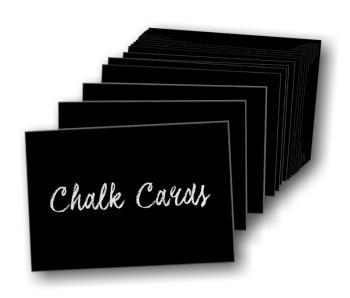

# A7 black chalk cards (Pk of 20)

### **Short Description**

- 3" x4" (7x10 cm) reusable low cost black platic cards to write on with chalk pens
- Pack of 20 A7 size chalk cards for creating hand written price tickets with slate effect
- Erasable with a damp cloth when used with wet wipe chalk pens. Can be written both sides.

- Flexible black PVC material pre-cut to A7 size, which is 3 inch x 4 inch (10 cm x 7 cm)
- Sold in packs of 20 these smal chalk cards can be reused a number of times but should be regarded as a
  consumable items which can be replaced periodically at low cost. When ordering consider stocking up
  with spares.
- Surface resembles a blackboard and when written on with chalk pens writing can be erased.
- Thes black plastic cards can be used double-sided or reversed.
- We supply compatible wet wipe pens we recommend the chisel tip which works well when creating fine and medium thickness writing.