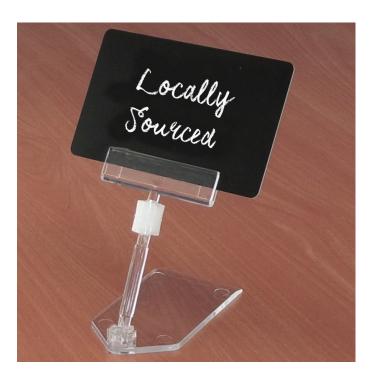

#### Small plastic chalk cards

Blackboard style price tickets are popular for greengrocers and florists – and they also work well for craft stalls, charity shops and many other places where easy to use hand written price labels are acceptable. They are not suitable for use with stick chalk but work really well with chalk pens – white or any other light colour.

These low cost plastic write-on cards which can be used with card grippers and similar ticket holders. They are suitable for writing on with liquid chalk pens such as wet wipe pens for use indoors and waterproof chalk pens for weather resistant price tickets outdoors. They can be re-used a number of times - see More Information.