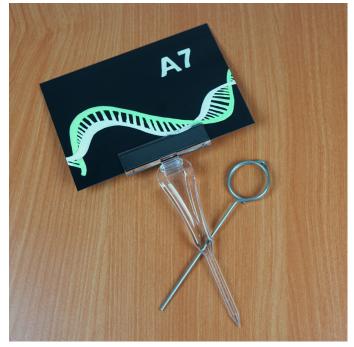

These low cost plastic write-on cards which can be used with card grippers and similar ticket holders. They are suitable for writing on with liquid chalk pens such as wet wipe pens for use indoors and waterproof chalk pens for weather resistant price tickets outdoors. They can be re-used a number of times - see More Information.

- Flexible black PVC material pre-cut to A7 size, which is 3 inch x 4 inch (10 cm x 7 cm)
- Sold in packs of 20 these smal chalk cards can be reused a number of times but should be regarded as a
  consumable items which can be replaced periodically at low cost. When ordering consider stocking up
  with spares.
- Surface resembles a blackboard and when written on with chalk pens writing can be erased.
- Thes black plastic cards can be used double-sided or reversed.
- We supply compatible wet wipe pens we recommend the chisel tip which works well when creating fine and medium thickness writing.