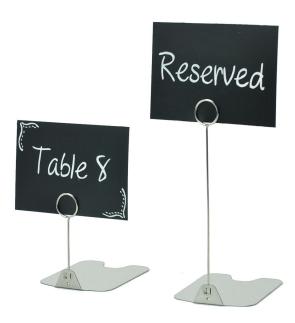

# A7 black chalk cards (Pk of 20)

### **Short Description**

- 3" x4" (7x10 cm) reusable low cost black platic cards to write on with chalk pens
- Pack of 20 A7 size chalk cards for creating hand written price tickets with slate effect
- Erasable with a damp cloth when used with wet wipe chalk pens. Can be written both sides.

#### Small plastic chalk cards

Blackboard style price tickets are popular for greengrocers and florists – and they also work well for craft stalls, charity shops and many other places where easy to use hand written price labels are acceptable. They are not suitable for use with stick chalk but work really well with chalk pens – white or any other light colour.

These low cost plastic write-on cards which can be used with card grippers and similar ticket holders. They are suitable for writing on with liquid chalk pens such as wet wipe pens for use indoors and waterproof chalk pens for weather resistant price tickets outdoors. They can be re-used a number of times - see More Information.

- Flexible black PVC material pre-cut to A7 size, which is 3 inch x 4 inch (10 cm x 7 cm)
- Sold in packs of 20 these smal chalk cards can be reused a number of times but should be regarded as a
  consumable items which can be replaced periodically at low cost. When ordering consider stocking up
  with spares.
- Surface resembles a blackboard and when written on with chalk pens writing can be erased.
- Thes black plastic cards can be used double-sided or reversed.
- We supply compatible wet wipe pens we recommend the chisel tip which works well when creating fine and medium thickness writing.