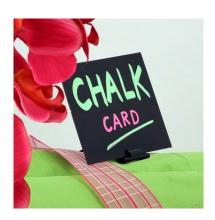

#### Small plastic chalk cards

Blackboard style price tickets are popular for greengrocers and florists – and they also work well for craft stalls, charity shops and many other places where easy to use hand written price labels are acceptable. They are not suitable for use with stick chalk but work really well with chalk pens – white or any other light colour.

These low cost plastic write-on cards which can be used with card grippers and similar ticket holders. They are suitable for writing on with liquid chalk pens such as wet wipe pens for use indoors and waterproof chalk pens for weather resistant price tickets outdoors. They can be re-used a number of times - see More Information.

- Flexible black PVC material pre-cut to A7 size, which is 3 inch x 4 inch (10 cm x 7 cm)
- Sold in packs of 20 these smal chalk cards can be reused a number of times but should be regarded as a
  consumable items which can be replaced periodically at low cost. When ordering consider stocking up
  with spares.
- Surface resembles a blackboard and when written on with chalk pens writing can be erased.
- Thes black plastic cards can be used double-sided or reversed.
- We supply compatible wet wipe pens we recommend the chisel tip which works well when creating fine and medium thickness writing.