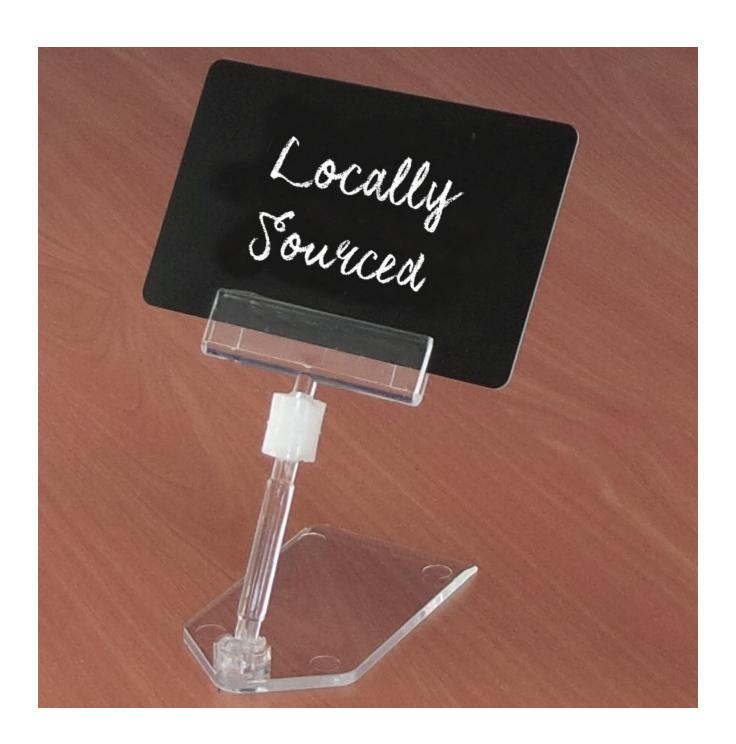

These low cost plastic write-on cards which can be used with card grippers and similar ticket holders. They are

suitable for writing on with liquid chalk pens such as wet wipe pens for use indoors and waterproof chalk pens for weather resistant price tickets outdoors. They can be re-used a number of times - see More Information.

# **Additional Information**

| More Information       | Chalk cards can be erased as follows: Posterman or other water resistant pen - erase with Securit Cleaner (and certain household cleaning products). Illumigraph and other wet wipe pens - can additionally be erased with a damp cloth. After correct cleaning there is usually little, if any, residual shadow left by pens but writing left on the plastic for a long time can be harder to erase and after repeated cycles the surface may deteriorate and the card require replacement. Chalk cards are NOT intended for use with real chalk. They are not true blackboards but they can be used to give a blackboard effect. A7 size can be used frameless when used with the correct clip. Chalk cards are a consumable item with a limited life. |
|------------------------|----------------------------------------------------------------------------------------------------------------------------------------------------------------------------------------------------------------------------------------------------------------------------------------------------------------------------------------------------------------------------------------------------------------------------------------------------------------------------------------------------------------------------------------------------------------------------------------------------------------------------------------------------------------------------------------------------------------------------------------------------------|
| Delivery and Returns   | <ul> <li>We offer a choice of delivery options tailored to the goods selected and your location, calculated for you automatically in the Checkout. When feasible, you will be offered options for Free, Economy or Next Day delivery.</li> <li>Any product returned by the purchaser must be unused and in its original packaging, which should be unmarked. If goods are received damaged or faulty we will take care of the problem.</li> <li>For detailed information about Delivery charges or Returns and refund policies, please click on the links below.</li> </ul>                                                                                                                                                                              |
| Include in Google Feed | Yes                                                                                                                                                                                                                                                                                                                                                                                                                                                                                                                                                                                                                                                                                                                                                      |
| Postable               | No                                                                                                                                                                                                                                                                                                                                                                                                                                                                                                                                                                                                                                                                                                                                                       |
| Small parcel           | Yes                                                                                                                                                                                                                                                                                                                                                                                                                                                                                                                                                                                                                                                                                                                                                      |
| Oversize               | No                                                                                                                                                                                                                                                                                                                                                                                                                                                                                                                                                                                                                                                                                                                                                       |