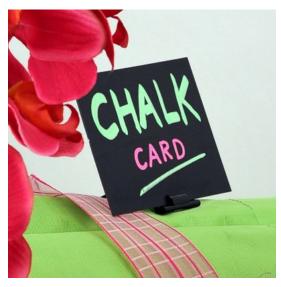

#### Small plastic chalk cards

Blackboard style price tickets are popular for greengrocers and florists - and they also work well for craft stalls, charity shops and many other places where easy to use hand written price labels are acceptable. They are not suitable for use with stick chalk but work really well with chalk pens - white or any other light colour.

These low cost plastic write-on cards which can be used with card grippers and similar ticket holders. They are

suitable for writing on with liquid chalk pens such as wet wipe pens for use indoors and waterproof chalk pens for weather resistant price tickets outdoors. They can be re-used a number of times - see More Information.