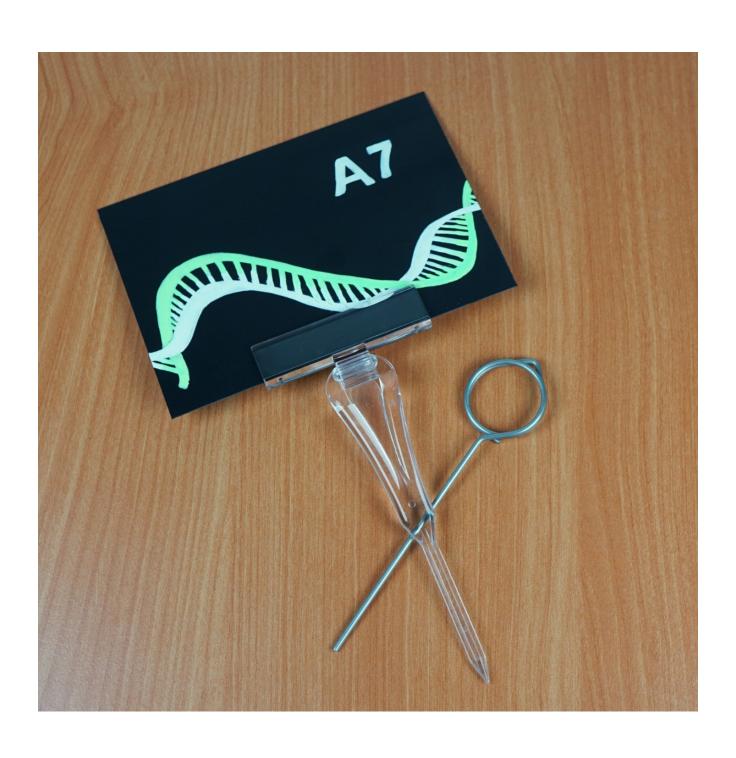

# **Additional Information**

| More Information       | Chalk cards can be erased as follows: Posterman or other water resistant pen - erase with Securit Cleaner (and certain household cleaning products). Illumigraph and other wet wipe pens - can additionally be erased with a damp cloth. After correct cleaning there is usually little, if any, residual shadow left by pens but writing left on the plastic for a long time can be harder to erase and after repeated cycles the surface may deteriorate and the card require replacement. Chalk cards are NOT intended for use with real chalk. They are not true blackboards but they can be used to give a blackboard effect. A7 size can be used frameless when used with the correct clip. Chalk cards are a consumable item with a limited life. |
|------------------------|----------------------------------------------------------------------------------------------------------------------------------------------------------------------------------------------------------------------------------------------------------------------------------------------------------------------------------------------------------------------------------------------------------------------------------------------------------------------------------------------------------------------------------------------------------------------------------------------------------------------------------------------------------------------------------------------------------------------------------------------------------|
| Delivery and Returns   | <ul> <li>We offer a choice of delivery options tailored to the goods selected and your location, calculated for you automatically in the Checkout. When feasible, you will be offered options for Free, Economy or Next Day delivery.</li> <li>Any product returned by the purchaser must be unused and in its original packaging, which should be unmarked. If goods are received damaged or faulty we will take care of the problem.</li> <li>For detailed information about Delivery charges or Returns and refund policies, please click on the links below.</li> </ul>                                                                                                                                                                              |
| Include in Google Feed | Yes                                                                                                                                                                                                                                                                                                                                                                                                                                                                                                                                                                                                                                                                                                                                                      |
| Postable               | No                                                                                                                                                                                                                                                                                                                                                                                                                                                                                                                                                                                                                                                                                                                                                       |
| Small parcel           | Yes                                                                                                                                                                                                                                                                                                                                                                                                                                                                                                                                                                                                                                                                                                                                                      |
| Oversize               | No                                                                                                                                                                                                                                                                                                                                                                                                                                                                                                                                                                                                                                                                                                                                                       |