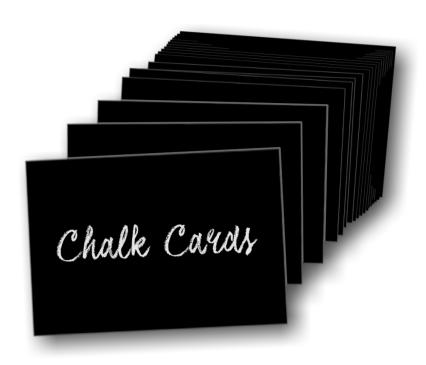

# A7 black chalk cards (Pk of 20)

### **Short Description**

- 3" x4" (7x10 cm) reusable low cost black platic cards to write on with chalk pens
- Pack of 20 A7 size chalk cards for creating hand written price tickets with slate effect
- Erasable with a damp cloth when used with wet wipe chalk pens. Can be written both sides.

- Flexible black PVC material pre-cut to A7 size, which is 3 inch x 4 inch (10 cm x 7 cm)
- Sold in packs of 20 these smal chalk cards can be reused a number of times but should be regarded as a consumable items which can be replaced periodically at low cost. When ordering consider stocking up with spares.
- Surface resembles a blackboard and when written on with chalk pens writing can be erased.
- Thes black plastic cards can be used double-sided or reversed.
- We supply compatible wet wipe pens we recommend the chisel tip which works well when creating fine and medium thickness writing.