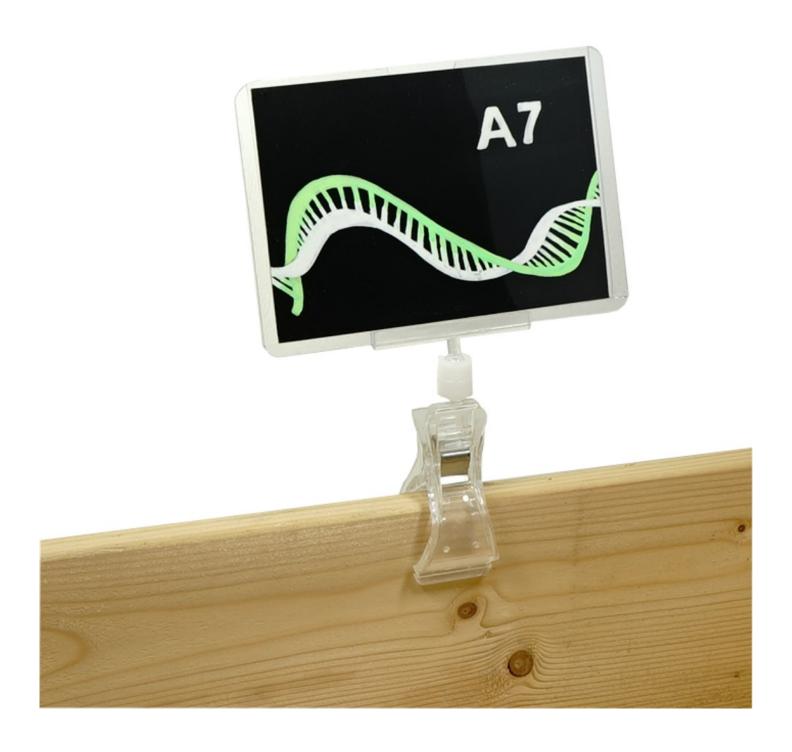

# **Additional Information**

| More Information       | Chalk cards can be erased as follows: Posterman or other water resistant pen - erase with Securit Cleaner (and certain household cleaning products). Illumigraph and other wet wipe pens - can additionally be erased with a damp cloth. After correct cleaning there is usually little, if any, residual shadow left by pens but writing left on the plastic for a long time can be harder to erase and after repeated cycles the surface may deteriorate and the card require replacement. Chalk cards are NOT intended for use with real chalk. They are not true blackboards but they can be used to give a blackboard effect. A7 size can be used frameless when used with the correct clip. Chalk cards are a consumable item with a limited life. |
|------------------------|----------------------------------------------------------------------------------------------------------------------------------------------------------------------------------------------------------------------------------------------------------------------------------------------------------------------------------------------------------------------------------------------------------------------------------------------------------------------------------------------------------------------------------------------------------------------------------------------------------------------------------------------------------------------------------------------------------------------------------------------------------|
| Delivery and Returns   | <ul> <li>We offer a choice of delivery options tailored to the goods selected and your location, calculated for you automatically in the Checkout. When feasible, you will be offered options for Free, Economy or Next Day delivery.</li> <li>Any product returned by the purchaser must be unused and in its original packaging, which should be unmarked. If goods are received damaged or faulty we will take care of the problem.</li> <li>For detailed information about Delivery charges or Returns and refund policies, please click on the links below.</li> </ul>                                                                                                                                                                              |
| Include in Google Feed | Yes                                                                                                                                                                                                                                                                                                                                                                                                                                                                                                                                                                                                                                                                                                                                                      |
| Postable               | No                                                                                                                                                                                                                                                                                                                                                                                                                                                                                                                                                                                                                                                                                                                                                       |
| Small parcel           | Yes                                                                                                                                                                                                                                                                                                                                                                                                                                                                                                                                                                                                                                                                                                                                                      |
| Oversize               | No                                                                                                                                                                                                                                                                                                                                                                                                                                                                                                                                                                                                                                                                                                                                                       |