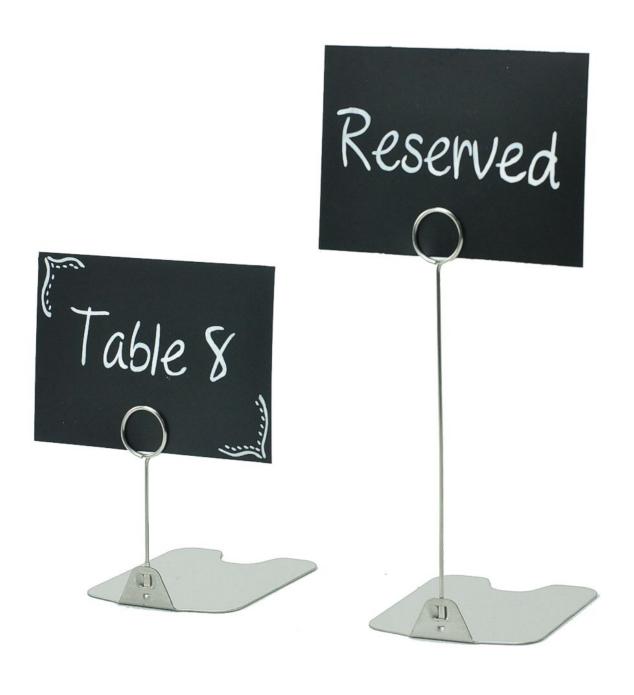

#### Small plastic chalk cards

Blackboard style price tickets are popular for greengrocers and florists - and they also work well for craft stalls, charity shops and many other places where easy to use hand written price labels are acceptable. They are not suitable for use with stick chalk but work really well with chalk pens - white or any other light colour.

These low cost plastic write-on cards which can be used with card grippers and similar ticket holders. They are

suitable for writing on with liquid chalk pens such as wet wipe pens for use indoors and waterproof chalk pens for weather resistant price tickets outdoors. They can be re-used a number of times - see More Information.

- Flexible black PVC material pre-cut to A7 size, which is 3 inch x 4 inch (10 cm x 7 cm)
- Sold in packs of 20 these smal chalk cards can be reused a number of times but should be regarded as a consumable items which can be replaced periodically at low cost. When ordering consider stocking up with spares.
- Surface resembles a blackboard and when written on with chalk pens writing can be erased.
- Thes black plastic cards can be used double-sided or reversed.
- We supply compatible wet wipe pens we recommend the chisel tip which works well when creating fine and medium thickness writing.