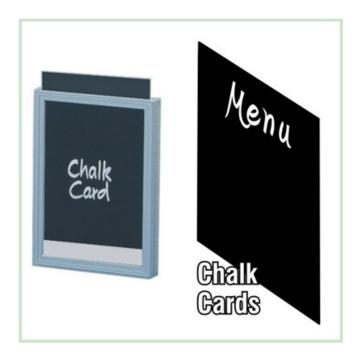

#### **Chalk card inserts- Plastic**

These are low-cost plastic write-on inserts which can be used with snap frames or slot-in-style poster frames. They are suitable for writing on with liquid chalk pens such as Posterman (outdoors) or Illumigraph (indoors). They can be re-used a number of times - see details.

#### Thin Chalkboard Panels 500-micron sizes

- A7 is suitable for small card grippers that require a small chalkboard panel
- A6 is suitable for small card grippers that require a medium chalkboard panel
- QA4 is suitable for small card grippers that require a long chalkboard panel
- A5 is suitable for A5 price frames
- A4 is suitable for A4 price frames
- A3 Is suitable for A3 price holder frames