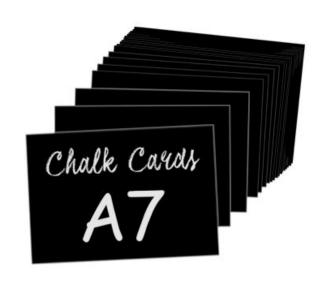

#### Thin Chalkboard Panels 500-micron sizes

- A7 is suitable for small card grippers that require a small chalkboard panel
- A6 is suitable for small card grippers that require a medium chalkboard panel
- QA4 is suitable for small card grippers that require a long chalkboard panel
- A5 is suitable for A5 price frames
- A4 is suitable for A4 price frames
- A3 Is suitable for A3 price holder frames