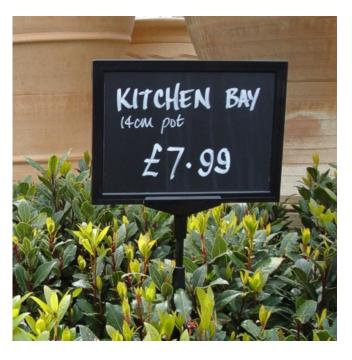

#### Thin Chalkboard Panels 500-micron sizes

- A7 is suitable for small card grippers that require a small chalkboard panel
- A6 is suitable for small card grippers that require a medium chalkboard panel
- QA4 is suitable for small card grippers that require a long chalkboard panel
- A5 is suitable for A5 price frames
- A4 is suitable for A4 price frames
- A3 Is suitable for A3 price holder frames