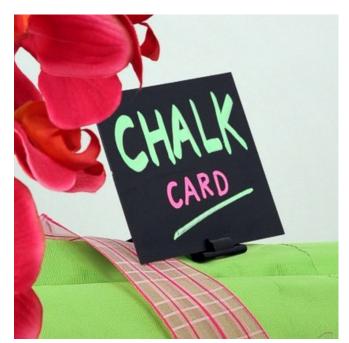

• Flexible 500 micron PVC material intended for use within a poster frame. (Smallest sizes can be used

without a frame - for example with a cardholder or card gripper).

- Sold in pack quantities as stated in the pricing grid. The price is per pack.
- The surface resembles a blackboard and when written on with chalk pens writing can be erased.
- Do not use behind a plastic cover sheet (especially in sunlight).