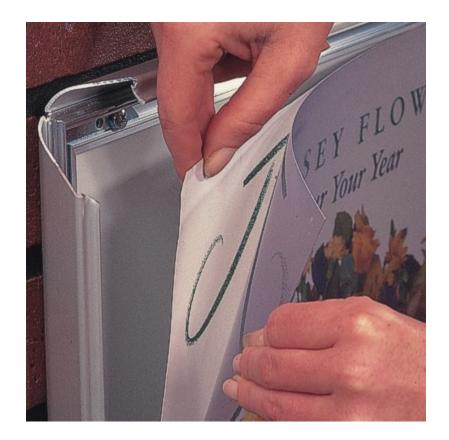

### **Replacement covers for snap frames**

Replacement covers for snap frames are also known as poster cover sheets or poster protectors. These high quality plastic sheets are suitable for most types of snap frames as replacement covers. They are suitable for regular snap frame pavement signs which do not have a waterproof gasket (most snap frame A-boards and budget waterbase signs).

#### **Important Notes:**

- Snap frame replacement covers are supplied pre-cut to specific sizes. Please check dimensions carefully before ordering.
- These cover sheets have a non-reflective side and a glossy side. Usually the anti-glare side is inserted facing outwards, but the choice is yours.
- Typical thickness is 500-micron (larger sizes are slighly thicker). This is only half a millimeter thick and therefore flexible (not rigid) to enable replacement snap frame covers to be flexed into the frame..
- Made from outdoor grade PET (similar to PVC sheets but better quality and recyclable at end of life). Poster covers are sometimes referred to as acetate sheets by people who remember overhead projectors.