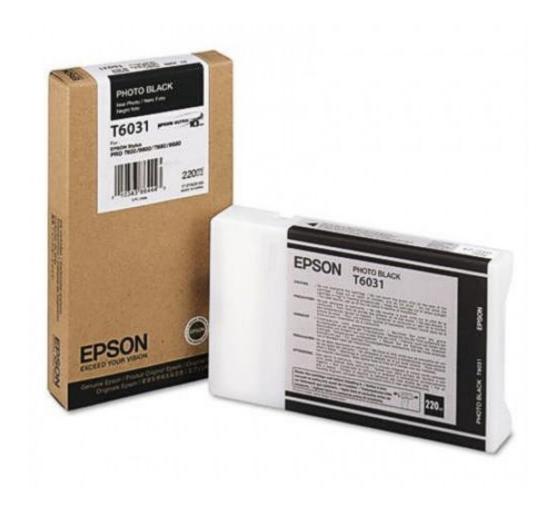

## Epson K<sub>3</sub> Vivid Inks 220ml

## **Description**

Buy online now Genuine Epson ink cartridges to suit the following Epson Stylus Pro printers.

The older Epson Stylus Pro 7800 and 9800 use regular Magenta cartridges (see foot of the price table). The newer Epson Stylus 7880 and Epson Stylus Pro 9880 models use the new Vivid Magenta cartridges. Choose carefully - they are not interchangeable.

- Epson Stylus Pro 7800 Excluding Vivid cartridges
- Epson Stylus Pro 7880
- Epson Stylus Pro 9800 Excluding Vivid cartridges
- Epson Stylus Pro 9880

Please note that once cartridges have been opened we cannot accept returns, we recommend you check the part number against the cartridge you are removing from the machine to make sure it matches.