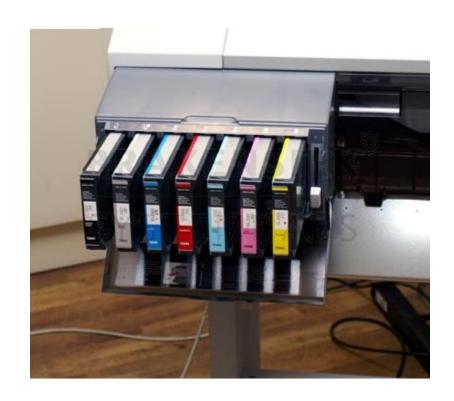

# 220ml UltraChrome Inks for Epson 7600, 9600

### Replacement ink cartridges for large format Epson printers

These cartridges suit the following Epson printers

- Epson Stylus Pro 4000
- Epson Stylus Pro 7600
- Epson Stylus Pro 9600

The 220ml cartridge is double the length of a 110ml cart and therefore sticks out of the printer, this will not effect the performance of the printer you just wont be able to close the ink covers.