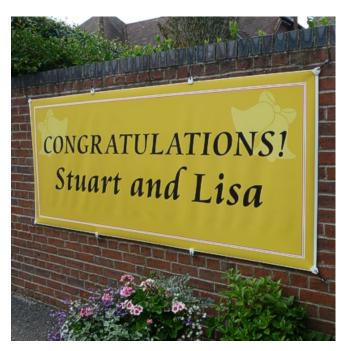

This opens up a whole new range of outdoor possibilities for affordable poster and banner printing: outdoor prints which are resistant to running or smudging.

- Wondermedia, tough coated polypropylene waterproof media 1067mm wide for use outdoors:
  - Polypro Wondermedia is the economic choice for outdoor use from our Magic Media range.
  - Folajet Wondermedia is the original premium grade proven over many years (more resistant to ripping when used unsupported).
- **Heavy-Duty Fabric**, Waterproof indoor or outdoor hanging banner material with a photo quality finish. This fabric hangs well for indoor banners.

For indoor hanging banners use these media types with Poster Snaps and Poster Clamps - in each case, we have a width of poster bars that match the 1067mm (42") width of this paper.

These coated inkjet synthetic media are receptive to pigment inks and can be used outdoors for several **months**. The print will not be waterproof with dve-based