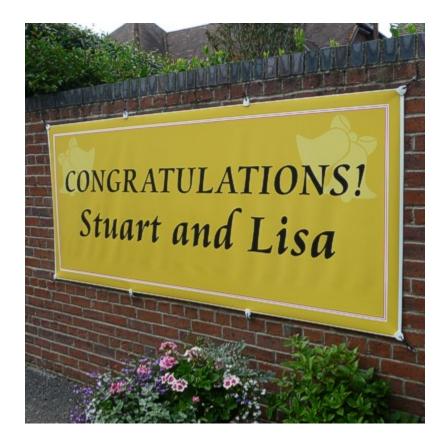

#### Waterproof wide format printing roll media 42"

Outdoor waterproof prints, banners and Ao posters can be produced in-house by printing on these water resistant outdoor synthetic paper rolls using pigment inkjet printers such as Epson, Canon and HP.

This opens up a whole new range of outdoor possibilities for affordable poster and banner printing: outdoor prints which are resistant to running or smudging.

- Wondermedia, tough coated polypropylene waterproof media 1067mm wide for use outdoors:

For indoor hanging banners use these media types with Poster Snaps and Poster Clamps – in each case, we have a width of poster bars that match the 1067mm (42") width of this paper.

**These coated inkjet synthetic media are receptive to pigment inks and can be used outdoors for several months**. The print will not be waterproof with dye-based ink.