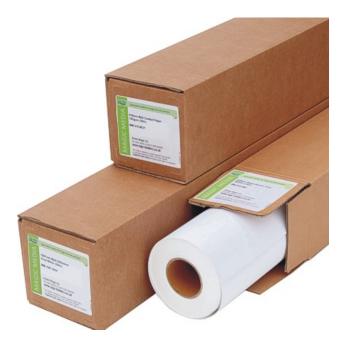

### **Short Description**

- 1067mm 42" wide format waterproof poster and banner roll supplies
- Waterproof papers for A-boards and snap frame displays
- Outdoor poster printing inkjet papers on a roll

Folajet 1067mm wondermedia | Last 3 rolls remaining | This media has unfortunately been discontinued by the manufacturer.

#### Waterproof wide format printing roll media 42"

Outdoor waterproof prints, banners and Ao posters can be produced in-house by printing on these water resistant outdoor synthetic paper rolls using pigment inkjet printers such as Epson, Canon and HP.

More Information

Delivery and Returns

All 1067mm roll media is supplied wound on standard 2inch cores. 42 inch wide Magic Media which also suits 44 inch wide printers is Green Magic's specialist own brand of waterproof and other media.