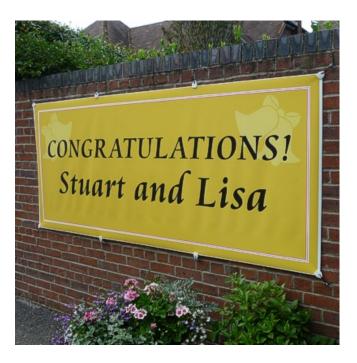

### Waterproof wide format printing roll media 42"

Outdoor waterproof prints, banners and Ao posters can be produced in-house by printing on these water resistant outdoor synthetic paper rolls using pigment inkjet printers such as Epson, Canon and HP.

This opens up a whole new range of outdoor possibilities for affordable poster and banner printing: outdoor prints which are resistant to running or smudging.

- Wondermedia, tough coated polypropylene waterproof media 1067mm wide for use outdoors:
  - Polypro Wondermedia is the economic choice for outdoor use from our Magic Media range.
  - Folajet Wondermedia is the original premium grade proven over many years (more resistant to ripping when used unsupported).
- Heavy-Duty Fabric, Waterproof indoor or outdoor hanging banner material with a photo quality finish. This fabric hangs well for indoor banners.