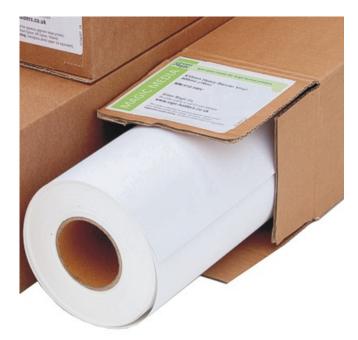

#### 24" large format media for printing banners and signs - 610mm roll paper

Indoor prints can be produced by printing on the following types of specially coated roll paper. Ideal for use with large format ink-jet printers such as Epson, Canon and HP.

• Matt Coated Paper, 160 microns thick matte paper with a coated photo finish. Very economical roll paper

for indoor posters and hanging banners. Can also be used for trial prints before producing the final version on more expensive media. Note: this indoor media is not waterproof and can be ripped.

|                        | All 610mm roll media is supplied wound on standard 2 inch cores.                                                                                                                                                                                                                                                                                                                                                                                                                                                                                                            |
|------------------------|-----------------------------------------------------------------------------------------------------------------------------------------------------------------------------------------------------------------------------------------------------------------------------------------------------------------------------------------------------------------------------------------------------------------------------------------------------------------------------------------------------------------------------------------------------------------------------|
|                        | <b>These coated inkjet paper rolls are receptive for pigment</b><br><b>and dye based inks</b> . This paper is not waterproof. Click<br>here for waterproof roll media.                                                                                                                                                                                                                                                                                                                                                                                                      |
|                        | <ul><li>Please check that your printer can use the media you are selecting as we cannot accept responsibility for items ordered in error.</li><li>All of the above are suitable for Epson Ultra Chrome Inks.</li><li>This media is not recommended for Solvent printers.</li></ul>                                                                                                                                                                                                                                                                                          |
| More Information       | Our coated plain paper and glossy photo paper offer an economical alternative to branded Epson media.                                                                                                                                                                                                                                                                                                                                                                                                                                                                       |
|                        | <ul> <li>610mm (24") inkjet roll paper can be used for<br/>indoor applications with the following printers:</li> <li>Epson Pro 7600</li> <li>Epson Pro 7400</li> <li>Epson Pro 7450</li> <li>Epson Pro 7800</li> <li>Epson Pro 7880</li> <li>Epson Stylus Pro 7700</li> <li>HP Designjet Z2100</li> <li>Canon ImagePROGRAF 6100</li> <li>Canon ImagePROGRAF 6400</li> <li>Plus similar models</li> </ul>                                                                                                                                                                    |
| Delivery and Returns   | <ul> <li>We offer a choice of delivery options tailored to the goods selected and your location, calculated for you automatically in the Checkout. When feasible, you will be offered options for Free, Economy or Next Day delivery.</li> <li>Any product returned by the purchaser must be unused and in its original packaging, which should be unmarked. If goods are received damaged or faulty we will take care of the problem.</li> <li>For detailed information about Delivery charges or Returns and refund policies, please click on the links below.</li> </ul> |
| Include in Google Feed | Yes                                                                                                                                                                                                                                                                                                                                                                                                                                                                                                                                                                         |
| Postable               | No                                                                                                                                                                                                                                                                                                                                                                                                                                                                                                                                                                          |
| Small parcel           | No                                                                                                                                                                                                                                                                                                                                                                                                                                                                                                                                                                          |
| Oversize               | No                                                                                                                                                                                                                                                                                                                                                                                                                                                                                                                                                                          |