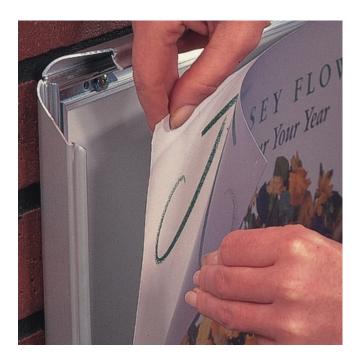

• **Glossy Photo Paper**, Beautiful glossy paper for photo-quality prints. When you need a photographic finish this 24-inch roll paper will deliver high-quality output worthy of your prized photographs. This 200-micron paper can curl so is best used in a frame – for example in A1 snap frames.