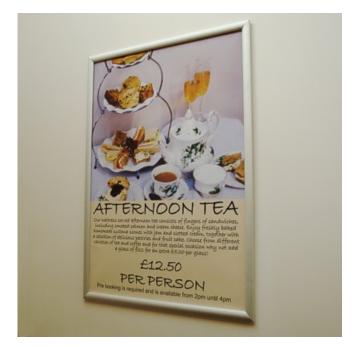

• **Glossy Photo Paper**, Beautiful glossy paper for photo-quality prints. When you need a photographic finish this 24-inch roll paper will deliver high-quality output worthy of your prized photographs. This 200-micron paper can curl so is best used in a frame – for example in A1 snap frames.