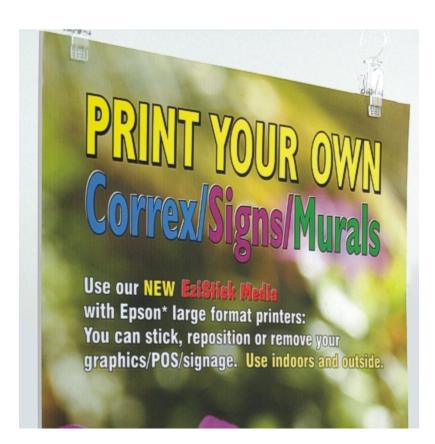

## 24" self adhesive large format media for printing banners and signs

Indoor or outdoor banners and signs can be produced by printing on the following types of self adhesive media which can then be applied to a suitable substrate or backing board. The sticky back roll media is supplied with a liner to cover the adhesive during printing which is peeled off before use.

- Adhesive vinyl, Can be applied to a substrate such as Correx or foam PVC. Sticks very securely and is suitable for outdoor use for several months. In normal use prints will not smudge but without over-lamination would not suitable for vehicles.
- **Ezistick**, Fabric-like texture is easy to stick to most surfaces as the low tack adhesive makes repositioning possible. Prints can normally be removed without leaving any residue (test first). Can be applied to painted walls to create murals, on to glass and on to many other materials, but not foam PVC.

#### Create your own wallpaper poster displays

Another must in the visual merchandising display toolkit. The adhesive vinyl waterproof paper is strong stuff, excellent permanent displays can be created in no time at all that will last for months outdoors before fading and years indoors where the suns bleaching effect is cut to a minimum.