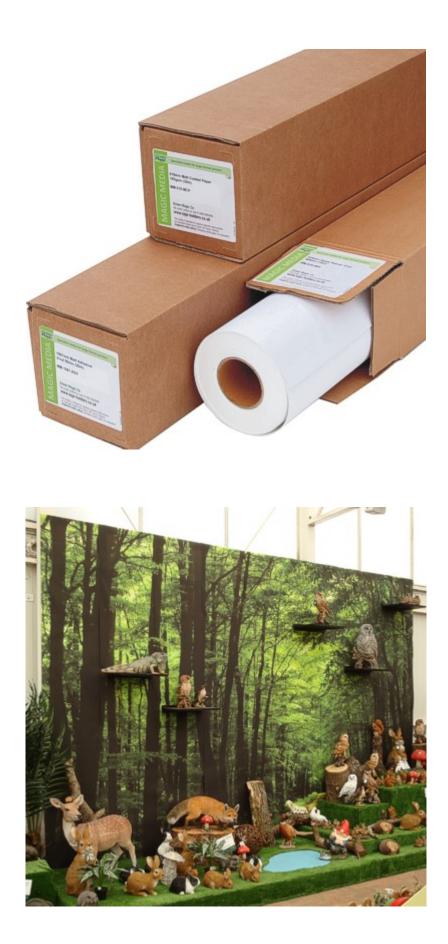

# Self adhesive - Printable outdoor 24"

## **Short Description**

- Self adhesive poster paper 24" wide on a roll.
- Print your own A1 self adhesive posters.
- Permanent and semi-permanent self adhesive vinyl poster paper.

## 24" self adhesive large format media for printing banners and signs

Indoor or outdoor banners and signs can be produced by printing on the following types of self adhesive media which can then be applied to a suitable substrate or backing board. The sticky back roll media is supplied with a liner to cover the adhesive during printing which is peeled off before use.