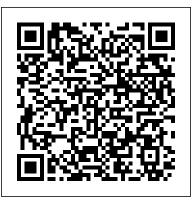

- Adhesive vinyl, Can be applied to a substrate such as Correx or foam PVC. Sticks very securely and is suitable for outdoor use for several months. In normal use prints will not smudge but without over-lamination would not suitable for vehicles.
- **Ezistick**, Fabric-like texture is easy to stick to most surfaces as the low tack adhesive makes repositioning possible. Prints can normally be removed without leaving any residue (test first). Can be applied to painted walls to create murals, on to glass and on to many other materials, but not foam PVC.

#### Create your own wallpaper poster displays

Another must in the visual merchandising display toolkit. The adhesive vinyl waterproof paper is strong stuff, excellent permanent displays can be created in no time at all that will last for months outdoors before fading and years indoors where the suns bleaching effect is cut to a minimum.

Use the Ezistick semi-permanent poster paper like wallpaper except it's your own design.