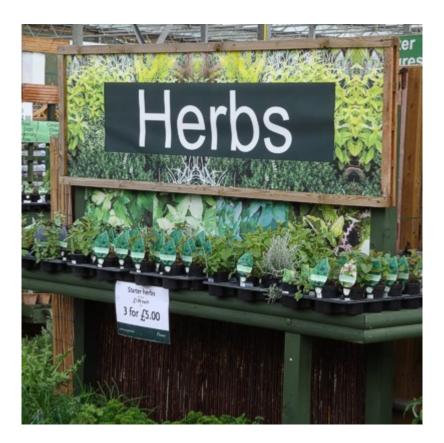

# 24" Waterproof media to print signs and banners for outdoor use

Outdoor waterproof prints, banners, and A1 posters can be produced in-house by printing on these waterresistant outdoor synthetic paper rolls using pigment inkjet printers such as Epson, Canon, and HP.

## Green Magic - Sign-holders in-house printing solutions

Green Magic have for the last 20 + years pioneered great in-house printing and display equipment for Garden Centres and Outdoor Retailers. This tradition continues today with the backbone of waterproof poster creation – Wondermedia. This synthetic paper combined with Epson wide format printers revolutionised waterproof and fade-resistant point of sale solutions for many of the best independent outdoor retailers in the country.

## In-house point of sale printing

It's not as expensive or as difficult as you think, with a PC, Epson printer, wondermedia on a roll and a little imagination you can print an A1 point of sale poster for as little as £4 per print. Supercharge that into printing all of your outdoor signs A3 down to the ever-popular bed card A5 and throw the expensive and time-consuming laminator into the skip!