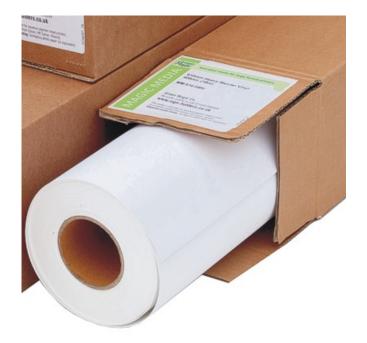

# Outdoor waterproof inkjet paper 17"/420mm

## **Short Description**

- Waterproof printer paper on 17" (420mm) wide 30 metre rolls
- Synthetic printer paper for Inkjet printers that have 420mm roll feed capability
- Ideal for A2 sized Aboard and drop banners

## Waterproof printing paper 17"

Banners and A2 posters can be produced in-house by printing on these 17 inch (420mm wide) rolls of waterproof paper using pigment inkjet printers such as Epson, Canon and HP.

#### Polypro Wondermedia

Tough coated polypropylene waterproof media 420mm wide for use outdoors or indoors. The economic choice for outdoor use or tear resistant indoor use from our Magic Media range. This A2 wide coated paper on a 20m roll is specially produced in small batch quantities. This means sometimes the lead-time may be a little longer than the stock 610mm wide rolls.