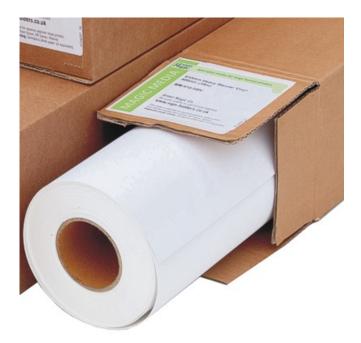

# Outdoor waterproof inkjet paper 17"/420mm

### **Short Description**

- Waterproof printer paper on 17" (420mm) wide 30 metre rolls
- Synthetic printer paper for Inkjet printers that have 420mm roll feed capability
- Ideal for A2 sized Aboard and drop banners

#### Waterproof printing paper 17"

Banners and A2 posters can be produced in-house by printing on these 17 inch (420mm wide) rolls of waterproof paper using pigment inkjet printers such as Epson, Canon and HP.

#### **Polypro Wondermedia**

Tough coated polypropylene waterproof media 420mm wide for use outdoors or indoors. The economic choice for outdoor use or tear resistant indoor use from our Magic Media range. This A2 wide coated paper on a 20m roll is specially produced in small batch quanitities. This means sometimes the lead-time may be a little longer than the stock 610mm wide rolls.