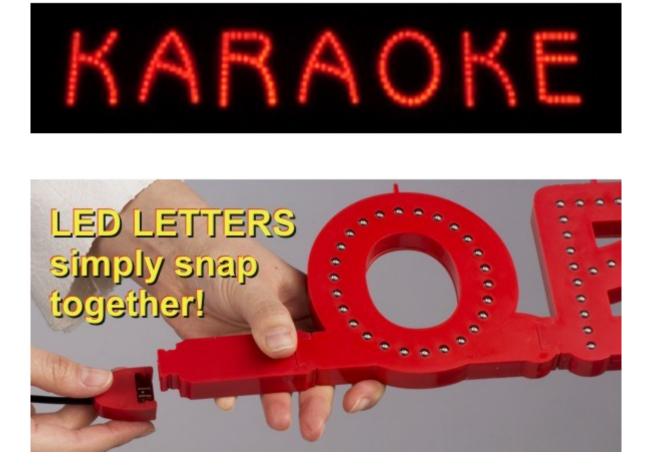

# **KARAOKE LED SIGN**

#### Bright eye-catching illuminated sign for promoting Karaoke.

This LED Karaoke Sign comprises illuminated LED letters which snap together to spell out the word Karaoke. The striking effect after dark is similar to a neon sign but with the low running costs and long life associated with LED signs.

The individual letters are supplied as a clip-together kit complete with a power supply unit fitted with a standard UK plug. The Karaoke LED Sign is intended for indoor use. A hanging kit (LED Kit B) is included.