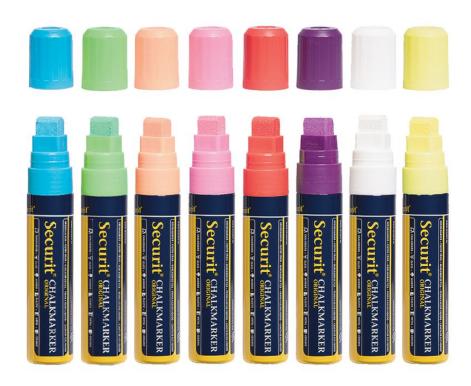

# Set of 6 or 8 broad-nib wet-wipe chalk pens

### **Short Description**

- Wet wipe liquid chalk pen sets 15mm nibs set of 6 pens or 8 pens
- Practical mix of colours for writing on large blackboards and indoor chalk A-boards

#### Wet wipe liquid chalkboard marker pens - Full colour sets

Great quality broad-nib chalk pens for medium to large size chalkboard writing.

Set of 6 or 8 colours 15mm wide tips perfect for indoor specials boards in pubs and restaurants.

• LED back lit sign boards

When used in conjunction with black or Ultra violet lamps the colours from these illumigraph pens come to life to give an outstanding display.

Mix of colours may vary from that illustarted depending on availability. Sets will sometimes include two colours the same – only popular colours are duplicated.