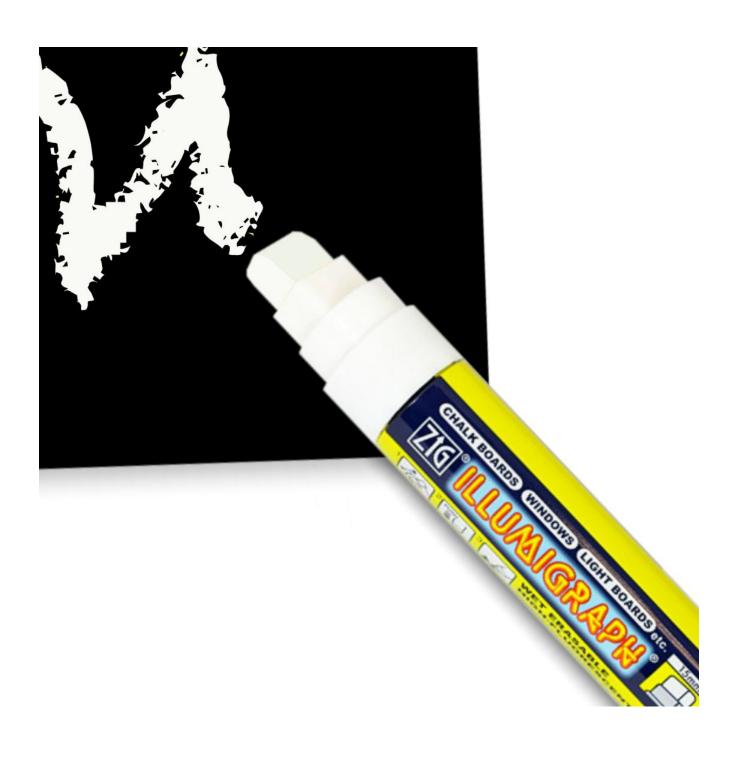

### Indoor chalk marker - The best fluorescent chalk pen on the market

Zig illumigraph 15mm pens are the industry leading liquid chalk pens for the catering, pub and retail trades. The broard 15 mm nib perfect for large chalk sign boards and sandwich boards.

Indoor and covered outdoor use just protect from heavy rain. Wet wipe your text away quickly and easily wait a few seconds to dry and re-write your specials menu boards.

These liquid chalk pens are ideal for use on the following surfaces:

- Chalk board black boards
- Plastic boards
- Mirrors or glass
- LED back lit sign boards

When used in conjunction with a black or ultra violet lamp the colours really stand out to give an eye catching display, used all over the world by chalk-board artists and retail display professionals.