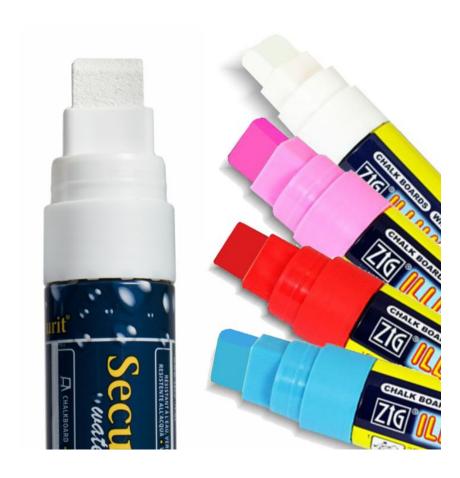

# 15mm wet wipe chalk pens choice of colours

# **Short Description**

- Liquid chalk marker pens with broad nibs for chalkboard menus and signs
- Range of colours
- Zig branded pens wet wipe to erase

### Indoor chalk marker - The best fluorescent chalk pen on the market

Zig illumigraph 15mm pens are the industry leading liquid chalk pens for the catering, pub and retail trades. The broard 15 mm nib perfect for large chalk sign boards and sandwich boards.