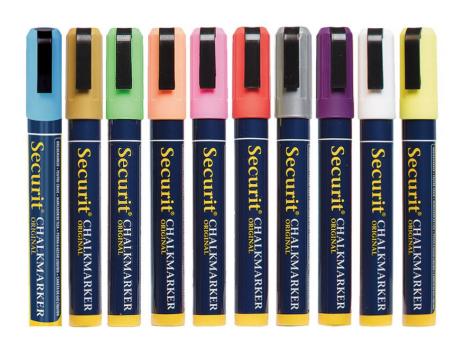

#### **Short Description**

- Liquid chalk pens in a range of colours
- · Great for blackboards and whiteboards
- Chisel tip gives a choice of width and size

### Chalk pens for blackboards and whiteboards

These chisel nib chalk pens for blackboards and whiteboards are a must-have for your sign making kit. The 2mm-6mm chisel nib lends itself perfectly to producing different sizes and widths of line meaning one pen can be used for multiple finishes! The liquid chalk pens can be put to brilliant use on menu and specials boards or around the home – try using them on chalk paint walls in the kitchen or kids' bedrooms. The beauty of these pens is that a damp cloth will wipe the ink away.

#### Best colours for blackboards

• White, yellow, pink, light blue, orange, gold, silver and green

#### Best colours for whiteboards

• Black, red, violet and green

| More Information          | Wet wipe marker pens are easy to use and erase Wet wipe the ink away with a damp cloth or the Securit pen cleaner spray to thoroughly clean the chalkboard surface. These pens are easy to use and easy to clean making them a vital addition to your sign making kit.                                                                                                                                                                                                                                                                                                                                                                                                                                                                                                                                                                                                                                                                                                                                                                                                         |
|---------------------------|--------------------------------------------------------------------------------------------------------------------------------------------------------------------------------------------------------------------------------------------------------------------------------------------------------------------------------------------------------------------------------------------------------------------------------------------------------------------------------------------------------------------------------------------------------------------------------------------------------------------------------------------------------------------------------------------------------------------------------------------------------------------------------------------------------------------------------------------------------------------------------------------------------------------------------------------------------------------------------------------------------------------------------------------------------------------------------|
| Assembly and Installation | What if the writing doesn't clean off with a damp cloth?  Chalkboard surfaces differ - some are very resistant to leaving shadow marks while others (especially cheaper surfaces) tend to absorb a certain amount of ink which can leave faint shadows. In this case we recommend you try Securit Cleaner which come in a handy spray bottle. Generally it deep cleans the surface and soaks away more stubborn marks.  Before using the chalk pen  • When shipped the pen nib is dry - it needs priming. First shake the pen repeatedly to make sure the ink is well mixed.  • Next pump the nib repeately on a piece of scrap paper to get the ink flowing. This can take more than a minute, so be patient.  • Make sure whatever you are writing on is totally clean and dry. Invisible greasy marks are the enemy of chalk pens.  • Whenever possible write on a flat surface to stop the ink running. Allow the ink to dry, especially before introducing a second colour.  • For more complex designs pre-planning and using ruled pencil guidelines will pay dividends |
| Delivery and Returns      | <ul> <li>We offer a choice of delivery options tailored to the goods selected and your location, calculated for you automatically in the Checkout. When feasible, you will be offered options for Free, Economy or Next Day delivery.</li> <li>Any product returned by the purchaser must be unused and in its original packaging, which should be unmarked. If goods are received damaged or faulty we will take care of the problem.</li> <li>For detailed information about Delivery charges or Returns and refund policies, please click on the links below.</li> </ul>                                                                                                                                                                                                                                                                                                                                                                                                                                                                                                    |
| Include in Google Feed    | Yes                                                                                                                                                                                                                                                                                                                                                                                                                                                                                                                                                                                                                                                                                                                                                                                                                                                                                                                                                                                                                                                                            |
| Postable                  | No                                                                                                                                                                                                                                                                                                                                                                                                                                                                                                                                                                                                                                                                                                                                                                                                                                                                                                                                                                                                                                                                             |
| Small parcel              | No                                                                                                                                                                                                                                                                                                                                                                                                                                                                                                                                                                                                                                                                                                                                                                                                                                                                                                                                                                                                                                                                             |
| Oversize                  | No                                                                                                                                                                                                                                                                                                                                                                                                                                                                                                                                                                                                                                                                                                                                                                                                                                                                                                                                                                                                                                                                             |