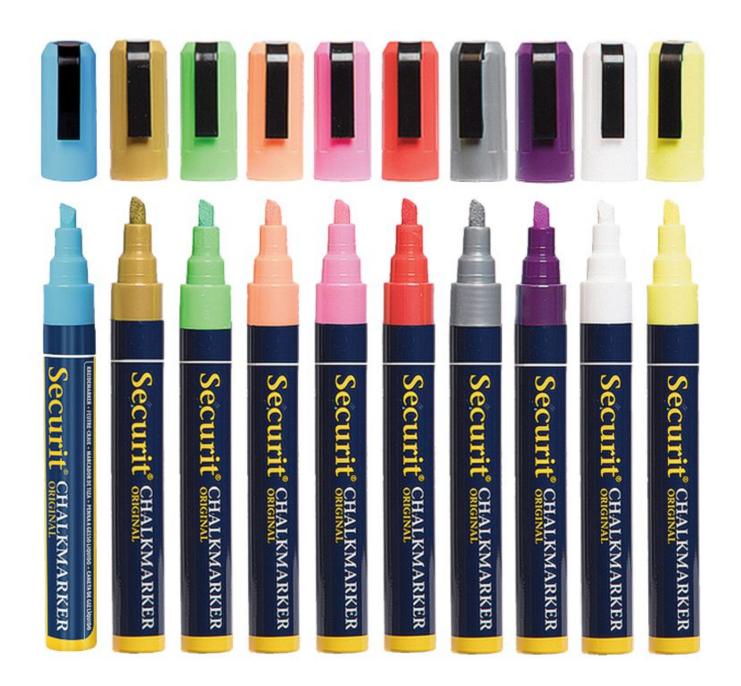

#### **Short Description**

- Liquid chalk pens in a range of colours
- · Great for blackboards and whiteboards
- Chisel tip gives a choice of width and size

### Chalk pens for blackboards and whiteboards

These chisel nib chalk pens for blackboards and whiteboards are a must-have for your sign making kit. The 2mm-6mm chisel nib lends itself perfectly to producing different sizes and widths of line meaning one pen can be used for multiple finishes! The liquid chalk pens can be put to brilliant use on menu and specials boards or around the home – try using them on chalk paint walls in the kitchen or kids' bedrooms. The beauty of these pens is that a damp cloth will wipe the ink away.

#### Best colours for blackboards

• White, yellow, pink, light blue, orange, gold, silver and green

#### Best colours for whiteboards

• Black, red, violet and green

| More Information          | Wet wipe marker pens are easy to use and erase Wet wipe the ink away with a damp cloth or the Securit pen cleaner spray to thoroughly clean the chalkboard surface. These pens are easy to use and easy to clean making them a vital addition to your sign making kit.                                                                                                                                                                                                                                                                                                                                                                                                                                                                                                                                                                                                                                                                                                                                                                                                         |
|---------------------------|--------------------------------------------------------------------------------------------------------------------------------------------------------------------------------------------------------------------------------------------------------------------------------------------------------------------------------------------------------------------------------------------------------------------------------------------------------------------------------------------------------------------------------------------------------------------------------------------------------------------------------------------------------------------------------------------------------------------------------------------------------------------------------------------------------------------------------------------------------------------------------------------------------------------------------------------------------------------------------------------------------------------------------------------------------------------------------|
| Assembly and Installation | What if the writing doesn't clean off with a damp cloth?  Chalkboard surfaces differ - some are very resistant to leaving shadow marks while others (especially cheaper surfaces) tend to absorb a certain amount of ink which can leave faint shadows. In this case we recommend you try Securit Cleaner which come in a handy spray bottle. Generally it deep cleans the surface and soaks away more stubborn marks.  Before using the chalk pen  • When shipped the pen nib is dry - it needs priming. First shake the pen repeatedly to make sure the ink is well mixed.  • Next pump the nib repeately on a piece of scrap paper to get the ink flowing. This can take more than a minute, so be patient.  • Make sure whatever you are writing on is totally clean and dry. Invisible greasy marks are the enemy of chalk pens.  • Whenever possible write on a flat surface to stop the ink running. Allow the ink to dry, especially before introducing a second colour.  • For more complex designs pre-planning and using ruled pencil guidelines will pay dividends |
| Delivery and Returns      | <ul> <li>We offer a choice of delivery options tailored to the goods selected and your location, calculated for you automatically in the Checkout. When feasible, you will be offered options for Free, Economy or Next Day delivery.</li> <li>Any product returned by the purchaser must be unused and in its original packaging, which should be unmarked. If goods are received damaged or faulty we will take care of the problem.</li> <li>For detailed information about Delivery charges or Returns and refund policies, please click on the links below.</li> </ul>                                                                                                                                                                                                                                                                                                                                                                                                                                                                                                    |
| Include in Google Feed    | Yes                                                                                                                                                                                                                                                                                                                                                                                                                                                                                                                                                                                                                                                                                                                                                                                                                                                                                                                                                                                                                                                                            |
| Postable                  | No                                                                                                                                                                                                                                                                                                                                                                                                                                                                                                                                                                                                                                                                                                                                                                                                                                                                                                                                                                                                                                                                             |
| Small parcel              | No                                                                                                                                                                                                                                                                                                                                                                                                                                                                                                                                                                                                                                                                                                                                                                                                                                                                                                                                                                                                                                                                             |
| Oversize                  | No                                                                                                                                                                                                                                                                                                                                                                                                                                                                                                                                                                                                                                                                                                                                                                                                                                                                                                                                                                                                                                                                             |