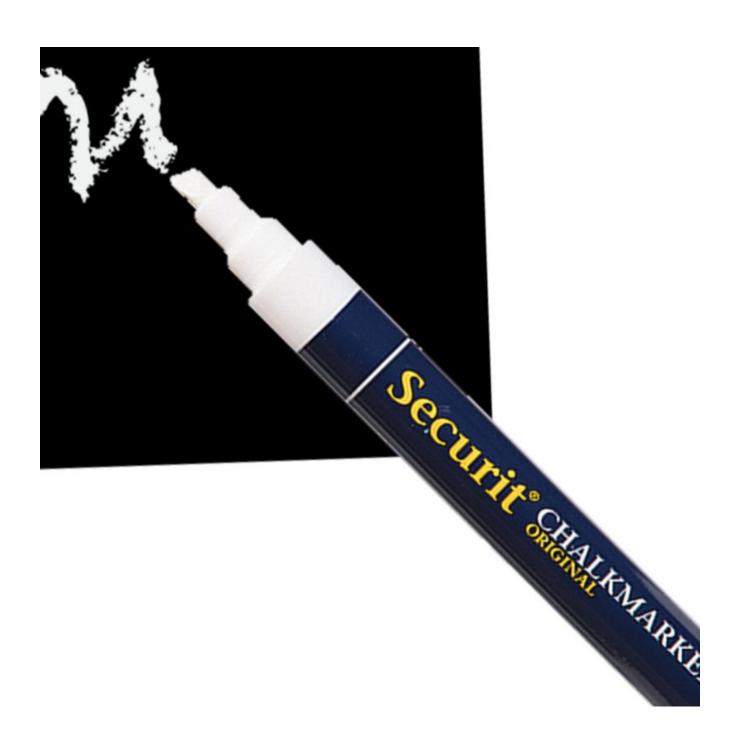

### Chalk pens for blackboards and whiteboards

These chisel nib chalk pens for blackboards and whiteboards are a must-have for your sign making kit. The 2mm-6mm chisel nib lends itself perfectly to producing different sizes and widths of line meaning one pen can be used for multiple finishes! The liquid chalk pens can be put to brilliant use on menu and specials boards or around the home – try using them on chalk paint walls in the kitchen or kids' bedrooms. The beauty of these pens is that a damp cloth will wipe the ink away.

We only stock chalk pens of the highest quality so you can be certain that once you've allowed the ink to dry, your design will be fade and smudge resistant.