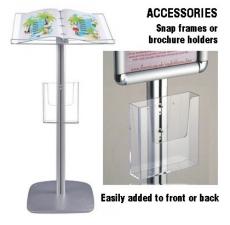

## **Additional Information**

| More Information       | Accessories The leg of the lectern has a channel in the front and back faces which accept special accessories which we supply with compatible fixings. The accessories are the same as can be used on our floor information point sign stands (unit called Presenta Adjusta). The accessory must be fitted to the leg before the base is attached. The base is removable, as is the top table, using a hex key which is supplied and a standard screwdriver.  PLEASE CALL IF YOU WISH TO CUSTOMISE YOUR LECTERN WITH SNAP FRAMES OR BROCHURE BOXES  Brochure holders and snap frames are available as follows:  A4 brochure holder, portrait A5 brochure holder, portrait A6 brochure holder, portrait A7 snap frame - can be fitted for portrait or landscape A7 snap frame - can be fitted for portrait or landscape |
|------------------------|------------------------------------------------------------------------------------------------------------------------------------------------------------------------------------------------------------------------------------------------------------------------------------------------------------------------------------------------------------------------------------------------------------------------------------------------------------------------------------------------------------------------------------------------------------------------------------------------------------------------------------------------------------------------------------------------------------------------------------------------------------------------------------------------------------------------|
| Product Dimensions     | Dimensions of Lectern Overall height: 1110mm Size of base: 420mm x 300mm Size of angled table-top: 470mm wide x 320mm high Weight (with packaging): 6.85kg  Ring-binder is supplied but can either be fitted or left off as required. The capacity of the ring binder is an overall catalogue thickness of approx 15-20mm. Ring binders with additional capacity can be supplied to special order for larger projects.                                                                                                                                                                                                                                                                                                                                                                                                 |
| Delivery and Returns   | <ul> <li>We offer a choice of delivery options tailored to the goods selected and your location, calculated for you automatically in the Checkout. When feasible, you will be offered options for Free, Economy or Next Day delivery.</li> <li>Any product returned by the purchaser must be unused and in its original packaging, which should be unmarked. If goods are received damaged or faulty we will take care of the problem.</li> <li>For detailed information about Delivery charges or Returns and refund policies, please click on the links below.</li> </ul>                                                                                                                                                                                                                                            |
| Include in Google Feed | Yes                                                                                                                                                                                                                                                                                                                                                                                                                                                                                                                                                                                                                                                                                                                                                                                                                    |
| Postable               | No                                                                                                                                                                                                                                                                                                                                                                                                                                                                                                                                                                                                                                                                                                                                                                                                                     |
| Small parcel           | No                                                                                                                                                                                                                                                                                                                                                                                                                                                                                                                                                                                                                                                                                                                                                                                                                     |
| Oversize               | No                                                                                                                                                                                                                                                                                                                                                                                                                                                                                                                                                                                                                                                                                                                                                                                                                     |
|                        |                                                                                                                                                                                                                                                                                                                                                                                                                                                                                                                                                                                                                                                                                                                                                                                                                        |