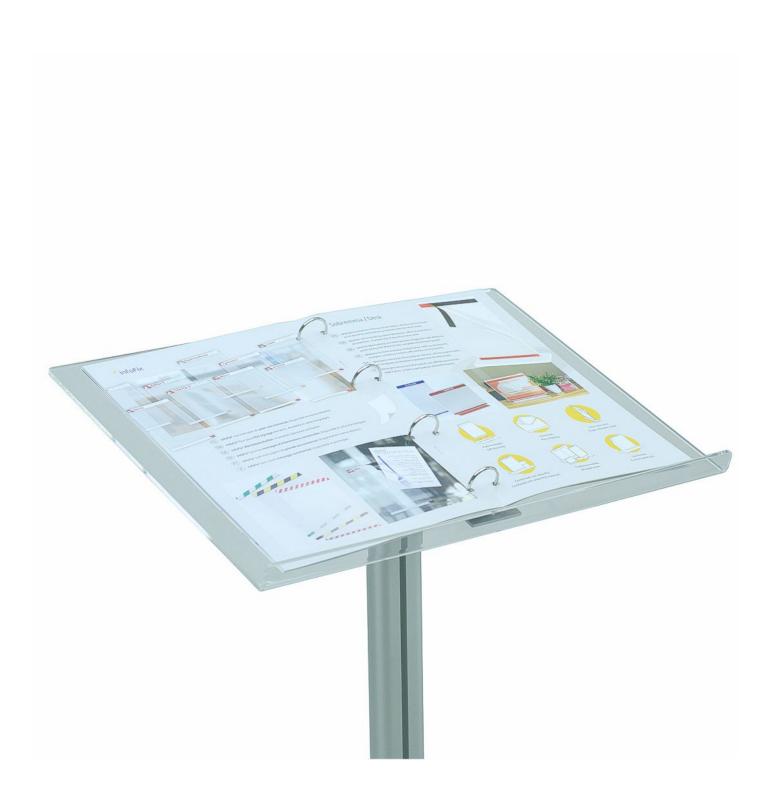

#### **Short Description**

- Lectern floor stand for catalogue display
- Display area includes ring binding for two A<sub>4</sub> pages
- Remove ring binder to convert lectern into a simple speaker's podium

• The supplied ring binder makes a catalogue display stand for use in shops, showrooms, and similar

locations.

- Fits A<sub>4</sub> size paper punched with <sub>4</sub> holes ideal for laminated or glossy catalogues which can be thumbed through by the public.
- In a restaurant, it makes a portable menu display stand which can be placed on the floor at the entrance.
- In a meeting room, training room or seminar room, the lectern provides the perfect place for your notes. It can be assembled without the ring binder if you need a flat (but inclined) surface on which to place your notes. The lower lip keeps papers or prompt cards safe and secure.
- The display area is made from clear acrylic and the lectern stand is made from silver finish aluminium.
- It is stable yet portable easy to pick up and move.