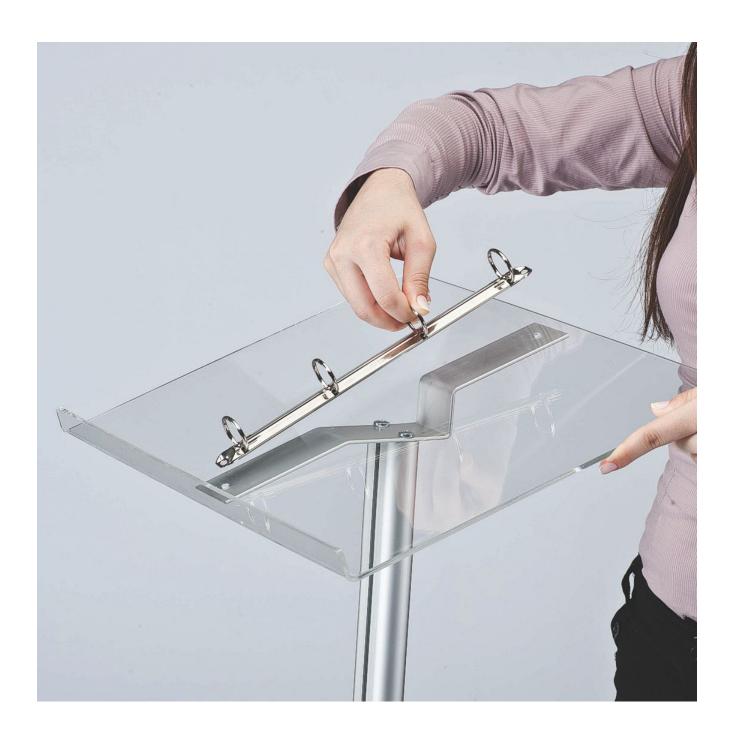

#### **Short Description**

- Lectern floor stand for catalogue display
- Display area includes ring binding for two A<sub>4</sub> pages
- Remove ring binder to convert lectern into a simple speaker's podium

• The supplied ring binder makes a catalogue display stand for use in shops, showrooms, and similar

locations.

- Fits A<sub>4</sub> size paper punched with <sub>4</sub> holes ideal for laminated or glossy catalogues which can be thumbed through by the public.
- In a restaurant, it makes a portable menu display stand which can be placed on the floor at the entrance.
- In a meeting room, training room or seminar room, the lectern provides the perfect place for your notes. It can be assembled without the ring binder if you need a flat (but inclined) surface on which to place your notes. The lower lip keeps papers or prompt cards safe and secure.
- The display area is made from clear acrylic and the lectern stand is made from silver finish aluminium.
- It is stable yet portable easy to pick up and move.