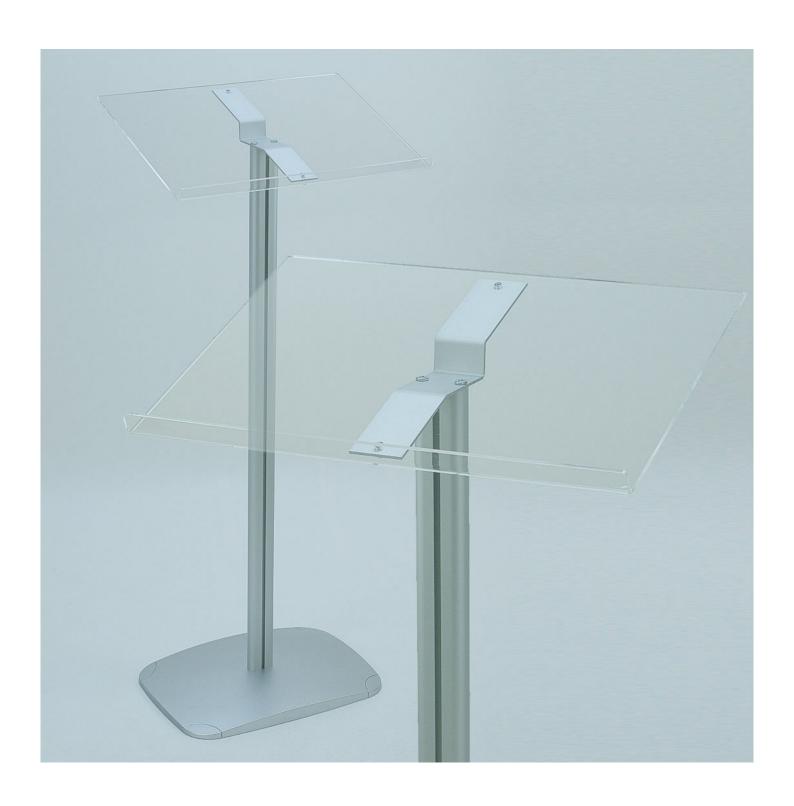

#### **Short Description**

- Lectern floor stand for catalogue display
- Display area includes ring binding for two A<sub>4</sub> pages
- Remove ring binder to convert lectern into a simple speaker's podium

#### Lectern floor stand - Menu display browser stand or speaker's podium

Low cost yet effective menu browser, catalogue display stand and acrylic lectern combined. Use without the ring binder as a simple low-cost podium.

• The supplied ring binder makes a catalogue display stand for use in shops, showrooms, and similar

locations.

- Fits A<sub>4</sub> size paper punched with <sub>4</sub> holes ideal for laminated or glossy catalogues which can be thumbed through by the public.
- In a restaurant, it makes a portable menu display stand which can be placed on the floor at the entrance.
- In a meeting room, training room or seminar room, the lectern provides the perfect place for your notes. It can be assembled without the ring binder if you need a flat (but inclined) surface on which to place your notes. The lower lip keeps papers or prompt cards safe and secure.
- The display area is made from clear acrylic and the lectern stand is made from silver finish aluminium.
- It is stable yet portable easy to pick up and move.