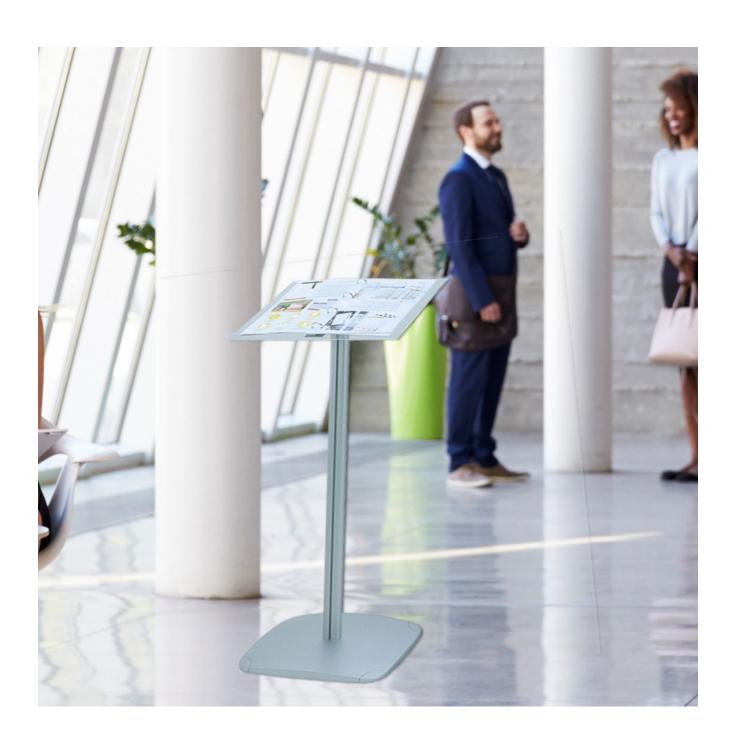

#### Lectern floor stand - Menu display browser stand or speaker's podium

Low cost yet effective menu browser, catalogue display stand and acrylic lectern combined. Use without the ring binder as a simple low-cost podium.

Catalogue browser stands are popular in electrical and lighting showrooms, for furniture displays and other stores where it is not possible to have the full range on display. Providing customers with a physical catalogue which they can browse and view in-store, while similar products from the range are at hand for reference, is an effective marketing tool.