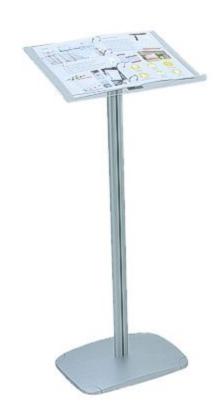

#### **Short Description**

- Lectern floor stand for catalogue display
- Display area includes ring binding for two A<sub>4</sub> pages
- Remove ring binder to convert lectern into a simple speaker's podium

#### Lectern floor stand - Menu display browser stand or speaker's podium

Low cost yet effective menu browser, catalogue display stand and acrylic lectern combined. Use without the ring binder as a simple low-cost podium.

• The supplied ring binder makes a catalogue display stand for use in shops, showrooms, and similar

locations.

- Fits A<sub>4</sub> size paper punched with <sub>4</sub> holes ideal for laminated or glossy catalogues which can be thumbed through by the public.
- In a restaurant, it makes a portable menu display stand which can be placed on the floor at the entrance.
- In a meeting room, training room or seminar room, the lectern provides the perfect place for your notes. It can be assembled without the ring binder if you need a flat (but inclined) surface on which to place your notes. The lower lip keeps papers or prompt cards safe and secure.
- The display area is made from clear acrylic and the lectern stand is made from silver finish aluminium.
- It is stable yet portable easy to pick up and move.