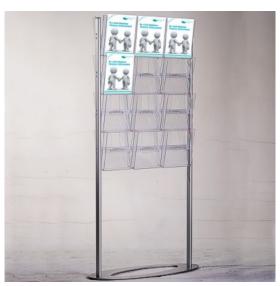

# High Capacity Literature Display stand | 24 A4 pockets

### **Short Description**

- Free-standing literature display rack. High-capacity brochure stand
- Double-sided literature floor stand with 24 A4 pockets
- Optional dividers to convert to DL or 1/3rdA4 pockets
- Free 2-3 day delivery

#### High capacity literature floor stand - 24 A4 pockets.

Our High Capacity Literature Floor Stand - a must-have for any retail, hospitality, travel agency or showroom setting looking to display many brochures, leaflets, and magazines in a tidy and professional manner. With 24 A4 brochure pockets, this literature floor stand is the larger version of our popular Cocktail Display Rack, providing even more space for your literature display needs.

The stand is designed to make an eye-catching and professional display of your literature with the option to add pocket dividers, allowing you to customize your display to showcase up to 48 DL-size brochures or any mix of A4 and DL size literature. The clear plastic A4 pockets can be used double-sided or single-sided if preferred.