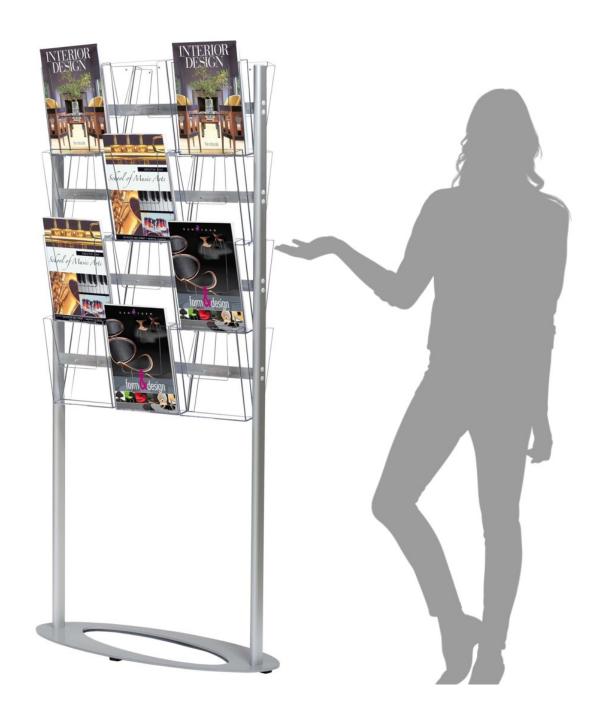

# High Capacity Literature Display stand | 24 A4 pockets

### **Short Description**

- Free-standing literature display rack. High-capacity brochure stand
- Double-sided literature floor stand with 24 A4 pockets
- Optional dividers to convert to DL or 1/3rdA4 pockets
- Free 2-3 day delivery

#### High capacity literature floor stand - 24 A4 pockets.

Our High Capacity Literature Floor Stand - a must-have for any retail, hospitality, travel agency or showroom setting looking to display many brochures, leaflets, and magazines in a tidy and professional manner. With 24 A4 brochure pockets, this literature floor stand is the larger version of our popular Cocktail Display Rack, providing even more space for your literature display needs.

## **Additional Information**

| More Information          | If you require a smaller literature floor stand, check out<br>the smaller version:<br>Literature display stand   8 - 16 A4 pockets                                                                                                                                                                                                                                                                                                                                                                                                                                          |
|---------------------------|-----------------------------------------------------------------------------------------------------------------------------------------------------------------------------------------------------------------------------------------------------------------------------------------------------------------------------------------------------------------------------------------------------------------------------------------------------------------------------------------------------------------------------------------------------------------------------|
| Product Dimensions        | Specifications of 3-bay Cocktail brochure stand.  Height: 1635mm  Width of base: 830mm  Depth of base: 300mm  Thickness of base: 6mm  Total weight: 23kg                                                                                                                                                                                                                                                                                                                                                                                                                    |
| Assembly and Installation | Assembly is easy - the frame is supplied fully assembled with just the base to bolt on the brochure boxes clip on! Bolts to attach to the frame are supplied.                                                                                                                                                                                                                                                                                                                                                                                                               |
| Delivery and Returns      | <ul> <li>We offer a choice of delivery options tailored to the goods selected and your location, calculated for you automatically in the Checkout. When feasible, you will be offered options for Free, Economy or Next Day delivery.</li> <li>Any product returned by the purchaser must be unused and in its original packaging, which should be unmarked. If goods are received damaged or faulty we will take care of the problem.</li> <li>For detailed information about Delivery charges or Returns and refund policies, please click on the links below.</li> </ul> |
| Include in Google Feed    | Yes                                                                                                                                                                                                                                                                                                                                                                                                                                                                                                                                                                         |
| Postable                  | No                                                                                                                                                                                                                                                                                                                                                                                                                                                                                                                                                                          |
| Small parcel              | No                                                                                                                                                                                                                                                                                                                                                                                                                                                                                                                                                                          |
| Oversize                  | No                                                                                                                                                                                                                                                                                                                                                                                                                                                                                                                                                                          |