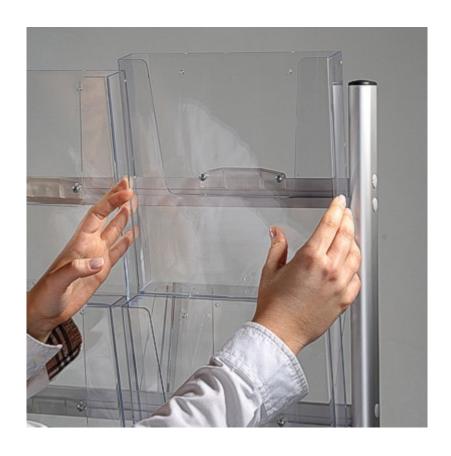

Assembling this literature rack is a breeze, as the frame comes fully assembled, and the stylish oval base only needs to be attached with the bolts supplied. The clear plastic A4 pockets clip onto the cross bars and click securely into place, ensuring a sturdy and long-lasting display.