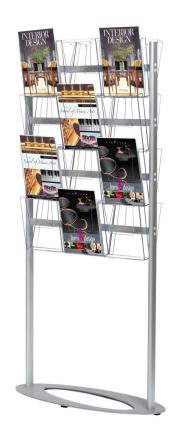

# High Capacity Literature Display stand | 24 A4 pockets

### **Short Description**

- Free-standing literature display rack. High-capacity brochure stand
- Double-sided literature floor stand with 24 A4 pockets
- Optional dividers to convert to DL or 1/3rdA4 pockets
- Free 2-3 day delivery

#### High capacity literature floor stand - 24 A4 pockets.

Our High Capacity Literature Floor Stand - a must-have for any retail, hospitality, travel agency or showroom setting looking to display many brochures, leaflets, and magazines in a tidy and professional manner. With 24 A4 brochure pockets, this literature floor stand is the larger version of our popular Cocktail Display Rack, providing even more space for your literature display needs.

The stand is designed to make an eye-catching and professional display of your literature with the option to add pocket dividers, allowing you to customize your display to showcase up to 48 DL-size brochures or any mix of A4 and DL size literature. The clear plastic A4 pockets can be used double-sided or single-sided if preferred.