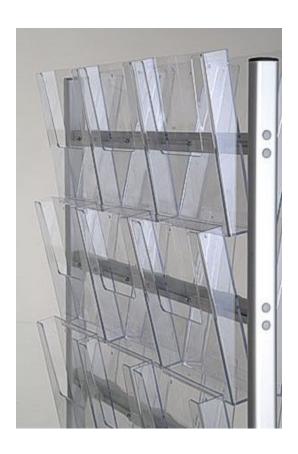

The stand is designed to make an eye-catching and professional display of your literature with the option to add pocket dividers, allowing you to customize your display to showcase up to 48 DL-size brochures or any mix of A4 and DL size literature. The clear plastic A4 pockets can be used double-sided or single-sided if preferred.

Assembling this literature rack is a breeze, as the frame comes fully assembled, and the stylish oval base only needs to be attached with the bolts supplied. The clear plastic A4 pockets clip onto the cross bars and click securely into place, ensuring a sturdy and long-lasting display.