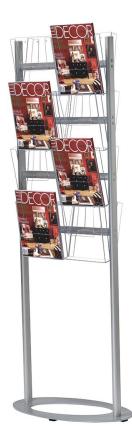

## **Short Description**

- Floor standing brochure display rack for A4 brochures, catalogues and leaflets
- Choice of 8 x A4 single-sided or 16 x A4 double-sided literature display rack
- Easy to assemble with tools provided

#### Floor standing brochure display rack

This floor standing rack is perfect for displaying your brochures, catalogues and A4 leaflets. We offer a singlesided version of the cocktail literature display rack with 8 A4 brochure dispensers or a double-sided version with 16 A4 pockets.

- Sturdy and robust free-standing literature display rack
- Easy to assemble attach the base to the already built frame with the tool provided
- Contains clear acrylic brochure dispenser boxes which clip securely in place

Perfect for displaying your customer information and promotional literature tidily and professionally. This rack looks great in reception and waiting areas – no more messy stacks of magazines lying on tables or countertops!