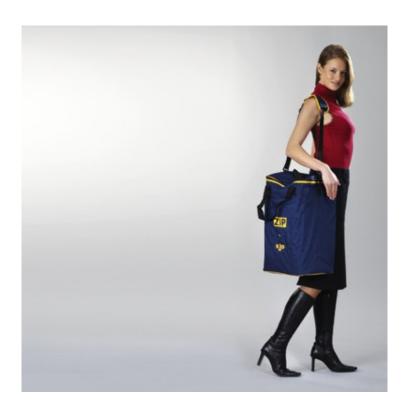

## **Short Description**

- Choice of carry bag or trolley case for foldable brochure stands
- Designed for use with the Real Zip brochure display stand
- Make transporting your brochure stand easy!

## Trade show and exhibition trolley bag

We are pleased to be able to offer you a choice between a carry bag or trolley case for the Real Zip brochure display stand. The display stand folds away easily with brochures in place and it all fits perfectly into the bag or trolley.

- Both options fit a Real Zip stand ready loaded with brochures.
- Carry bag has a shoulder strap for comfortable carrying.
- Trolley case has a telescopic handle and integrated wheels for maximum portability.