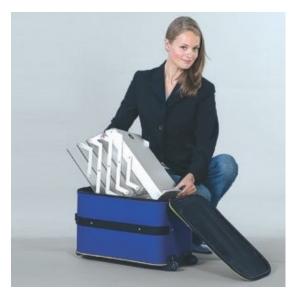

## Trade show and exhibition trolley bag

We are pleased to be able to offer you a choice between a carry bag or trolley case for the Real Zip brochure display stand. The display stand folds away easily with brochures in place and it all fits perfectly into the bag or trolley.

- Both options fit a Real Zip stand ready loaded with brochures.
- Carry bag has a shoulder strap for comfortable carrying.
- Trolley case has a telescopic handle and integrated wheels for maximum portability.