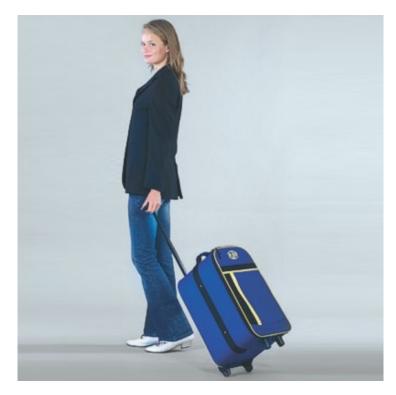

## **Short Description**

- Choice of carry bag or trolley case for foldable brochure stands
- Designed for use with the Real Zip brochure display stand
- Make transporting your brochure stand easy!

## Trade show and exhibition trolley bag

We are pleased to be able to offer you a choice between a carry bag or trolley case for the Real Zip brochure display stand. The display stand folds away easily with brochures in place and it all fits perfectly into the bag or trolley.

- Both options fit a Real Zip stand ready loaded with brochures.
- Carry bag has a shoulder strap for comfortable carrying.
- Trolley case has a telescopic handle and integrated wheels for maximum portability.