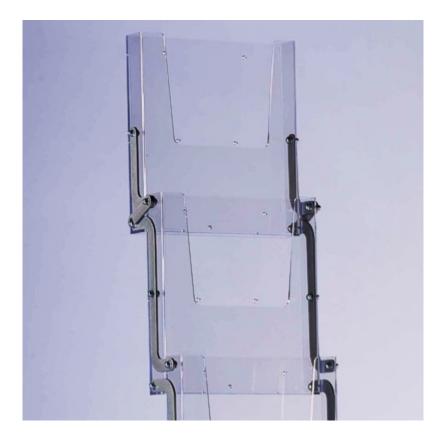

- Fold-away style designed for convenient transportation supplied complete with a canvas-type carry bag.
- Concertina action for easy setup and fold-away.
- Compact enough to fit on the back seat of a car. Can travel to the venue or trade fair pre-loaded with brochures.
- Fits A4 catalogues and brochures on 5 levels. Clear plastic literature pockets are securely mounted on scissor action metal fold-away arms.
- The rigid plastic literature pockets can be divided to make pockets suitable for DL or 1/3rd A4 brochures, providing 10 DL spaces. The dividers are supplied loose so you can also mix A4 and DL brochures on a single brochure stand.
- Budget price but the design is strong and the sturdy base makes this portable literature stand stable and durable.