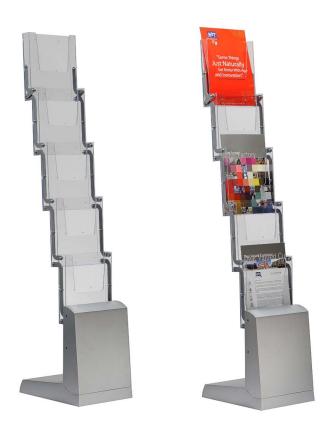

Folding A4 literature stand with travel bag

## Pop-up literature stand with A4 brochure holders

This mobile pop-up literature stand has five A4 brochure pockets and is supplied with its own travel bag.

If you're looking for something that is easy to use and easy to move, these literature stands for exhibitions are an excellent choice and great value. The stand can be moved from site to site in its own travel bag and expands in seconds to make a solid 5-tier floor brochure stand.

- Fold-away style designed for convenient transportation supplied complete with a canvas-type carry bag.
- Concertina action for easy setup and fold-away.
- Compact enough to fit on the back seat of a car. Can travel to the venue or trade fair pre-loaded with brochures.
- Fits A4 catalogues and brochures on 5 levels. Clear plastic literature pockets are securely mounted on scissor action metal fold-away arms.
- The rigid plastic literature pockets can be divided to make pockets suitable for DL or 1/3rd A4 brochures, providing 10 DL spaces. The dividers are supplied loose so you can also mix A4 and DL brochures on a single brochure stand.
- Budget price but the design is strong and the sturdy base makes this portable literature stand stable and durable.