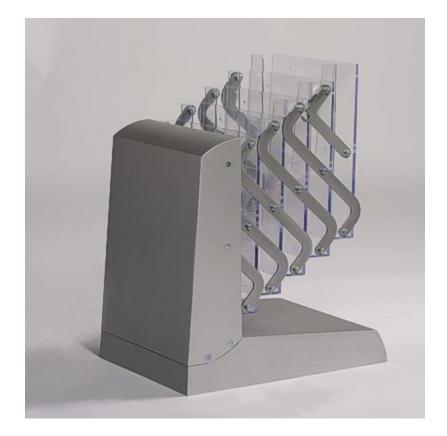

- Fold-away style designed for convenient transportation supplied complete with a canvas-type carry bag.
- Concertina action for easy setup and fold-away.
- Compact enough to fit on the back seat of a car. Can travel to the venue or trade fair pre-loaded with brochures.
- Fits A4 catalogues and brochures on 5 levels. Clear plastic literature pockets are securely mounted on scissor action metal fold-away arms.
- The rigid plastic literature pockets can be divided to make pockets suitable for DL or 1/3rd A4 brochures, providing 10 DL spaces. The dividers are supplied loose so you can also mix A4 and DL brochures on a single brochure stand.
- Budget price but the design is strong and the sturdy base makes this portable literature stand stable and durable.