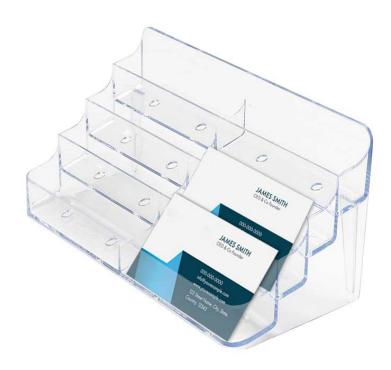

## **Short Description**

- Large capacity business card holders 4 and 8 pocket tiered business card display holders
- Tough clear plastic construction countertop name card holders for landscape format business cards
- Exceptional value and high quality business card displays to stand on desk or counter

#### Tiered business card holders - multi pocket business card counter stand

**Stackable business card holders** and tiered multi pocket busness card dispensers are stocked in two popluar sizes for desktop or countertop use.

- 4 Tier dispenser to display 4 stacks of namecards.
- 4 Tier double width model to dispense 8 stacks of business cards.

• Strong PS clear plastic construction with integral stand

Suitable for use on trade counters, estate agents, banks and financial advisors as well as hotel reception desks. These crystal clear tiered business card holders offer exceptional value for money.