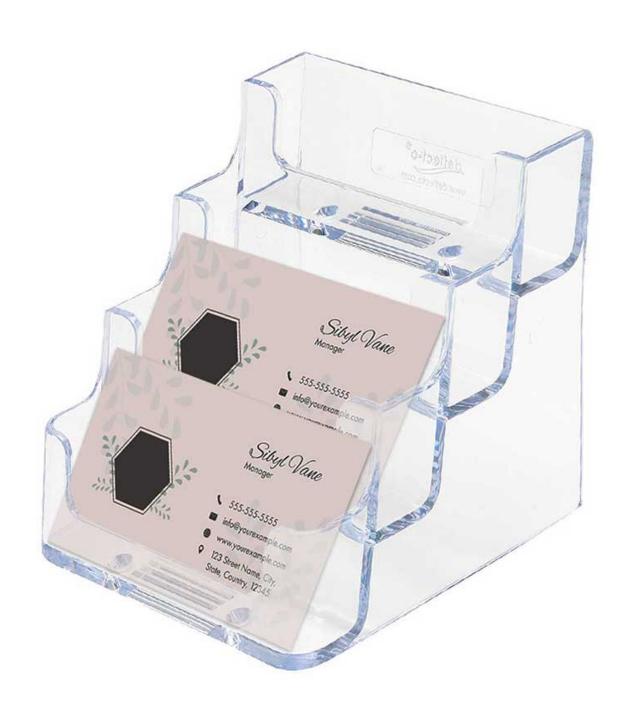

## **Short Description**

- Large capacity business card holders 4 and 8 pocket tiered business card display holders
- Tough clear plastic construction countertop name card holders for landscape format business cards
- Exceptional value and high quality business card displays to stand on desk or counter

#### Tiered business card holders - multi pocket business card counter stand

**Stackable business card holders** and tiered multi pocket busness card dispensers are stocked in two popluar sizes for desktop or countertop use.

- 4 Tier dispenser to display 4 stacks of namecards.
- 4 Tier double width model to dispense 8 stacks of business cards.

• Strong PS clear plastic construction with integral stand

Suitable for use on trade counters, estate agents, banks and financial advisors as well as hotel reception desks. These crystal clear tiered business card holders offer exceptional value for money.