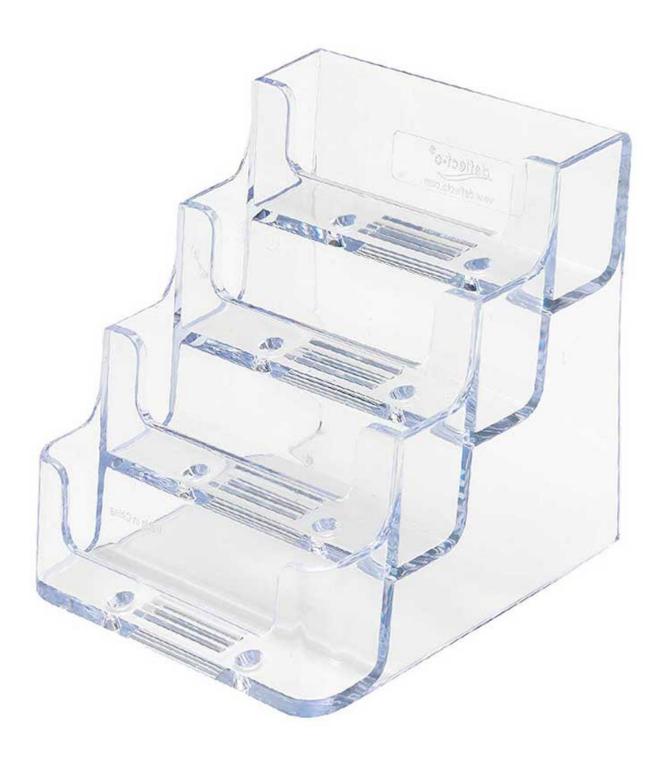

## **Short Description**

- Large capacity business card holders 4 and 8 pocket tiered business card display holders
- Tough clear plastic construction countertop name card holders for landscape format business cards
- Exceptional value and high quality business card displays to stand on desk or counter

#### Tiered business card holders - multi pocket business card counter stand

**Stackable business card holders** and tiered multi pocket busness card dispensers are stocked in two popluar sizes for desktop or countertop use.

- 4 Tier dispenser to display 4 stacks of namecards.
- 4 Tier double width model to dispense 8 stacks of business cards.

• Strong PS clear plastic construction with integral stand

Suitable for use on trade counters, estate agents, banks and financial advisors as well as hotel reception desks. These crystal clear tiered business card holders offer exceptional value for money.