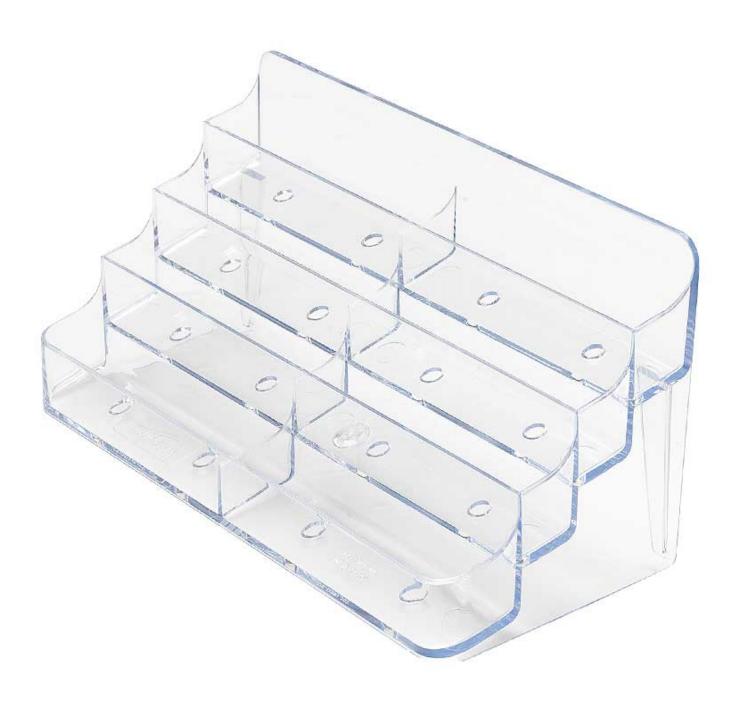

## **Short Description**

- Large capacity business card holders 4 and 8 pocket tiered business card display holders
- Tough clear plastic construction countertop name card holders for landscape format business cards
- Exceptional value and high quality business card displays to stand on desk or counter

#### Tiered business card holders - multi pocket business card counter stand

**Stackable business card holders** and tiered multi pocket busness card dispensers are stocked in two popluar sizes for desktop or countertop use.

- 4 Tier dispenser to display 4 stacks of namecards.
- 4 Tier double width model to dispense 8 stacks of business cards.

• Strong PS clear plastic construction with integral stand

Suitable for use on trade counters, estate agents, banks and financial advisors as well as hotel reception desks. These crystal clear tiered business card holders offer exceptional value for money.