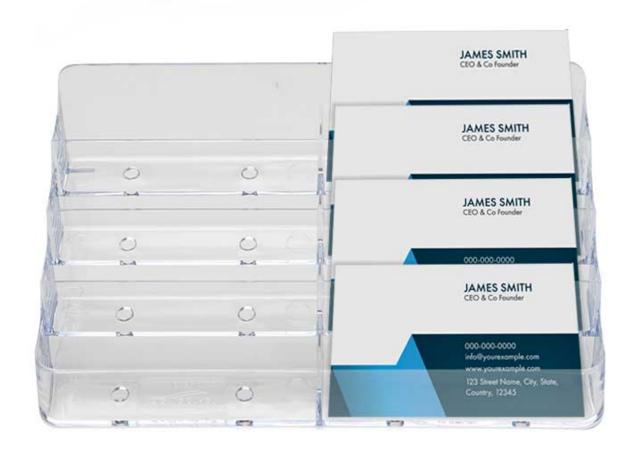

## **Short Description**

- Large capacity business card holders 4 and 8 pocket tiered business card display holders
- Tough clear plastic construction countertop name card holders for landscape format business cards
- Exceptional value and high quality business card displays to stand on desk or counter

#### Tiered business card holders - multi pocket business card counter stand

**Stackable business card holders** and tiered multi pocket busness card dispensers are stocked in two popluar sizes for desktop or countertop use.

- 4 Tier dispenser to display 4 stacks of namecards.
- 4 Tier double width model to dispense 8 stacks of business cards.

• Strong PS clear plastic construction with integral stand

Suitable for use on trade counters, estate agents, banks and financial advisors as well as hotel reception desks. These crystal clear tiered business card holders offer exceptional value for money.