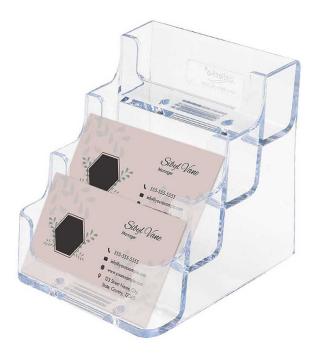

#### Tiered business card holders - multi pocket business card counter stand

**Stackable business card holders** and tiered multi pocket busness card dispensers are stocked in two popluar sizes for desktop or countertop use.

- 4 Tier dispenser to display 4 stacks of namecards.
- 4 Tier double width model to dispense 8 stacks of business cards.
- Strong PS clear plastic construction with integral stand

Suitable for use on trade counters, estate agents, banks and financial advisors as well as hotel reception desks. These crystal clear tiered business card holders offer exceptional value for money.