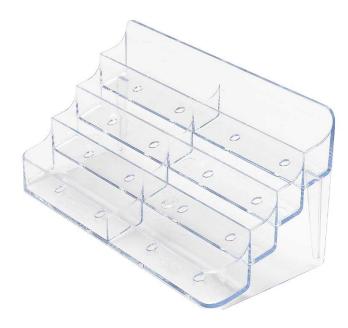

#### Tiered business card holders - multi pocket business card counter stand

**Stackable business card holders** and tiered multi pocket busness card dispensers are stocked in two popluar sizes for desktop or countertop use.

- 4 Tier dispenser to display 4 stacks of namecards.
- 4 Tier double width model to dispense 8 stacks of business cards.
- Strong PS clear plastic construction with integral stand

Suitable for use on trade counters, estate agents, banks and financial advisors as well as hotel reception desks. These crystal clear tiered business card holders offer exceptional value for money.