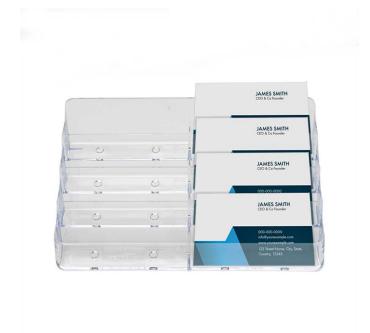

#### Tiered business card holders - multi pocket business card counter stand

**Stackable business card holders** and tiered multi pocket busness card dispensers are stocked in two popluar sizes for desktop or countertop use.

- 4 Tier dispenser to display 4 stacks of namecards.
- 4 Tier double width model to dispense 8 stacks of business cards.
- Strong PS clear plastic construction with integral stand

Suitable for use on trade counters, estate agents, banks and financial advisors as well as hotel reception desks. These crystal clear tiered business card holders offer exceptional value for money.