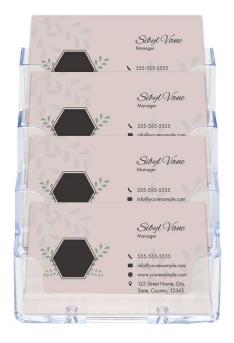

#### Tiered business card holders - multi pocket business card counter stand

**Stackable business card holders** and tiered multi pocket busness card dispensers are stocked in two popluar sizes for desktop or countertop use.

- 4 Tier dispenser to display 4 stacks of namecards.
- 4 Tier double width model to dispense 8 stacks of business cards.
- Strong PS clear plastic construction with integral stand

Suitable for use on trade counters, estate agents, banks and financial advisors as well as hotel reception desks. These crystal clear tiered business card holders offer exceptional value for money.