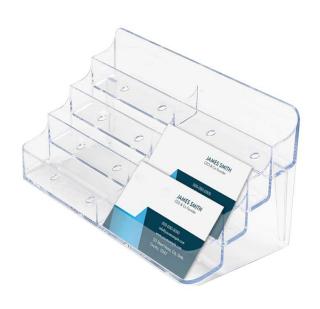

#### Tiered business card holders - multi pocket business card counter stand

**Stackable business card holders** and tiered multi pocket busness card dispensers are stocked in two popluar sizes for desktop or countertop use.

- 4 Tier dispenser to display 4 stacks of namecards.
- 4 Tier double width model to dispense 8 stacks of business cards.
- Strong PS clear plastic construction with integral stand

Suitable for use on trade counters, estate agents, banks and financial advisors as well as hotel reception desks. These crystal clear tiered business card holders offer exceptional value for money.