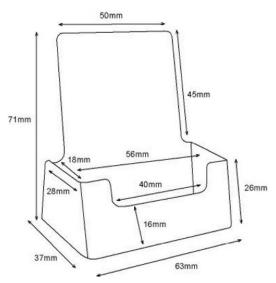

- Crystal clear plastic construction.
- Double pocket portrait holder for 2 x 50 standard business cards, 13cm wide x 5cm tall x 4cm deep.
- Single pocket portrait holder for approx 50 business cards, 6cm wide x 7cm tall x 4cm deep