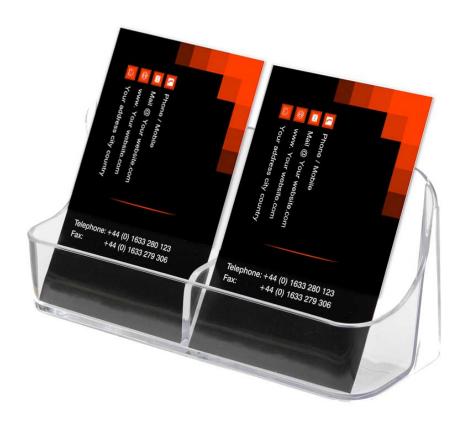

#### Portrait business card dispensers - single and double pocket

**Portrait format business card holders** for counter or table-top use to display up to 50 business cards per pocket. Tough and economical business card display with the look of perspex and a self supporting integral table stand

- Crystal clear plastic construction.
- Double pocket portrait holder for 2 x 50 standard business cards, 13cm wide x 5cm tall x 4cm deep.
- Single pocket portrait holder for approx 50 business cards, 6cm wide x 7cm tall x 4cm deep