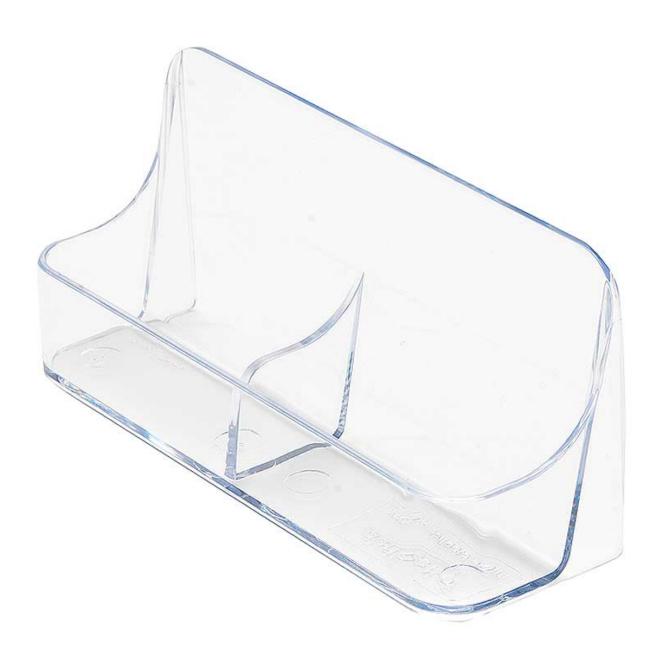

#### Portrait business card dispensers - single and double pocket

**Portrait format business card holders** for counter or table-top use to display up to 50 business cards per pocket. Tough and economical business card display with the look of perspex and a self supporting integral table stand

- Crystal clear plastic construction.
- Double pocket portrait holder for 2 x 50 standard business cards, 13cm wide x 5cm tall x 4cm deep.
- Single pocket portrait holder for approx 50 business cards, 6cm wide x 7cm tall x 4cm deep