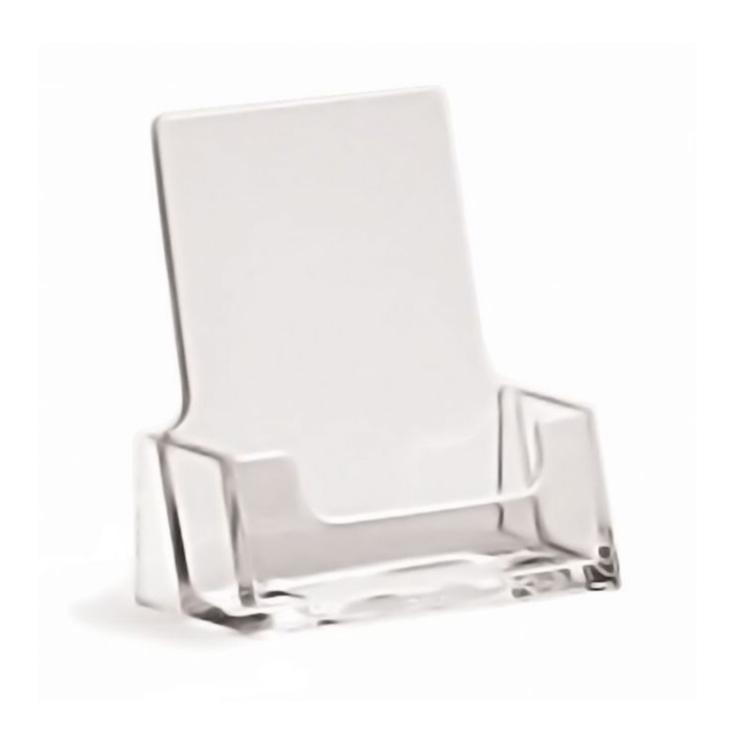

#### Portrait business card dispensers - single and double pocket

**Portrait format business card holders** for counter or table-top use to display up to 50 business cards per pocket. Tough and economical business card display with the look of perspex and a self supporting integral table stand

- Crystal clear plastic construction.
- Double pocket portrait holder for 2 x 50 standard business cards, 13cm wide x 5cm tall x 4cm deep.
- Single pocket portrait holder for approx 50 business cards, 6cm wide x 7cm tall x 4cm deep