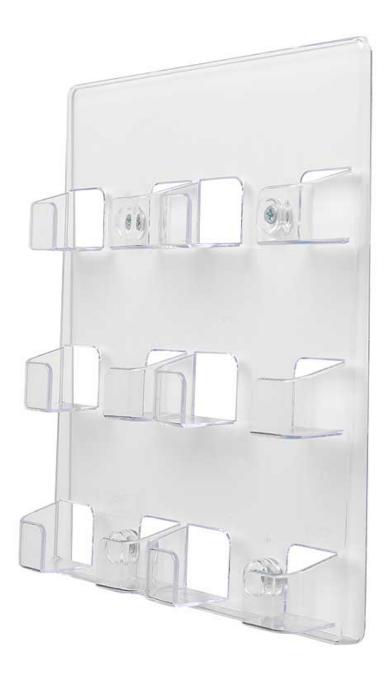

# 6 pocket wall mounted business card holder

## **Short Description**

- Wall mounted business card holder with 6 pockets
- Clear plastic construction

#### 6 pocket wall mounted business card holders

Made from crystal clear plastic these name card holders screw securely to a wall or counter front.

Screw multiple 6 pocket business card holders to a display board to advertise local trade services as seen in many plumbing trade supplies counters.

In stock and ready to buy today.

• 22cm wide x 25cm tall x 4cm deep.

- Wall mounted with 4 fixing points for security (screws not included)
- 40 standard thickness name or business card capacity per pocket.
- Pocket or card maximum width 95mm.