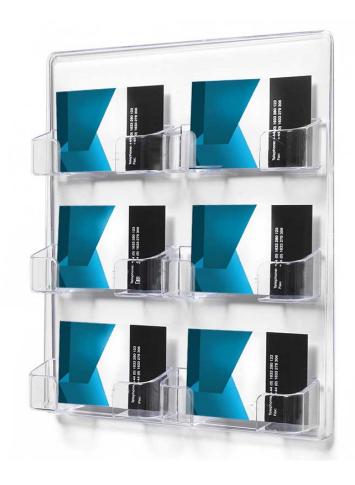

# 6 pocket wall mounted business card holder

## **Short Description**

- Wall mounted business card holder with 6 pockets
- Clear plastic construction

#### 6 pocket wall mounted business card holders

Made from crystal clear plastic these name card holders screw securely to a wall or counter front.

Screw multiple 6 pocket business card holders to a display board to advertise local trade services as seen in many plumbing trade supplies counters.

In stock and ready to buy today.

• 22cm wide x 25cm tall x 4cm deep.

- Wall mounted with 4 fixing points for security (screws not included)
- 40 standard thickness name or business card capacity per pocket.
- Pocket or card maximum width 95mm.