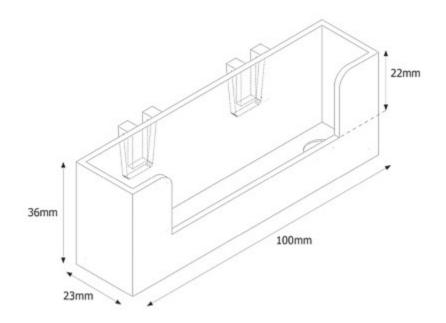

Internal size of clip-on card holder is 95mm wide x 18mm deep.

Made of clear styrene plastic.

Before ordering a large quantity please check compatibility with your intended literature dispenser.