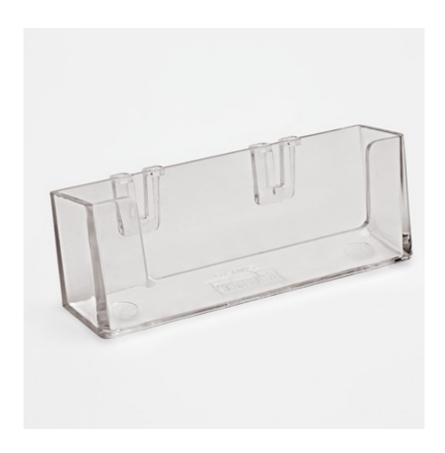

#### Clip-on business card holder for leaflet dispensers

**Clip-on business card holder** attaches to the front of certain models of leaflet dispenser including countetop A5 and A4 (LDC.A5 and LDC.A4). This is convenient for adding a standard size landscape business card or similarly sized coupon onto the front of brochure holders.

Internal size of clip-on card holder is 95mm wide x 18mm deep.

Made of clear styrene plastic.

Before ordering a large quantity please check compatibility with your intended literature dispenser.