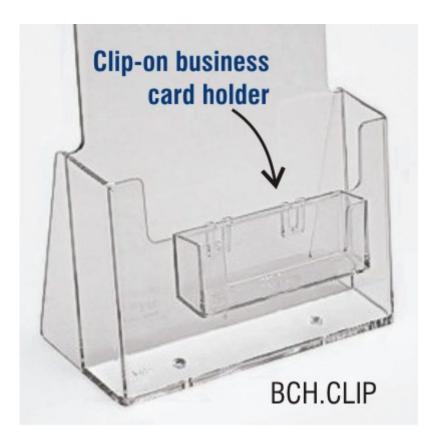

#### Clip-on business card holder for leaflet dispensers

**Clip-on business card holder** attaches to the front of certain models of leaflet dispenser including countetop A5 and A4 (LDC.A5 and LDC.A4). This is convenient for adding a standard size landscape business card or similarly sized coupon onto the front of brochure holders.