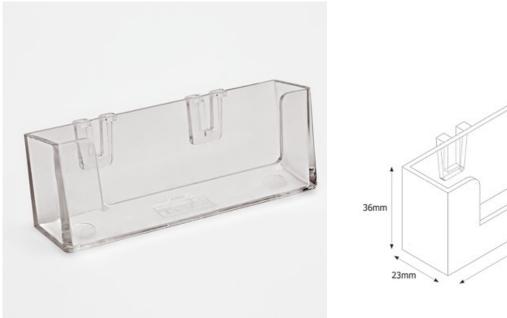

#### Clip-on business card holder for leaflet dispensers

**Clip-on business card holder** attaches to the front of certain models of leaflet dispenser including countetop A5 and A4 (LDC.A5 and LDC.A4). This is convenient for adding a standard size landscape business card or similarly sized coupon onto the front of brochure holders.

Internal size of clip-on card holder is 95mm wide x 18mm deep.

Made of clear styrene plastic.

Before ordering a large quantity please check compatibility with your intended literature dispenser.