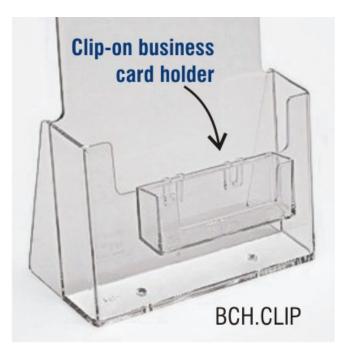

# **Short Description**

- Add on business card holders to attach to A5 and A4 leaflet dispensers
- Clips onto the front of many styles of plastic leaflet holder to let customers take away your business card

#### Clip-on business card holder for leaflet dispensers

**Clip-on business card holder** attaches to the front of certain models of leaflet dispenser including countetop A5 and A4 (LDC.A5 and LDC.A4). This is convenient for adding a standard size landscape business card or similarly sized coupon onto the front of brochure holders.