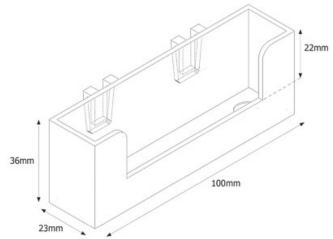

Internal size of clip-on card holder is 95mm wide x 18mm deep.

Made of clear styrene plastic.

Before ordering a large quantity please check compatibility with your intended literature dispenser.